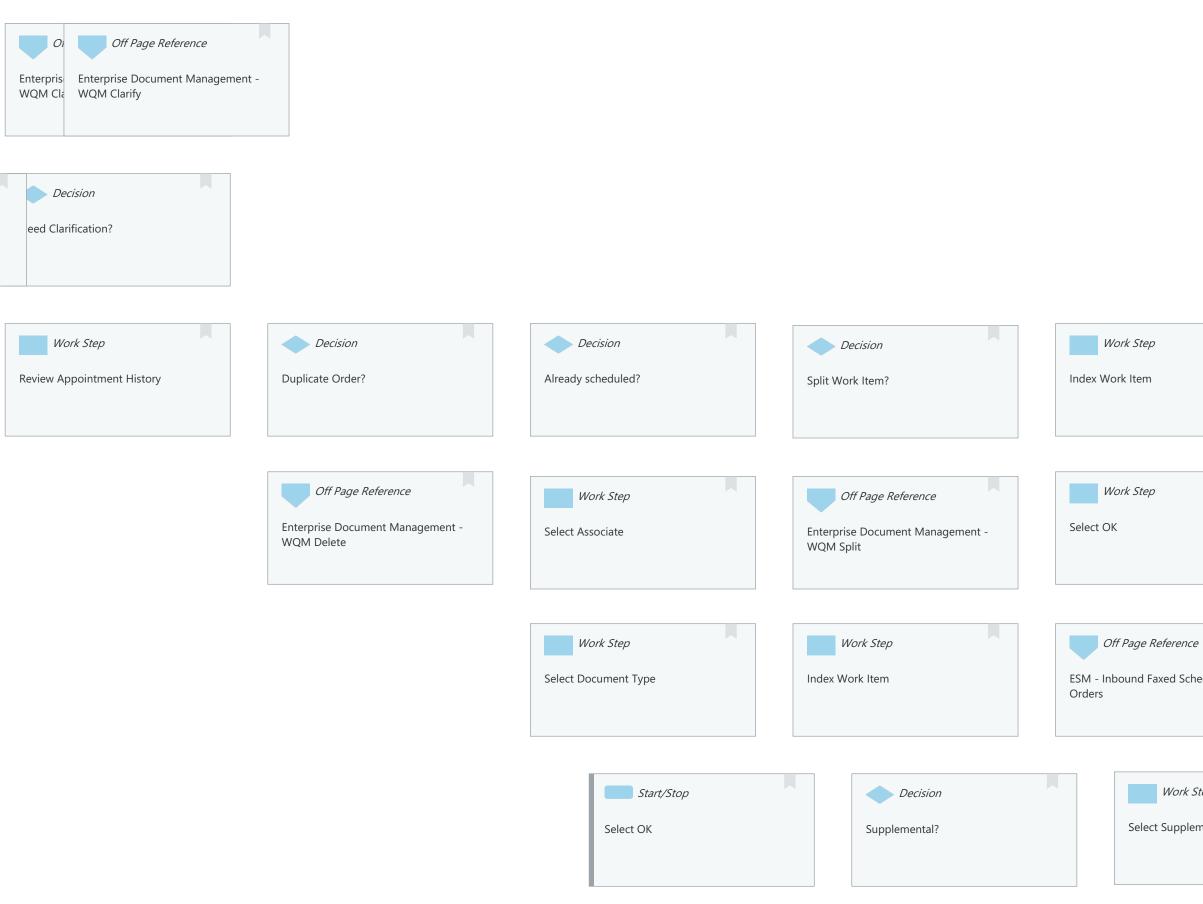

## Niagara Health System

|  |           | te: Wor |           | e Management - Enterprise Do<br>ent Workflow ID: 873 | ocume     | nt Management - WQM for E              | SM                  |                                                       |     |           |                              |  |
|--|-----------|---------|-----------|------------------------------------------------------|-----------|----------------------------------------|---------------------|-------------------------------------------------------|-----|-----------|------------------------------|--|
|  |           |         |           |                                                      |           |                                        |                     |                                                       |     |           |                              |  |
|  |           |         | St        | Start/Stop                                           | De        | Decision                               | Sy                  | System                                                |     |           |                              |  |
|  |           |         | Outside ( | Outside office sends document(s)                     | /ork Itei | Work Item(s) matches routing criteria? | /ork Iter<br>ueue   | Work Item(s) routed to Unknown<br>Queue               |     |           |                              |  |
|  |           |         |           |                                                      |           |                                        |                     |                                                       |     |           |                              |  |
|  |           |         |           |                                                      |           |                                        |                     |                                                       |     |           |                              |  |
|  |           |         | Sy        | System                                               | W         | Work Step                              | W                   | Work Step                                             |     | W         | Work Step                    |  |
|  |           |         | Work Iter | Work Item(s) routed to queue                         | elect qu  | Select queue                           | eview V             | Review Work Item                                      |     | pen Wo    | Open Work Item               |  |
|  |           |         |           |                                                      |           |                                        |                     |                                                       |     |           |                              |  |
|  |           |         | W         | Work Step                                            | W         | Work Step                              | De                  | Decision                                              |     | Wa        | ork Step                     |  |
|  |           |         | Select Ca |                                                      | earch fc  |                                        | atient fo           |                                                       |     | elect Pat | ,<br>ient and All Encounters |  |
|  |           |         |           |                                                      |           |                                        |                     |                                                       |     | utton     |                              |  |
|  |           |         |           |                                                      |           |                                        |                     |                                                       |     |           |                              |  |
|  |           |         |           |                                                      |           |                                        | Dee                 | cision                                                |     | Wa        | ork Step                     |  |
|  |           |         |           |                                                      |           |                                        | Add new ا           | patient?                                              |     | Add Patie | nt                           |  |
|  | uler      |         |           |                                                      |           |                                        |                     |                                                       |     |           |                              |  |
|  | Scheduler |         |           |                                                      |           | Γ                                      | 14/2                | ork Step                                              |     |           |                              |  |
|  |           |         |           |                                                      |           |                                        | Index Wo            |                                                       |     |           |                              |  |
|  |           |         |           |                                                      |           |                                        |                     |                                                       |     |           |                              |  |
|  |           |         |           |                                                      |           |                                        |                     |                                                       |     |           |                              |  |
|  |           |         |           |                                                      |           |                                        | Wa                  | ork Step                                              |     |           |                              |  |
|  |           |         |           |                                                      |           |                                        | Select Nev<br>field | w Patient from Category                               |     |           |                              |  |
|  |           |         |           |                                                      |           |                                        |                     |                                                       |     |           |                              |  |
|  |           |         |           |                                                      |           |                                        |                     | _                                                     |     |           |                              |  |
|  |           |         |           |                                                      |           |                                        |                     | <i>Start/Stop</i><br>Document indexed to Patient Acce |     |           |                              |  |
|  |           |         |           |                                                      |           |                                        |                     | Filter                                                | :55 |           |                              |  |
|  |           |         |           |                                                      |           |                                        |                     |                                                       |     |           |                              |  |
|  |           |         |           |                                                      |           |                                        |                     |                                                       |     |           |                              |  |
|  |           |         |           |                                                      |           |                                        |                     |                                                       |     |           |                              |  |
|  |           |         |           |                                                      |           |                                        |                     |                                                       |     |           |                              |  |