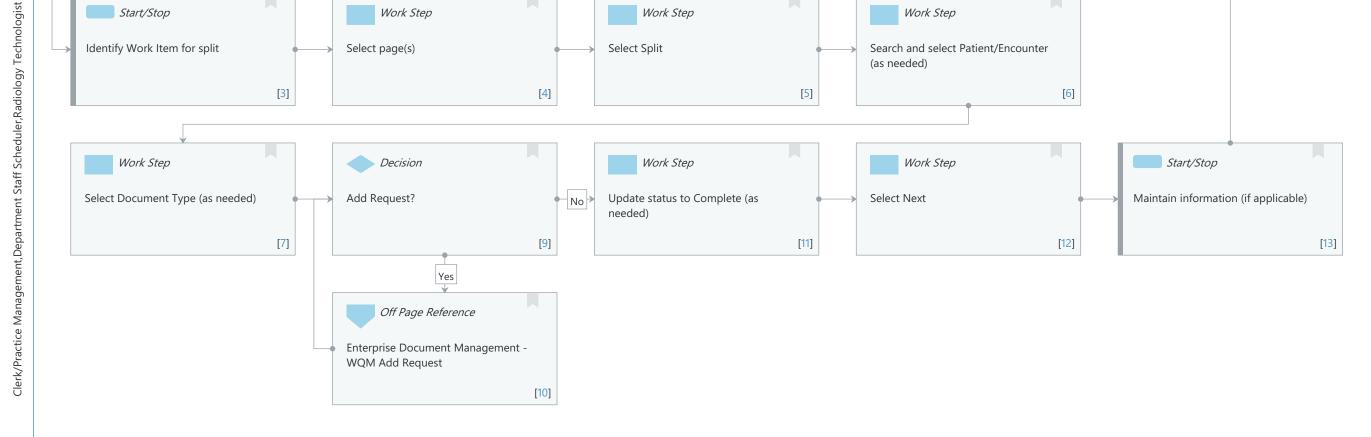

## Start/Stop [3]

Description: Identify Work Item for split

## Work Step [4]

Description: Select page(s)

# Work Step [5]

Description: Select Split

## Work Step [6]

Description: Search and select Patient/Encounter (as needed)

# Work Step [7]

Description: Select Document Type (as needed)

## **Decision** [9]

Description: Add Request?

#### Work Step [11]

Description: Update status to Complete (as needed)

#### Work Step [12]

Description: Select Next

#### Start/Stop [13]

Description: Maintain information (if applicable)

# **Off Page Reference** [10]

Workflow Link: Enterprise Document Management - WQM Add Request