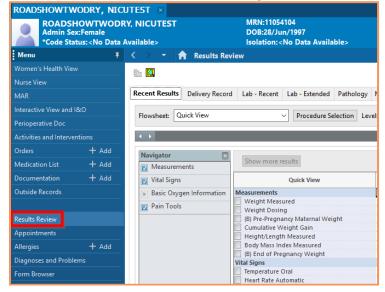

#### • Navigate into **Result Review** to address outstanding labs

• Navigate to the MARs to review upcoming meds or meds previously given

Hotel Dieu

Shaver

2

Health History

OPERATION

0