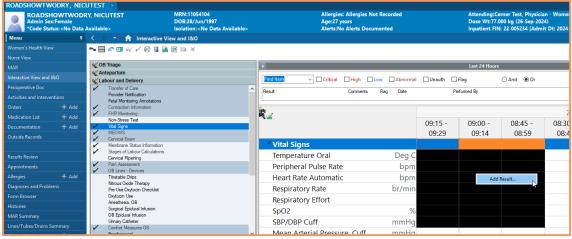

- If applicable, view fetal monitoring episode and annotate on fetal tracing as needed
- Verify and import vitals signs in the appropriate iView band
  - Activate Cell according to time by double clicking to import vitals

| ROADSHOWTW               | ODRY, NIC | UTEST 🗵                                                         |                                                                              |                                                                  |                 |               |  |
|--------------------------|-----------|-----------------------------------------------------------------|------------------------------------------------------------------------------|------------------------------------------------------------------|-----------------|---------------|--|
| Admin Sex:Female         |           |                                                                 | MRN:11054104<br>DOB:28/Jun/1997<br>Isolation: <no available="" data=""></no> | Allergies: Allergies No<br>Age:27 years<br>Alerts:No Alerts Docu |                 |               |  |
| Menu                     |           | < > 🝷 🔒 Inter                                                   | ractive View and I&O                                                         |                                                                  |                 |               |  |
|                          |           | ™ 🗄 🌮 🖪 60 🗸 6                                                  | 2 🖬 🌆 🔀 🏭 🛪                                                                  |                                                                  |                 |               |  |
|                          |           |                                                                 |                                                                              |                                                                  |                 |               |  |
|                          |           | 🗙 OB Triage                                                     |                                                                              |                                                                  |                 | Last 24 Hours |  |
|                          |           | Antepartum                                                      |                                                                              | Find Item V Critical High                                        | Low Abnormal Un | auth 🗌 Flag   |  |
| Perioperative Doc        |           | <ul> <li>Transfer of Care</li> </ul>                            | ^                                                                            | Result Comments                                                  | Flag Date       | Performed By  |  |
|                          |           | Provider Notification<br>Fetal Monitoring Anno                  | ntations                                                                     |                                                                  |                 |               |  |
|                          |           | <ul> <li>Contraction Information</li> </ul>                     |                                                                              | x.                                                               | 0.77.00         | 10.00.1       |  |
| Medication List          | + Add     | <ul> <li>FHR Monitoring</li> <li>Non-Stress Test</li> </ul>     |                                                                              | ₩                                                                |                 | p/2024        |  |
| Documentation            | + Add     | 🖌 Vital Signs                                                   |                                                                              |                                                                  | 20 🗡            | 0:16 18:30    |  |
| Outside Records          |           | MEOWS     Cervical Exam                                         |                                                                              | <sup>⊿</sup> Vital Signs                                         |                 |               |  |
|                          |           | Membrane Status Infr                                            | ormation                                                                     | Temperature Oral                                                 | Deg C           |               |  |
| Results Review           |           | <ul> <li>Stages of Labour Call<br/>Cervical Ripening</li> </ul> | culations                                                                    | Peripheral Pulse Rate                                            | bpm             |               |  |
| Appointments             |           | <ul> <li>Pain Assessment</li> <li>OB Lines - Devices</li> </ul> |                                                                              | Heart Rate Automatic                                             | bpm             |               |  |
| Allergies                | + Add     | Titratable Drips.                                               |                                                                              | Respiratory Rate                                                 | br/min          |               |  |
| <br>Diagnoses and Proble |           | Ntrous Oxide Therap<br>Pre-Use Oxytocin Che                     |                                                                              | Respiratory Effort                                               | Biy Hill        |               |  |
| Form Browser             |           | Oxytocin Use                                                    | DUNIS                                                                        |                                                                  |                 |               |  |
| Histories                |           | Anesthesia, OB<br>Surgical Epidural Infu                        |                                                                              | SpO2                                                             | %               |               |  |
| MAR Summary              |           | OB Epidural Infusion                                            | son                                                                          | SBP/DBP Cuff                                                     | mmHg            |               |  |
| Lines/Tubes/Drains Si    | ummany    | Urinary Catheter                                                |                                                                              | Mean Arterial Pressure, Cuff                                     | mmHg            |               |  |
| Clinical Media           | + Add     | Psychosocial                                                    | ۵<br>۷                                                                       | Alert, Voice, Pain, Unresponsive                                 | <u> </u>        |               |  |

• **OR** Highlight cell to import more then one result

niagarahealth

5

WB ADMISSION TIP SHEET NURSING