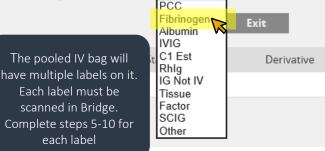

5. Check Transfusion Orders and Blood Results

- 6. Select the pooled IV derivative
- \* Select blood plasma derivative:

7. Scan the recipient tag (1 of 4 QR codes on the bag)

on the box)

- 9. Enter derivative product using drop down menu, '0'
   HOSPITAL INFORMATION 12. Second nurse must
- for **volume, and IV site** for the first three labels. Always enter a volume in field even if it is '0'

## BRIDGE TRANSFUSION ADMINISTRATION HOSPITAL INFORMATION SYSTEM (HIS)

12. Second nurse must enter their credentials to **co-sign**. Click **Start**.

The pooled IV bag will have multiple labels on it. Fibrinogen 4g will have 4 labels. Each label must be scanned in Bridge. Complete steps 6-12 for each Fibrinogen label. Only enter the total dose and volume for the last (4<sup>th</sup>) derivative label.