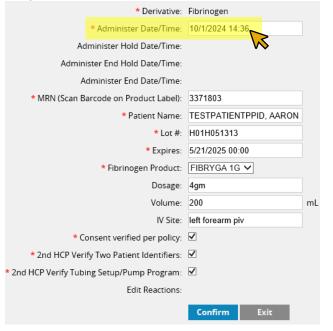

5. Check Transfusion Orders and Blood Results

- 6. Select the pooled IV derivative
- \* Select blood plasma derivative:

7. Scan the recipient tag (1 of 4 QR codes on the bag)

on the box)

- 9. Enter derivative product using drop down menu, '0'
   HOSPITAL INFORMATION 12. Second nurse must
- for **volume, and IV site** for the first three labels. Always enter a volume in field even if it is '0'

| * Fibrinogen Product: | FIBRYGA 1G 🗸 |    |
|-----------------------|--------------|----|
| Dosage:               |              |    |
| Volume:               | 0            | mL |
| IV Site:              | Rt ac piv    |    |

Enter the total pooled bag dosage and volume for the LAST derivative label ONLY. Otherwise, enter '0' zero for other derivative labels to avoid duplication.

- 10. Complete mandatory fields. Second nurse to acknowledge their **independent checks.** Click **Start** 
  - \* Consent verified per policy: 🗌
    - Comment:
- \* 2nd HCP Verify Two Patient Identifiers: 🗌
- \* 2nd HCP Verify Tubing Setup/Pump Program: 🗌

13. Repeat steps 6-12 for all patient and derivative product labels. This captures all of the product information in the pooled bag. Remember to enter the total dose and total volume for the fourth label you scan and '0'mL for the others. The Administered Volume column should look like this: