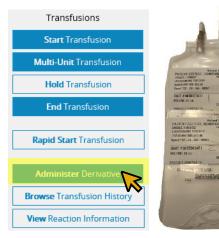

2. Ensure Caps Lock is off. Scan the patient's vertical

3. First, record vital signs in Bridge. Enter vitals and click Confirm.

4. Once vitals are recorded, you will be taken back to the main page. Click Administer Derivative

5. Check Transfusion Orders and Blood Results

- 6. Select the pooled IV derivative
- \* Select blood plasma derivative:

7. Scan the recipient tag (1 of 4 QR codes on the bag)

on the box)

- 9. Enter derivative product using drop down menu, '0'
   HOSPITAL INFORMATION 12. Second nurse must
- for **volume, and IV site** for the first three labels. Always enter a volume in field even if it is '0'