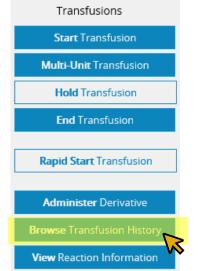

2. Ensure Caps Lock is off. Scan the patient's vertical

3. First, record vital signs in Bridge. Enter vitals and click Confirm.

4. Once vitals are recorded, you will be taken back to the main page. Click Administer Derivative

5. Check Transfusion Orders and Blood Results

- 6. Select the pooled IV derivative
- \* Select blood plasma derivative:

7. Scan the recipient tag (1 of 4 QR codes on the bag)

on the box)

- 9. Enter derivative product using drop down menu, '0'
   HOSPITAL INFORMATION 12. Second nurse must
- for **volume, and IV site** for the first three labels. Always enter a volume in field even if it is '0'

#### **EDITing Pooled Fibrinogen 4g Start Times**

Start times will need to be edited to capture accurate data

1. In the Main page, click Browse Transfusion History

2. Click on the **pencil** icon under the **Edit** column to change the administered times for accuracy. Change times so that Start times all match for all 4.