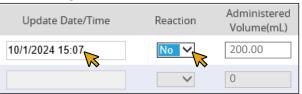

2. One row at a time, **Update the End Date/Time** by clicking in the field. Record if a **reaction** occurred by selecting Yes/No.

 Update the administered total volume if needed, click Complete

Repeat steps above to End each row of fibrinogen.
 Make sure to edit the end times for all 4 to match.