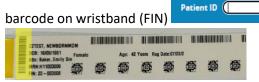

2. Ensure Caps Lock is off. Scan the patient's vertical

3. First, record vital signs in Bridge. Enter vitals and click Confirm.

4. Once vitals are recorded, you will be taken back to the main page. Click Administer Derivative