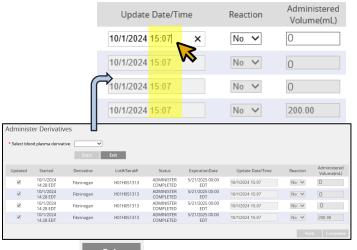

- 1. Click Administer Derivatives
- Click the box under the **Updated** column one row at a time

| Updated | Started                | Derivative |
|---------|------------------------|------------|
|         | 10/1/2024<br>14:28 EDT | Fibrinogen |
|         | 10/1/2024              | Fibrinogen |

2. One row at a time, **Update the End Date/Time** by clicking in the field. Record if a **reaction** occurred by selecting Yes/No.

 Update the administered total volume if needed, click Complete

Repeat steps above to End each row of fibrinogen.
 Make sure to edit the end times for all 4 to match.

#### **EDITing Pooled Fibrinogen 4g Start Times**

Start times will need to be edited to capture accurate data

1. In the Main page, click Browse Transfusion History

2. Click on the **pencil** icon under the **Edit** column to change the administered times for accuracy. Change times so that Start times all match for all 4.

| Edit                                                                                                                                                                                                                                                                                                                                                                                                                                                                                                                                                                                                                                                                                                                                                                                                                                                                                                                                                                                                                                                                                                                                                                                                                                                                                                                                                                                                                                                                                                                                                                                                                                                                                                                                                                                                                                                                                                                                                                                                                                                                                                                           | Info  | Started                                         | Ended         | Unit Number (Product Nam |
|--------------------------------------------------------------------------------------------------------------------------------------------------------------------------------------------------------------------------------------------------------------------------------------------------------------------------------------------------------------------------------------------------------------------------------------------------------------------------------------------------------------------------------------------------------------------------------------------------------------------------------------------------------------------------------------------------------------------------------------------------------------------------------------------------------------------------------------------------------------------------------------------------------------------------------------------------------------------------------------------------------------------------------------------------------------------------------------------------------------------------------------------------------------------------------------------------------------------------------------------------------------------------------------------------------------------------------------------------------------------------------------------------------------------------------------------------------------------------------------------------------------------------------------------------------------------------------------------------------------------------------------------------------------------------------------------------------------------------------------------------------------------------------------------------------------------------------------------------------------------------------------------------------------------------------------------------------------------------------------------------------------------------------------------------------------------------------------------------------------------------------|-------|-------------------------------------------------|---------------|--------------------------|
| Luit                                                                                                                                                                                                                                                                                                                                                                                                                                                                                                                                                                                                                                                                                                                                                                                                                                                                                                                                                                                                                                                                                                                                                                                                                                                                                                                                                                                                                                                                                                                                                                                                                                                                                                                                                                                                                                                                                                                                                                                                                                                                                                                           | IIIIO | Starteu                                         | LIIded        | onic Number (Produce Nan |
| -                                                                                                                                                                                                                                                                                                                                                                                                                                                                                                                                                                                                                                                                                                                                                                                                                                                                                                                                                                                                                                                                                                                                                                                                                                                                                                                                                                                                                                                                                                                                                                                                                                                                                                                                                                                                                                                                                                                                                                                                                                                                                                                              | (i)   | 10/1/2024 14:36 EDT<br>(by NHSNURSERN)          |               | H01H051313 (Fibrinoge    |
| dir and the second seco | Û     | 10/1/2024 14:28 EDT<br>(by NHSNURSERN)          |               | H01H051313 (Fibrinoge    |
| Safe                                                                                                                                                                                                                                                                                                                                                                                                                                                                                                                                                                                                                                                                                                                                                                                                                                                                                                                                                                                                                                                                                                                                                                                                                                                                                                                                                                                                                                                                                                                                                                                                                                                                                                                                                                                                                                                                                                                                                                                                                                                                                                                           | (i)   | 10/1/2024 14:28 EDT<br>(by NHSNURSERN) 🕄        | 5             | H01H051313 (Fibrinoge    |
| e de la companya de la compa                                                                                                                                                                                                                                                                                                                                                                                                                                                                                                                                                                                                                                                                                                                                                                                                                                                                                                                                                                                                                                                                                                                                 | 0     | 10/1/2024 14:28 EDT<br>(by NHSNURSERN) <b>(</b> | $\mathcal{D}$ | H01H051313 (Fibrinoge    |
|                                                                                                                                                                                                                                                                                                                                                                                                                                                                                                                                                                                                                                                                                                                                                                                                                                                                                                                                                                                                                                                                                                                                                                                                                                                                                                                                                                                                                                                                                                                                                                                                                                                                                                                                                                                                                                                                                                                                                                                                                                                                                                                                |       | Click of                                        | n black 🛈     | icon to view edits       |

## BRIDGE TRANSFUSION ADMINISTRATION HOSPITAL INFORMATION SYSTEM (HIS)

3. Make the necessary changes to each derivative in the pooled product for **Administer Date/Times.** Change all start times to reflect the actual start time for all products listed (all 4 start times should be the same).