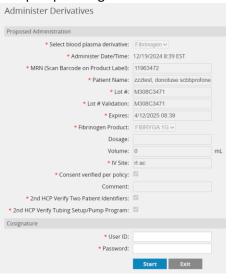

| * Fibrinogen Product: | FIBRYGA 1G 🗸 |    |
|-----------------------|--------------|----|
| Dosage:               |              |    |
| Volume:               | 0            | mL |
| IV Site:              | Rt ac piv    |    |

Enter the total pooled bag dosage and volume for the LAST derivative label ONLY. Otherwise, enter '0' zero for other derivative labels to avoid duplication.

- 10. Complete mandatory fields. Second nurse to acknowledge their **independent checks.** Click **Start** 
  - \* Consent verified per policy: 🗌
    - Comment:
- \* 2nd HCP Verify Two Patient Identifiers: 🗌
- \* 2nd HCP Verify Tubing Setup/Pump Program: 🗌

11. Once you click Start, the **IDC page** appears. Pause. Two HCPs must complete independent double checks: checking the screen, blood bag, patient ID, IV set up, and pump settings.

niagarahealth