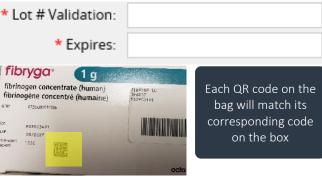

5. Check Transfusion Orders and Blood Results

- 6. Select the pooled IV derivative
- \* Select blood plasma derivative:

7. Scan the recipient tag (1 of 4 QR codes on the bag)

on the box)

- 9. Enter derivative product using drop down menu, '0'
   HOSPITAL INFORMATION 12. Second nurse must
- for **volume, and IV site** for the first three labels. Always enter a volume in field even if it is '0'