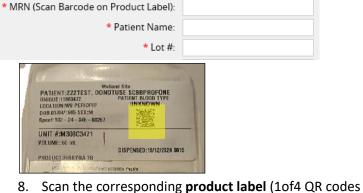

5. Check Transfusion Orders and Blood Results

- 6. Select the pooled IV derivative
- \* Select blood plasma derivative:

7. Scan the recipient tag (1 of 4 QR codes on the bag)

on the box)

- 9. Enter derivative product using drop down menu, '0'
   HOSPITAL INFORMATION 12. Second nurse must
- for **volume, and IV site** for the first three labels. Always enter a volume in field even if it is '0'

11. Once you click Start, the **IDC page** appears. Pause. Two HCPs must complete independent double checks: checking the screen, blood bag, patient ID, IV set up, and pump settings.

niagarahealth