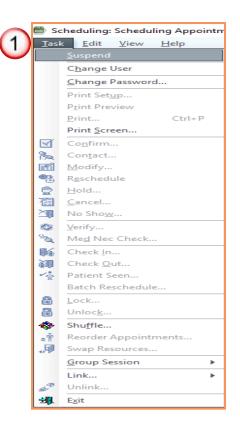

#### **Hot Keys for Scheduling Appointment Book**

1. ALT+T :Opens the task menu

2. ALT+A :Moves the cursor to the Appointment Type when scheduling an appointment