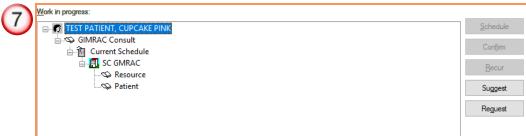

### **HOSPITAL INFORMATION SYSTEM (HIS)**

7. ALT+W :Moves the cursor to the work in progress box where you can sue the up and down arrow keys to navigate the tree

8. ALT+S :Begins the scheduling process