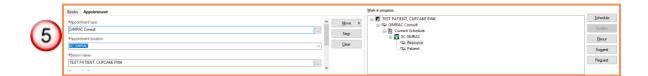

6. **ALT+C** :Clears the appointment prompts

### **HOSPITAL INFORMATION SYSTEM (HIS)**

7. ALT+W :Moves the cursor to the work in progress box where you can sue the up and down arrow keys to navigate the tree

8. ALT+S :Begins the scheduling process