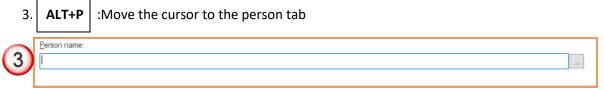

# SCHEDULING HOT KEYS TIP SHEET

**HOSPITAL INFORMATION SYSTEM (HIS)** 

4. **Shift+TAB** :Moves the cursor to the appointment type prompt when scheduling an appointment

5. **ALT+M**: Moves the appointment