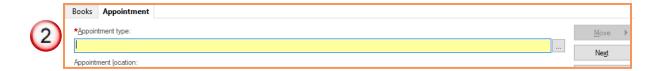

#### **Hot Keys for Scheduling Appointment Book**

1. ALT+T :Opens the task menu

2. ALT+A :Moves the cursor to the Appointment Type when scheduling an appointment

# SCHEDULING HOT KEYS TIP SHEET

**HOSPITAL INFORMATION SYSTEM (HIS)** 

4. **Shift+TAB** :Moves the cursor to the appointment type prompt when scheduling an appointment

5. **ALT+M**: Moves the appointment