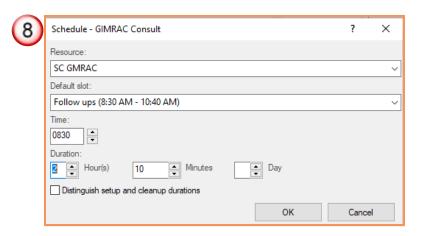

### **HOSPITAL INFORMATION SYSTEM (HIS)**

7. ALT+W :Moves the cursor to the work in progress box where you can sue the up and down arrow keys to navigate the tree

8. ALT+S :Begins the scheduling process