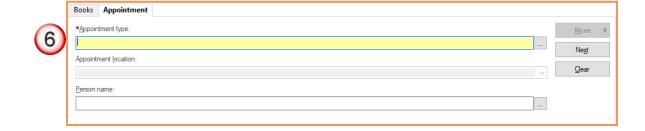

## SCHEDULING HOT KEYS TIP SHEET

HOSPITAL INFORMATION SYSTEM (HIS)

#### **ALL SCHED ROLES**

#### **Hot Keys for Scheduling Appointment Book**

1. ALT+T :Opens the task menu



2. ALT+A :Moves the cursor to the Appointment Type when scheduling an appointment









# SCHEDULING HOT KEYS TIP SHEET

**HOSPITAL INFORMATION SYSTEM (HIS)** 



4. **Shift+TAB** :Moves the cursor to the appointment type prompt when scheduling an appointment



5. **ALT+M**: Moves the appointment



6. **ALT+C** :Clears the appointment prompts









# SCHEDULING HOT KEYS TIP SHEET

### **HOSPITAL INFORMATION SYSTEM (HIS)**

7. ALT+W :Moves the cursor to the work in progress box where you can sue the up and down arrow keys to navigate the tree



8. ALT+S :Begins the scheduling process