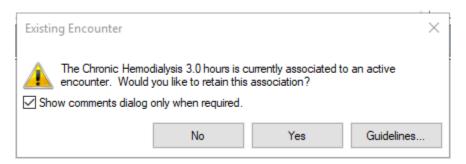

3. Existing Encounter Window will appear. Since the appointment location is changing, click **NO** to retain the assocation for the active encounter. Normally within Rescheduling Workflow, we would choose YES but since this appointment is changing locations it requires a new encounter.