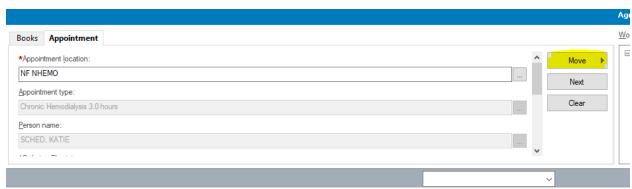

5. Scheduling Appointment Book will launch. Change the Appointment Location in the Accept formats to the new Scheduling Location.

6. Click Move to move appointment in the Work in Progress Window.

7. Schedule appointment for the same date and time as original appointment at new scheduling location. (In this example, appointment was dragged and dropped into the Hemodialysis slot at 8am on Dec 18<sup>th</sup>)