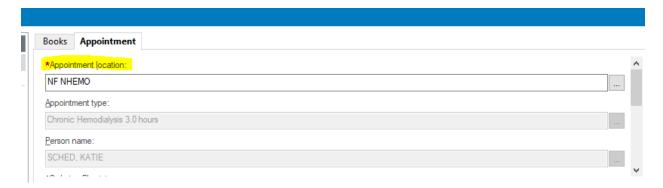

5. Scheduling Appointment Book will launch. Change the Appointment Location in the Accept formats to the new Scheduling Location.

6. Click Move to move appointment in the Work in Progress Window.

7. Schedule appointment for the same date and time as original appointment at new scheduling location. (In this example, appointment was dragged and dropped into the Hemodialysis slot at 8am on Dec 18<sup>th</sup>)