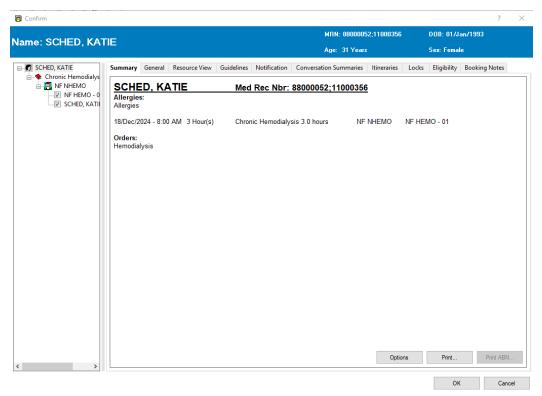

8. Press the Confirm button to confirm appointment. Confirm window will appear. Ensure all appointment details are correct. Press OK.

9. Encounter window will appear. Click Add Enc to add a new Encounter.