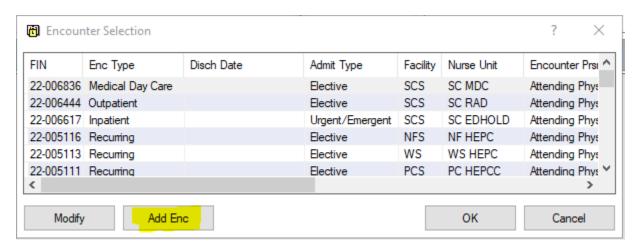

8. Press the Confirm button to confirm appointment. Confirm window will appear. Ensure all appointment details are correct. Press OK.

9. Encounter window will appear. Click Add Enc to add a new Encounter.