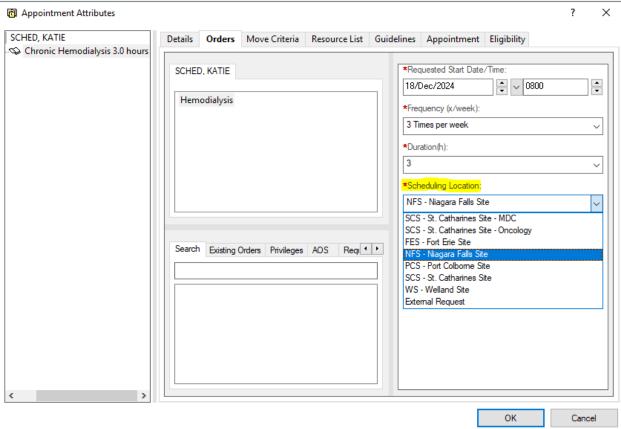

4. Appointment Attribute window will appear. Note the order is still associated to the appointment. Accept formats will already be filled out from the original appointment. Change the Performing Location to the new location if this accept format appears. Press OK to continue to the Scheduling Appointment Book.