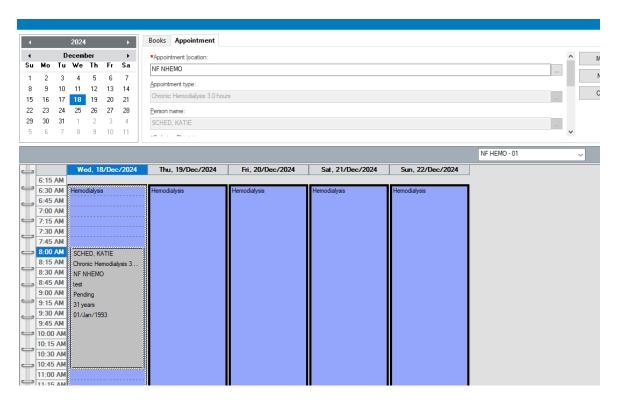

5. Scheduling Appointment Book will launch. Change the Appointment Location in the Accept formats to the new Scheduling Location.

6. Click Move to move appointment in the Work in Progress Window.

7. Schedule appointment for the same date and time as original appointment at new scheduling location. (In this example, appointment was dragged and dropped into the Hemodialysis slot at 8am on Dec 18<sup>th</sup>)

8. Press the Confirm button to confirm appointment. Confirm window will appear. Ensure all appointment details are correct. Press OK.

9. Encounter window will appear. Click Add Enc to add a new Encounter.