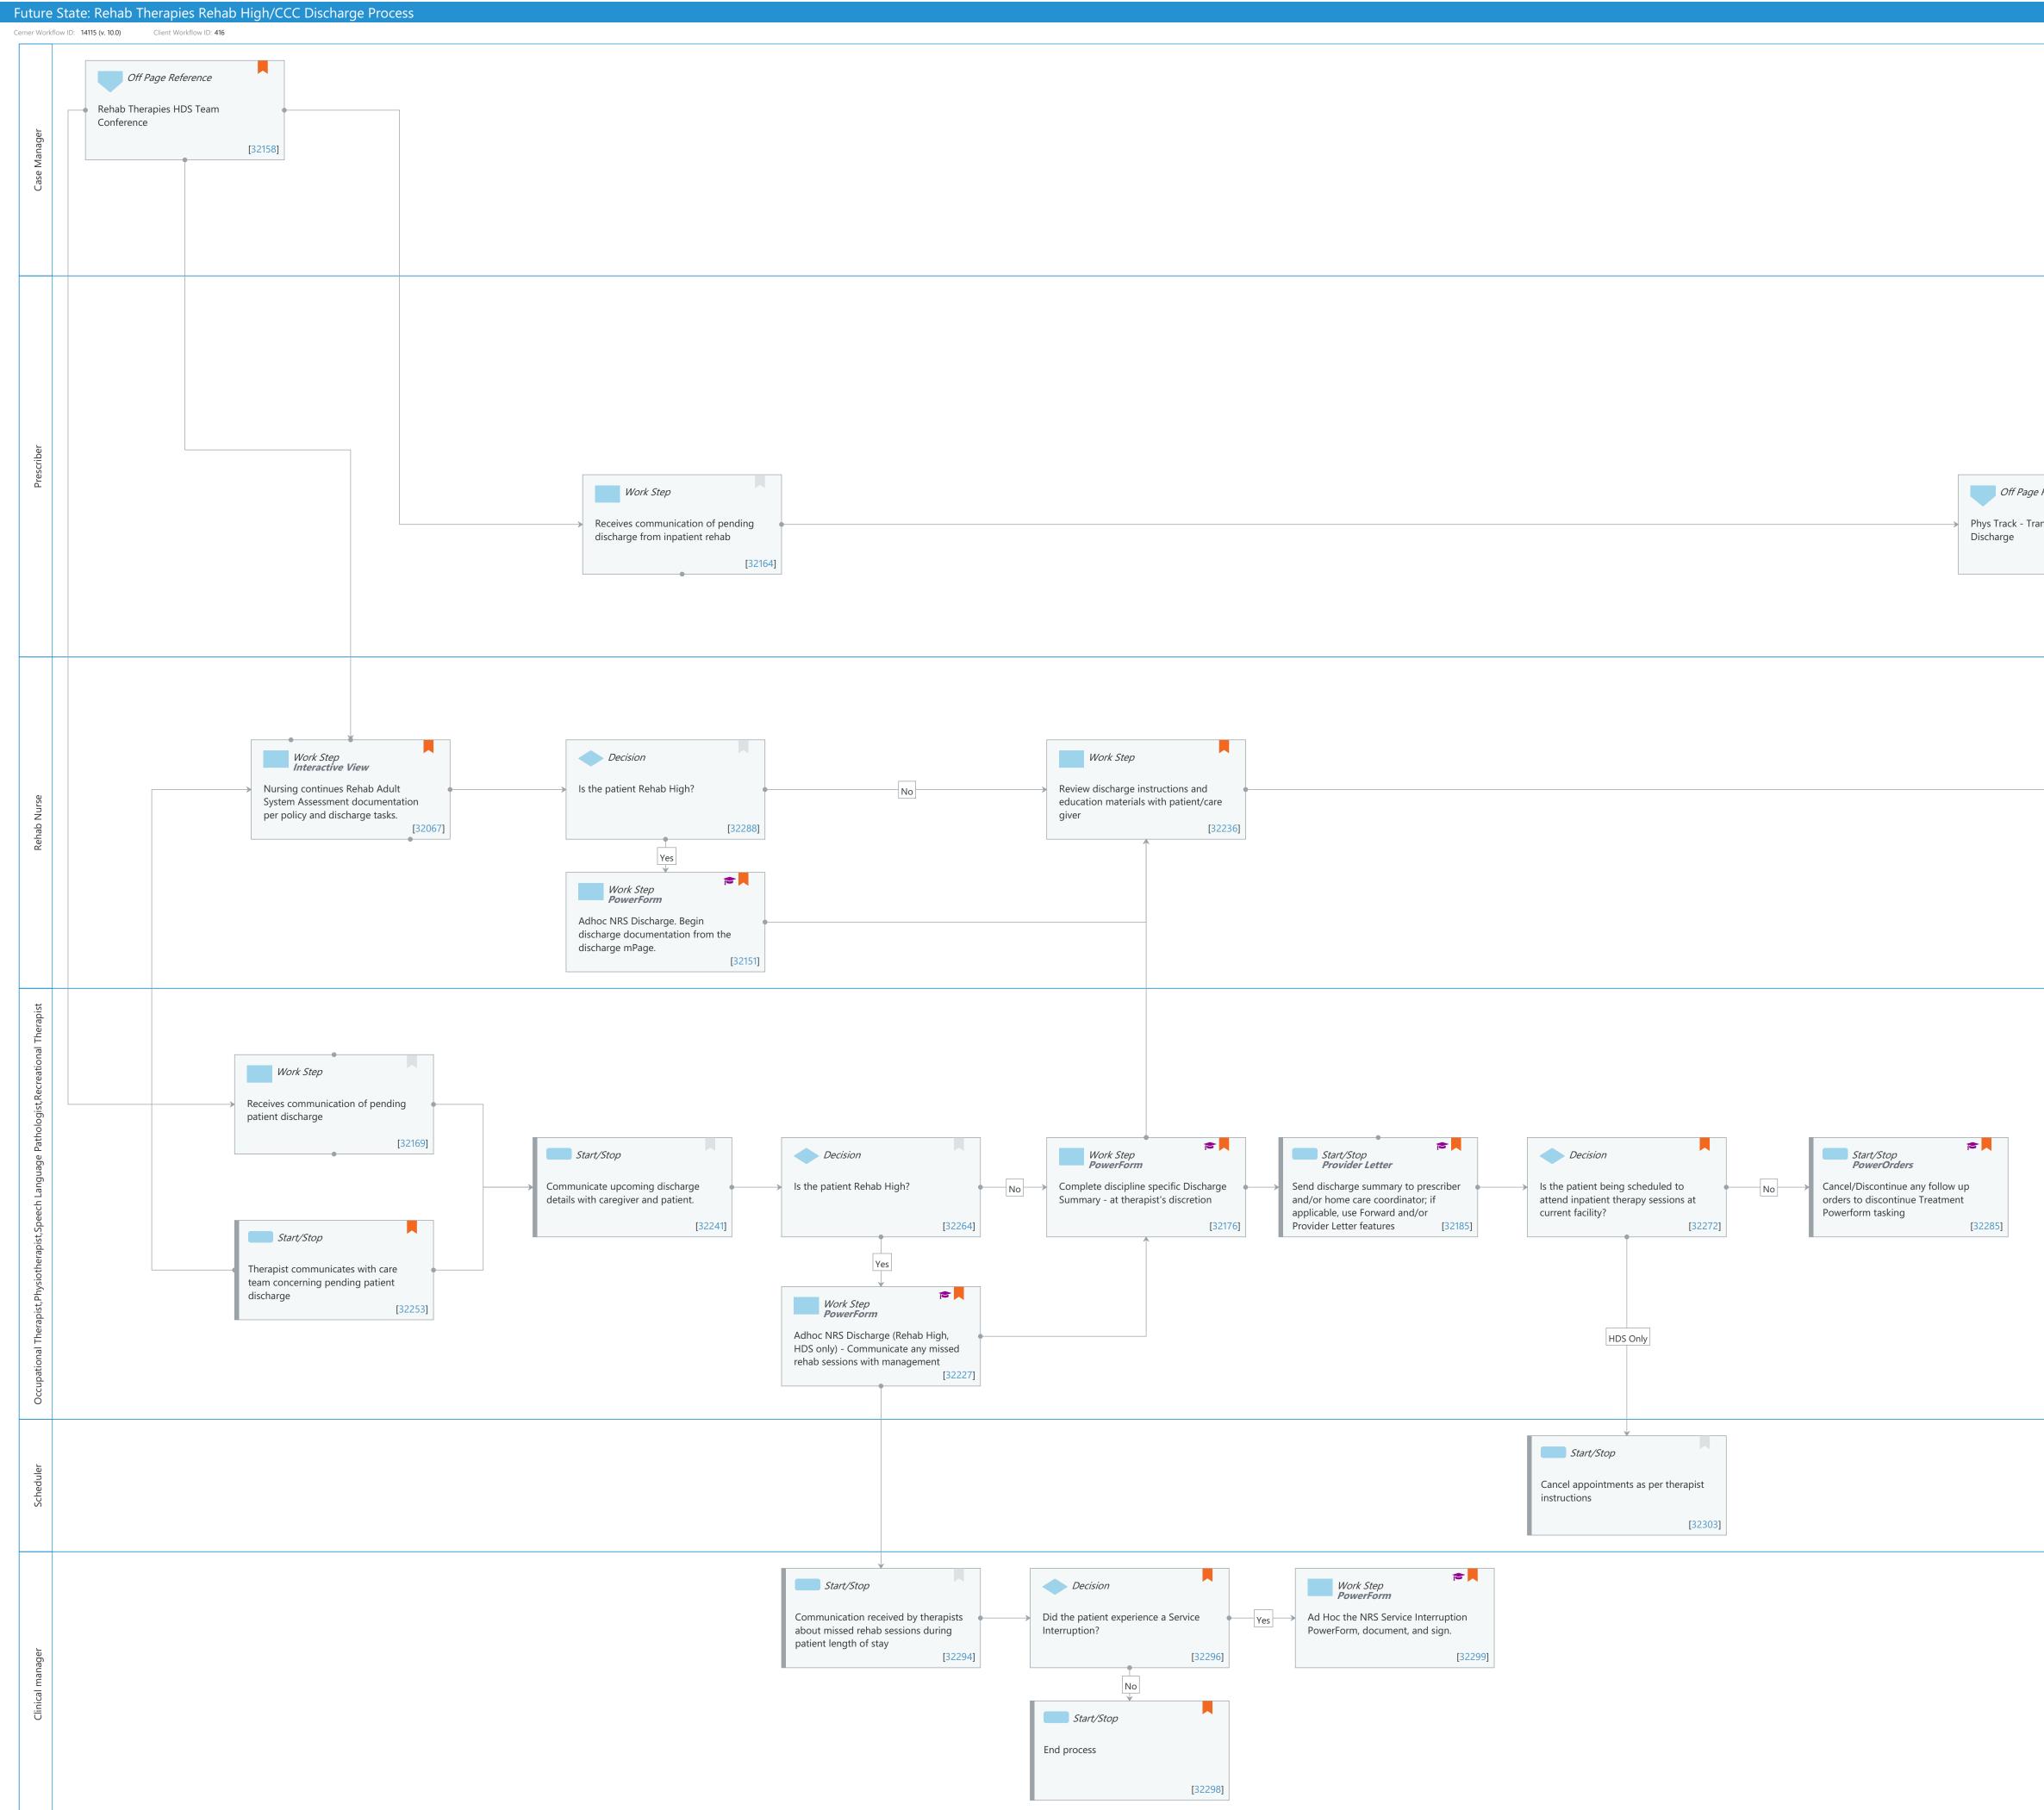

# Future State: Rehab Therapies Rehab High/CCC Discharge Process

Cerner Workflow ID: 14115 (v. 10.0) Client Workflow ID: 416

#### Swim Lane:

Role(s): Case Manager Department(s): Security Position(s):

## Off Page Reference [32158]

Workflow Link: Rehab Therapies HDS Team Conference Comments: For HDS and NH Only

#### Swim Lane:

Role(s): Prescriber [Custom] Department(s): Security Position(s): Physician - Physical Medicine Rehab

## Work Step [32164]

Description: Receives communication of pending discharge from inpatient rehab

Cerner Workflow ID: 14115 (v. 10.0) Client Workflow ID: 416

Feb 28, 2025

## Off Page Reference [32146]

Workflow Link: Phys Track - Transitions - Inpatient Discharge

#### Swim Lane:

Role(s): Rehab Nurse Department(s): Security Position(s): Nurse - Rehab

#### Work Step [32067]

Description: Nursing continues Rehab Adult System Assessment documentation per policy and discharge tasks.

Method: Interactive View

Comments: This documentation includes pressure ulcers, bowel and bladder.

#### **Decision** [32288]

Description: Is the patient Rehab High?

#### Work Step [32236]

Description: Review discharge instructions and education materials with patient/care giver Comments: Applicable to rehab discharge materials only

## Work Step [32151]

Description: Adhoc NRS Discharge. Begin discharge documentation from the discharge mPage. Method: PowerForm

Step Impact: Training

Comments: For patients in Rehab High program at HDS only. Training for Ad Hoc'ing PowerForms

## Swim Lane:

Role(s): Occupational Therapist Physiotherapist [Custom] Speech Language Pathologist Recreational Therapist

Department(s): Security Position(s): Occupational Therapist

Cerner Workflow ID: 14115 (v. 10.0) Client Workflow ID: 416

#### Work Step [32169]

Description: Receives communication of pending patient discharge

#### **Start/Stop** [32241]

Description: Communicate upcoming discharge details with caregiver and patient.

#### **Decision** [32264]

Description: Is the patient Rehab High?

## Work Step [32176]

Description: Complete discipline specific Discharge Summary - at therapist's discretion Method: PowerForm

- Step Impact: Training
  - Comments: Complete discharge summary at therapist discretion optional; therapists can also use the Assessment PowerForm, and choose " Discharge" as type of assessment in the required "Type of Assessment" section.

## Start/Stop [32185]

Description: Send discharge summary to prescriber and/or home care coordinator; if applicable, use Forward and/or Provider Letter features

- Method: Provider Letter
- Step Impact: Training
- Comments: Can provide discharge summary as an attachment to prescriber, via Provider Letter; at therapists' discretion. Provider Letter can be sent to both internal and external providers/agencies.

## **Decision** [32272]

Description: Is the patient being scheduled to attend inpatient therapy sessions at current facility?

Comments: Cerner Scheduling

Cerner Workflow ID: 14115 (v. 10.0) Client Workflow ID: 416

# Start/Stop [32285]

Description: Cancel/Discontinue any follow up orders to discontinue Treatment Powerform tasking

Method: PowerOrders

- Step Impact: Training
- Comments: Discontinuing treatment follow up orders

## **Start/Stop** [32253]

Description: Therapist communicates with care team concerning pending patient discharge

Comments: Applicable to patients at both organizations that do not have Case Management involvement for discharge planning.

## Work Step [32227]

Description: Adhoc NRS Discharge (Rehab High, HDS only) - Communicate any missed rehab sessions with management

Method: PowerForm

Step Impact: Training

Comments: -For patients in Rehab High program at HDS only.

- -Training for Ad Hoc'ing
- PowerForms

-Communication with Clinical Managers regarding service interruption potentials and missed therapy sessions.

## Swim Lane:

Role(s): Scheduler Department(s): Security Position(s):

## **Start/Stop** [32303]

Description: Cancel appointments as per therapist instructions

## Swim Lane:

Role(s): Clinical manager [Custom] Department(s): Security Position(s):

# Start/Stop [32294]

Description: Communication received by therapists about missed rehab sessions during patient length of stay

## **Decision** [32296]

Description: Did the patient experience a Service Interruption?

Comments: Only the clinical managers can determine if a service interruption is valid to account for.

## Work Step [32299]

Description: Ad Hoc the NRS Service Interruption PowerForm, document, and sign.Method: PowerFormStep Impact: TrainingComments: Up to 5 Service Interruptions can be documented in this powerform.

## **Start/Stop** [32298]

Description: End process Comments: No further action needs to occur.