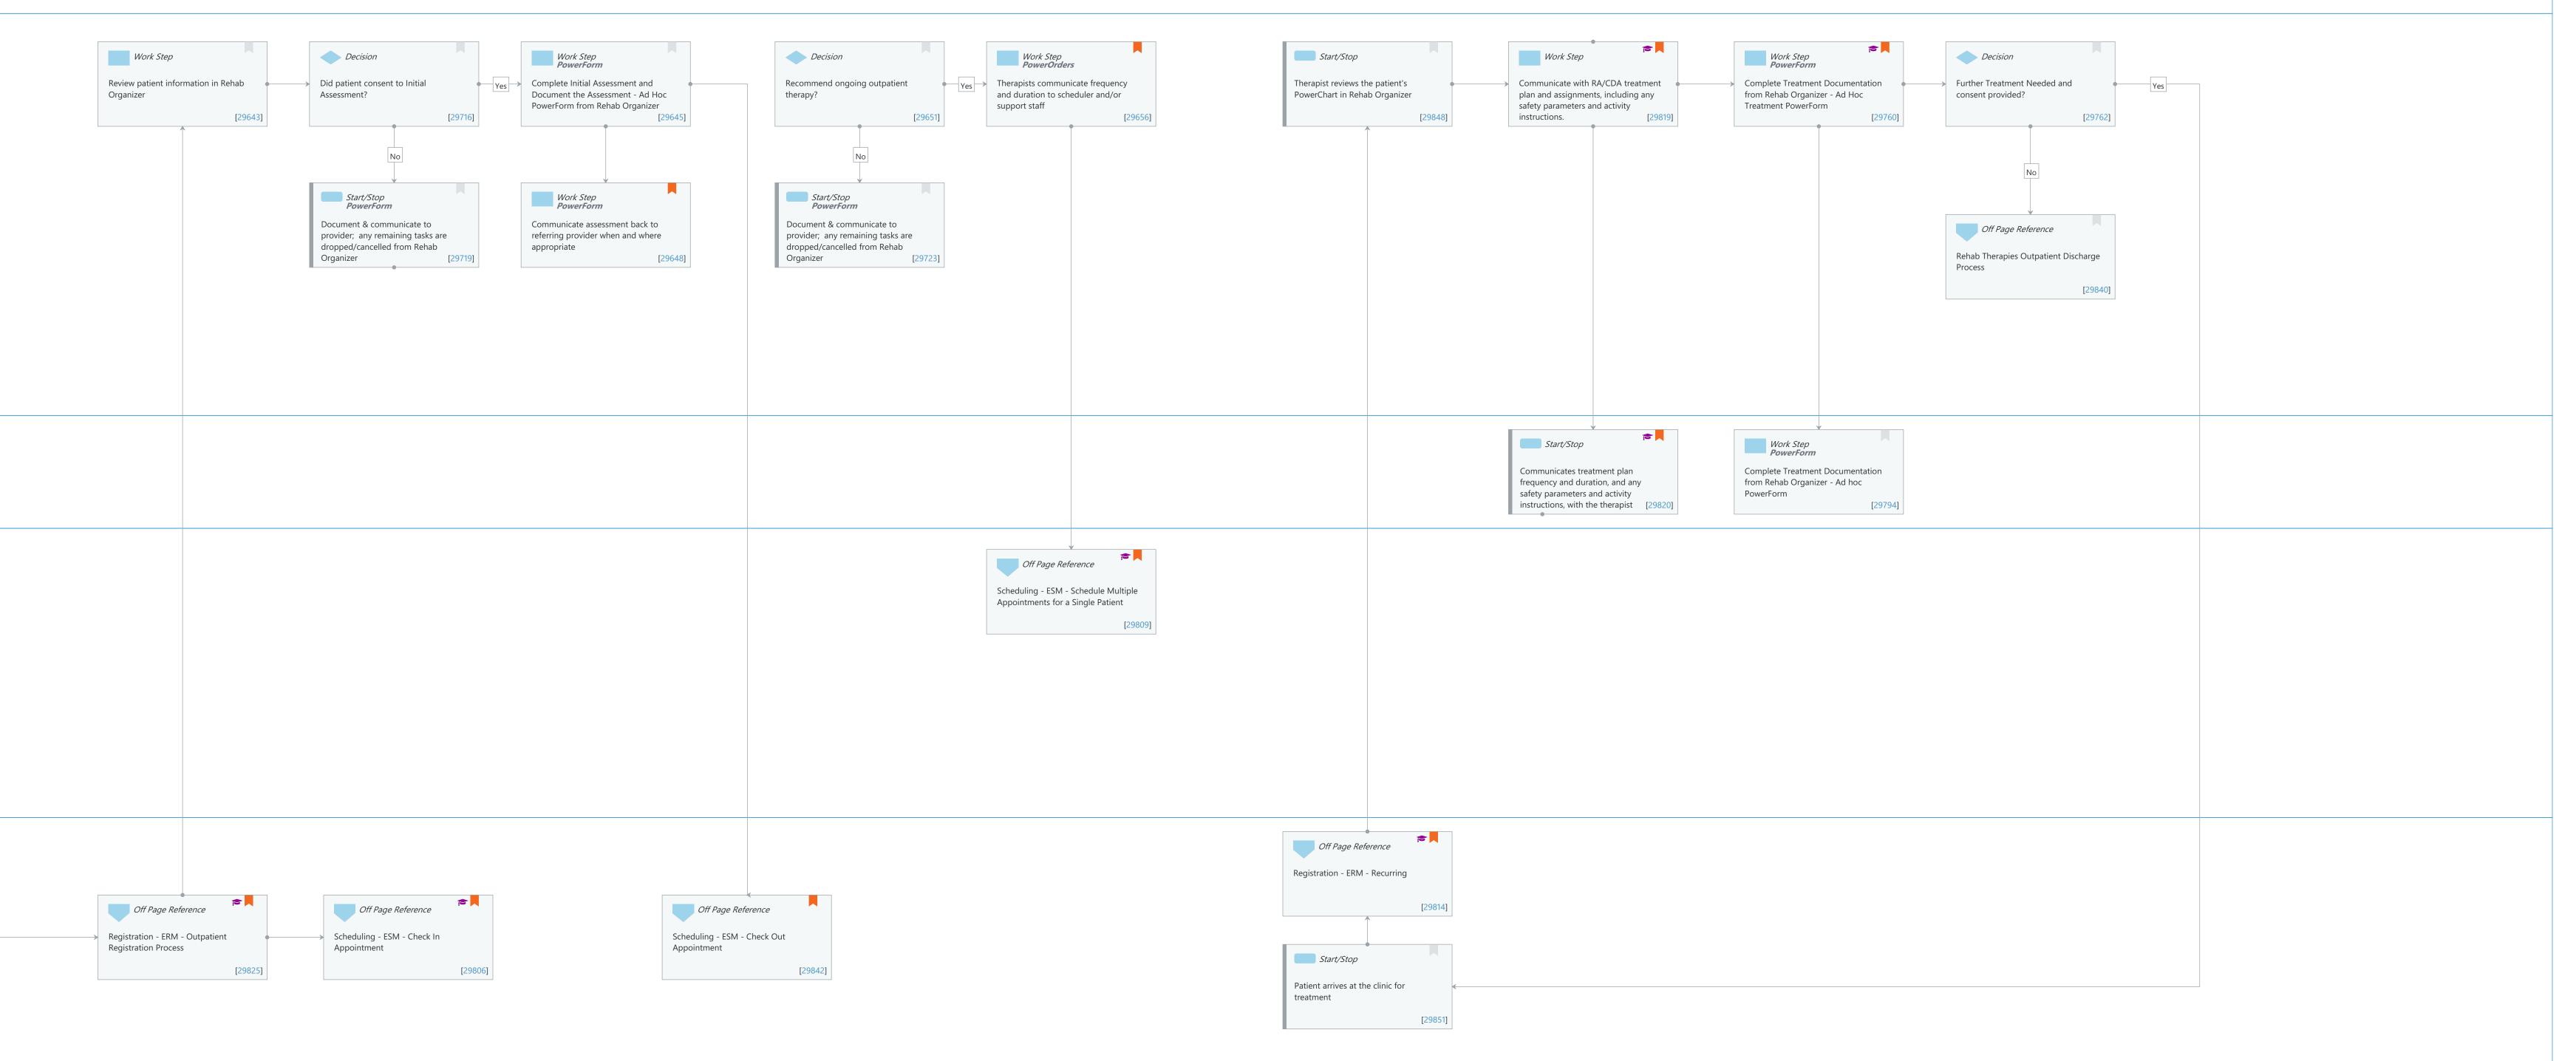

### Work Step [29643]

Description: Review patient information in Rehab Organizer

# **Decision** [29716]

Description: Did patient consent to Initial Assessment?

### Work Step [29645]

Description: Complete Initial Assessment and Document the Assessment - Ad Hoc PowerForm from Rehab Organizer

Method: PowerForm

### **Decision** [29651]

Description: Recommend ongoing outpatient therapy?

### Work Step [29656]

Description: Therapists communicate frequency and duration to scheduler and/or support staff Method: PowerOrders

Comments: Therapists can schedule patients as well

#### **Start/Stop** [29848]

Description: Therapist reviews the patient's PowerChart in Rehab Organizer

# Work Step [29819]

Description: Communicate with RA/CDA treatment plan and assignments, including any safety parameters and activity instructions.

Value Impact: Patient Safety Quality Step Impact: Training

# Work Step [29760]

Description: Complete Treatment Documentation from Rehab Organizer - Ad Hoc Treatment PowerForm

Method: PowerForm

Step Impact: Training

### **Decision** [29762]

Description: Further Treatment Needed and consent provided?

#### **Start/Stop** [29719]

Description: Document & communicate to provider; any remaining tasks are dropped/cancelled from Rehab Organizer

Method: PowerForm

## Work Step [29648]

Description: Communicate assessment back to referring provider when and where appropriate Method: PowerForm

Comments: At the therapists' discretion, and with patient consent to disclose to their prescriber.

#### Start/Stop [29723]

Description: Document & communicate to provider; any remaining tasks are dropped/cancelled from Rehab Organizer

Method: PowerForm

# Off Page Reference [29840]

Workflow Link: Rehab Therapies Outpatient Discharge Process

# Start/Stop [29820]

- Description: Communicates treatment plan frequency and duration, and any safety parameters and activity instructions, with the therapist
- Step Impact: Training
- Comments: <u><b>RA Only:</b></u> See last-charted value of PT Instructions/OT Instructions in RA Treatment PowerForm, if completed by the therapist. Other forms of communication are optional to discuss activity instructions - this is at the therapist's discretion.

# Work Step [29794]

Description: Complete Treatment Documentation from Rehab Organizer - Ad hoc PowerForm Method: PowerForm

# Off Page Reference [29809]

Workflow Link: Scheduling - ESM - Schedule Multiple Appointments for a Single Patient

Step Impact: Training

Comments: Therapists and support staff can also complete scheduling

# Off Page Reference [29814]

Workflow Link: Registration - ERM - Recurring

Step Impact: Training

Comments: Therapist and support staff can also participate in this process - education/training

# Start/Stop [29783]

Description: Patient arrives day of scheduled appointment

Comments: Patient check-in process can be done by the therapist and/or support staff if no registration clerk/scheduler available

# Off Page Reference [29825]

Workflow Link: Registration - ERM - Outpatient Registration ProcessStep Impact: TrainingComments: Any rehab staff can complete registration.

# Off Page Reference [29806]

Workflow Link: Scheduling - ESM - Check In Appointment

Step Impact: Training

Comments: Therapists and support staff can complete patient's check in

# Off Page Reference [29842]

Workflow Link: Scheduling - ESM - Check Out Appointment Comments: Any staff can complete the Check Out Process.

# Start/Stop [29851]

Description: Patient arrives at the clinic for treatment