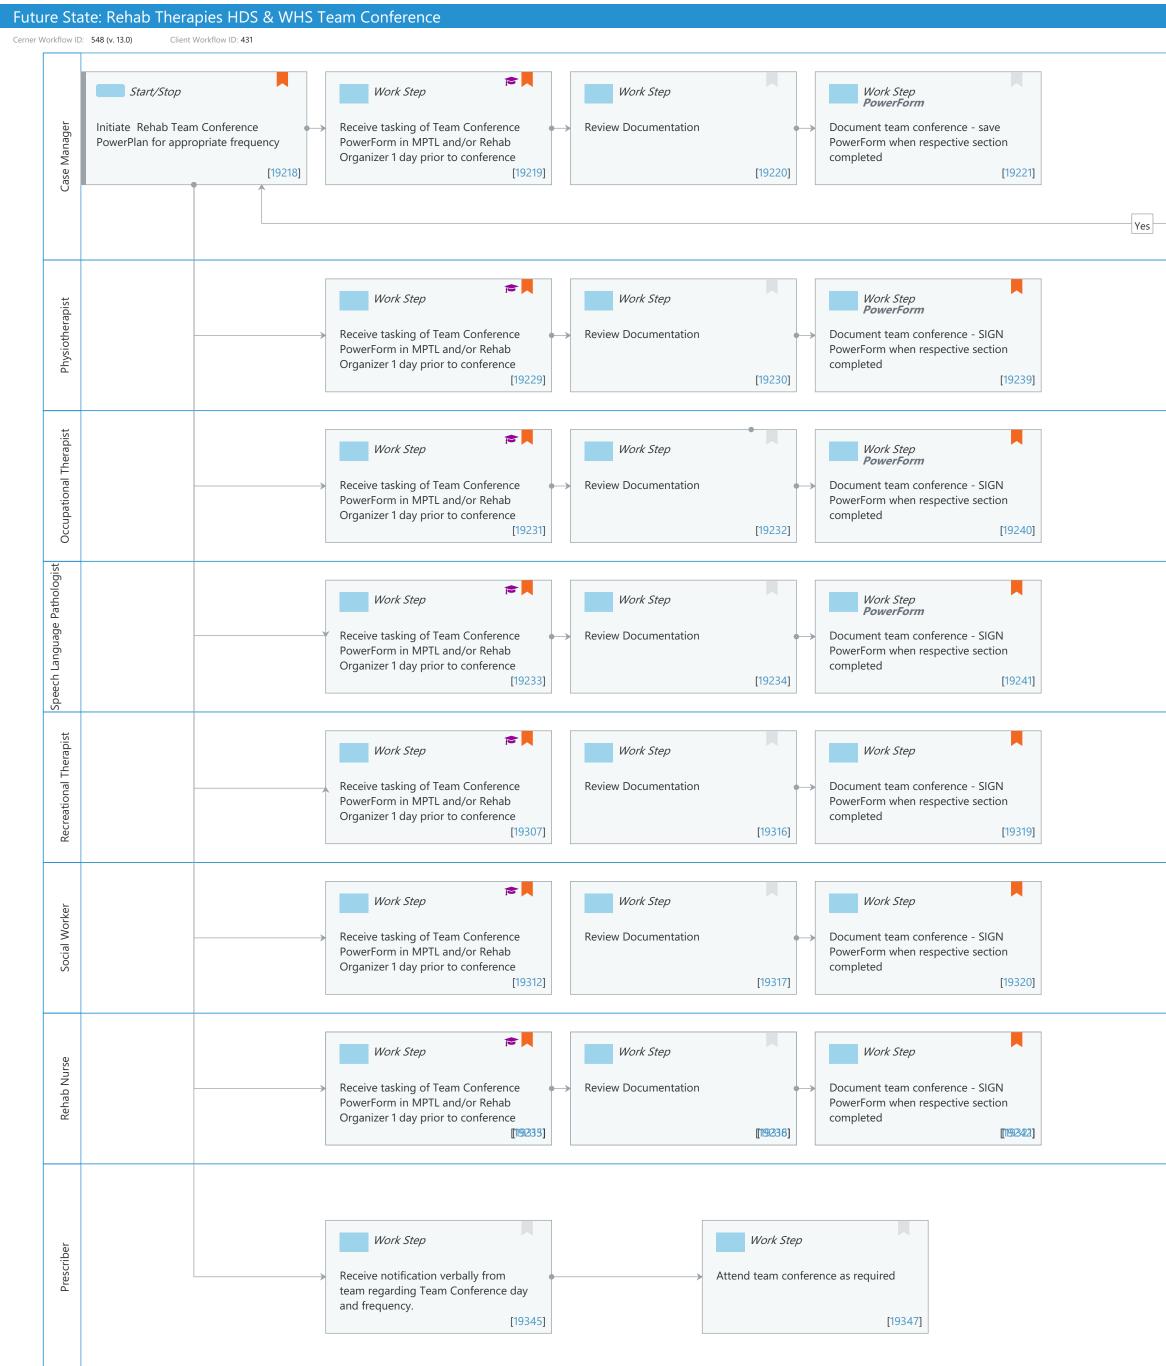

#### Future State: Rehab Therapies HDS & WHS Team Conference

Cerner Workflow ID: 548 (v. 13.0) Client Workflow ID: 431

# Start/Stop [19218]

Description: Initiate Rehab Team Conference PowerPlan for appropriate frequency Comments: Case Manager can order Team Conference to occur on a specific day of the Week. <b><u>Orders include:</u></b> Team Conference Monday Team Conference Tuesday Team Conference Wednesday Team Conference Thursday Team Conference Friday

# Work Step [19219]

- Description: Receive tasking of Team Conference PowerForm in MPTL and/or Rehab Organizer 1 day prior to conference
- Step Impact: Training
  - Comments: Task received in MPTL and/or Rehab Organizer Team Conference PowerForm, tasked 24 hours prior to the Team Conference meeting date/time.

# Work Step [19220]

Description: Review Documentation

# Work Step [19221]

Description: Document team conference - save PowerForm when respective section completed Method: PowerForm

# Work Step [19229]

- Description: Receive tasking of Team Conference PowerForm in MPTL and/or Rehab Organizer 1 day prior to conference
- Step Impact: Training
- Comments: Task received in MPTL and/or Rehab Organizer Team Conference PowerForm, tasked 24 hours prior to the Team Conference meeting date/time.

#### Work Step [19230]

Description: Review Documentation

# Work Step [19239]

- Description: Document team conference SIGN PowerForm when respective section completed Method: PowerForm
- Comments: PT is to SIGN the Team Conference PowerForm, after completing the PT specific section.

# Work Step [19231]

Description: Receive tasking of Team Conference PowerForm in MPTL and/or Rehab Organizer 1 day prior to conference

Step Impact: Training

Comments: Task received in MPTL and/or Rehab Organizer - Team Conference PowerForm, tasked 24 hours prior to the Team Conference meeting date/time.

#### Work Step [19232]

Description: Review Documentation

#### Work Step [19240]

Description: Document team conference - SIGN PowerForm when respective section completed Method: PowerForm

Comments: OT is to SIGN the Team Conference PowerForm, after completing the OT specific section.

# Work Step [19233]

Description: Receive tasking of Team Conference PowerForm in MPTL and/or Rehab Organizer 1 day prior to conference

Step Impact: Training

Cerner Workflow ID: 548 (v. 13.0) Client Workflow ID: 431

Comments: Task received in MPTL and/or Rehab Organizer - Team Conference PowerForm, tasked 24 hours prior to the Team Conference meeting date/time.

# Work Step [19234]

Description: Review Documentation

# Work Step [19241]

- Description: Document team conference SIGN PowerForm when respective section completed Method: PowerForm
- Comments: SLP is to SIGN the Team Conference PowerForm, after completing the SLP specific section.

# Work Step [19307]

- Description: Receive tasking of Team Conference PowerForm in MPTL and/or Rehab Organizer 1 day prior to conference
- Step Impact: Training
- Comments: Task received in MPTL and/or Rehab Organizer Team Conference PowerForm, tasked 24 hours prior to the Team Conference meeting date/time.

# Work Step [19316]

Description: Review Documentation

Cerner Workflow ID: 548 (v. 13.0) Client Workflow ID: 431

# Work Step [19319]

Description: Document team conference - SIGN PowerForm when respective section completed Comments: Rec Therapist is to SIGN the Team Conference PowerForm, after completing the Rec Therapy specific section.

# Work Step [19312]

| Description: | Receive tasking of Team Conference PowerForm in MPTL and/or Rehab Organizer |
|--------------|-----------------------------------------------------------------------------|
|              | 1 day prior to conference                                                   |
| Step Impact: | Training                                                                    |
| Comments:    | Task received in MPTL and/or Rehab Organizer - Team Conference              |
|              |                                                                             |

PowerForm, tasked 24 hours prior to the Team Conference meeting date/time.

# Work Step [19317]

Description: Review Documentation

# Work Step [19320]

Description: Document team conference - SIGN PowerForm when respective section completed

Comments: Social Worker is to SIGN the Team Conference PowerForm, after completing the Social Worker specific section.

# Work Step [19235]

Description: Receive notification to document day prior to conference

# Work Step [19313]

Description: Receive tasking of Team Conference PowerForm in MPTL and/or Rehab Organizer 1 day prior to conference

Step Impact: Training

Comments: Task received in MPTL and/or Rehab Organizer - Team Conference PowerForm, tasked 24 hours prior to the Team Conference meeting date/time.

# Work Step [19236]

Description: Review Documentation

# Work Step [19345]

Description: Receive notification verbally from team regarding Team Conference day and frequency.

# Work Step [19347]

Description: Attend team conference as required