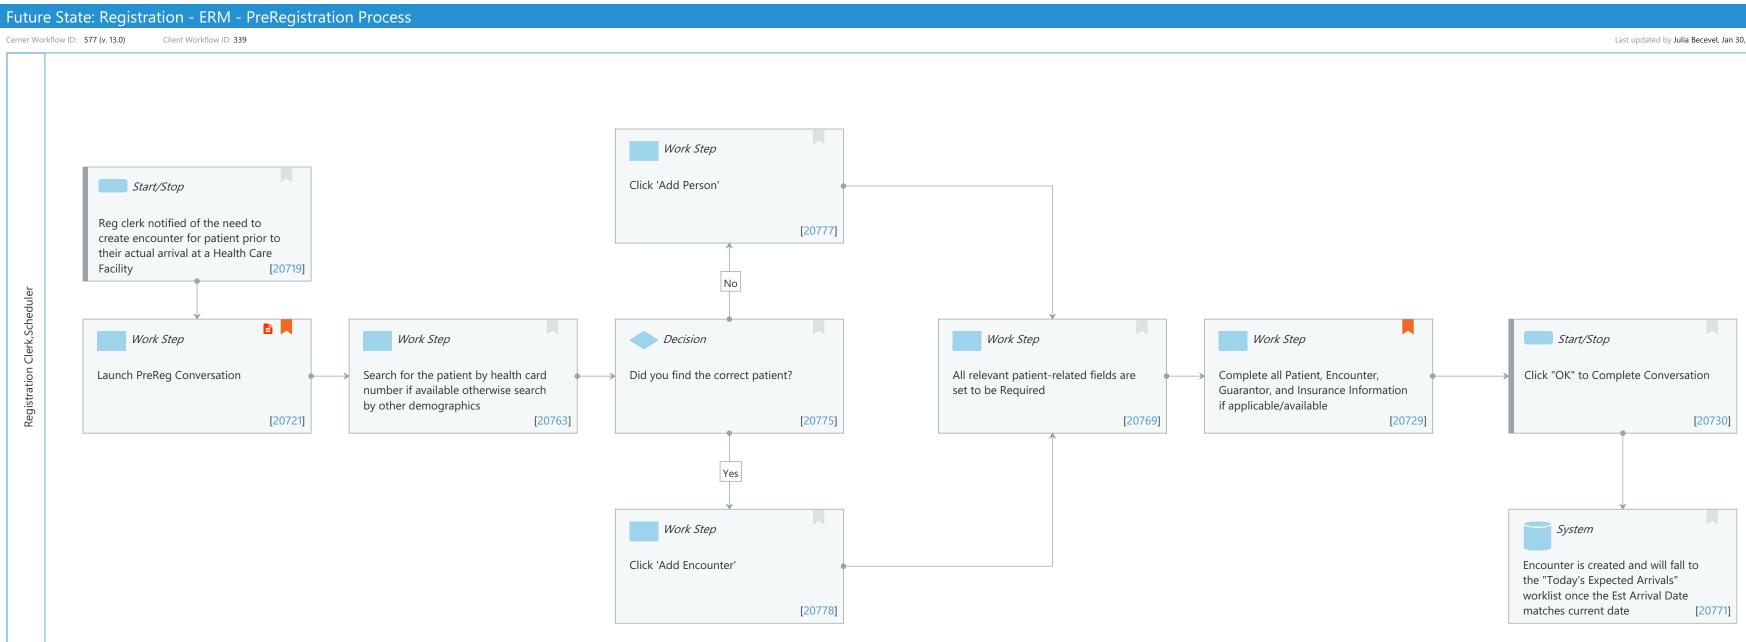

## Future State: Registration - ERM - PreRegistration Process

Cerner Workflow ID: 577 (v. 13.0) Client Workflow ID: 339

Oct 16, 2024

# Swim Lane:

Role(s): Registration Clerk Scheduler Department(s): Patient Access Security Position(s): Registration - Clerk Registration - Supervisor Scheduling - Clerk Scheduling - Clerk Advanced

# Work Step [20777]

Description: Click 'Add Person'

# Start/Stop [20719]

Description: Reg clerk notified of the need to create encounter for patient prior to their actual arrival at a Health Care Facility

## Work Step [20721]

Description: Launch PreReg Conversation

Step Impact: Policy/Procedure

Comments: This conversation can be launched Access Management Office or Scheduling Appointment Book

## Work Step [20763]

Description: Search for the patient by health card number if available otherwise search by other demographics

## **Decision** [20775]

Description: Did you find the correct patient?

## Work Step [20769]

Description: All relevant patient-related fields are set to be Required

## Work Step [20729]

Description: Complete all Patient, Encounter, Guarantor, and Insurance Information if applicable/available

Comments: If unable to complete all required information, populate as much as able and return encounter PreReg Status to "Incomplete" (per organization policy)

## Start/Stop [20730]

Description: Click "OK" to Complete Conversation

# Work Step [20778]

Description: Click 'Add Encounter'

## System [20771]

Description: Encounter is created and will fall to the "Today's Expected Arrivals" worklist once the Est Arrival Date matches current date