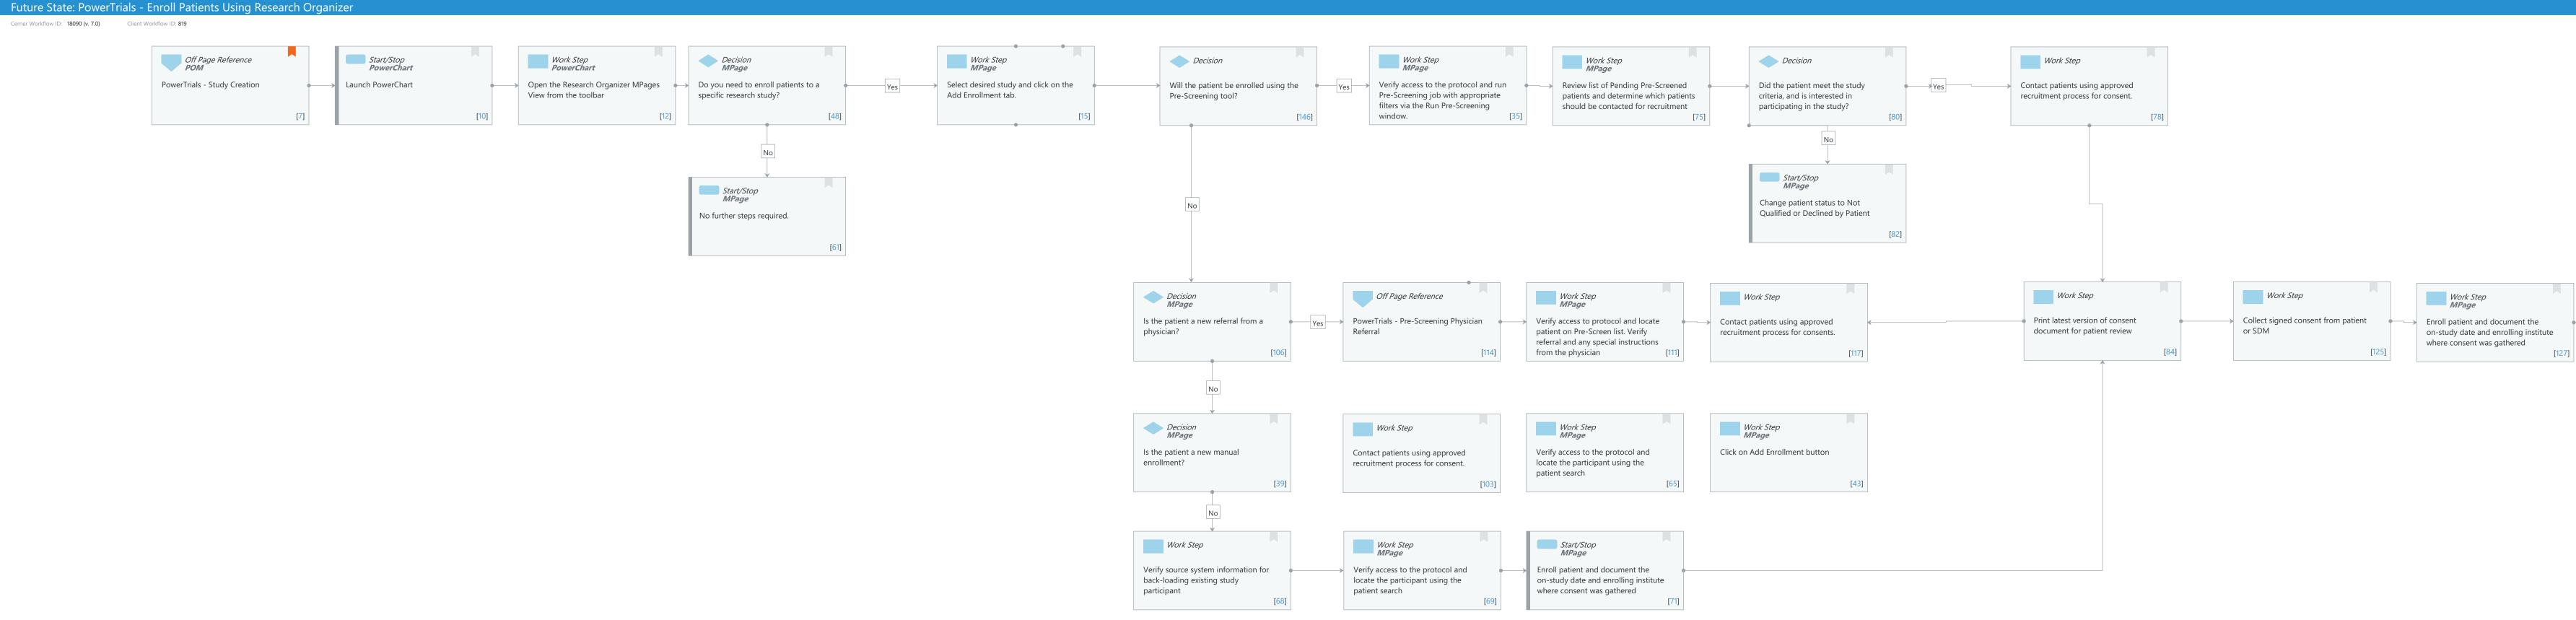

# Off Page Reference [7]

Workflow Link: PowerTrials - Study Creation Method: POM Comments: PowerTrials - Study Creation

# Start/Stop [10]

Description: Launch PowerChart Method: PowerChart

# Work Step [12]

Description: Open the Research Organizer MPages View from the toolbar Method: PowerChart

#### **Decision** [48]

Description: Do you need to enroll patients to a specific research study? Method: MPage

#### Work Step [15]

Description: Select desired study and click on the Add Enrollment tab.

Method: MPage

#### **Decision** [146]

Description: Will the patient be enrolled using the Pre-Screening tool?

#### Work Step [35]

Description: Verify access to the protocol and run Pre-Screening job with appropriate filters via the Run Pre-Screening window.

Method: MPage

#### Work Step [75]

Description: Review list of Pending Pre-Screened patients and determine which patients should be contacted for recruitment

Method: MPage

#### Decision [80]

Description: Did the patient meet the study criteria, and is interested in participating in the study?

#### Work Step [78]

Description: Contact patients using approved recruitment process for consent.

### Start/Stop [61]

Description: No further steps required. Method: MPage

#### Start/Stop [82]

Description: Change patient status to Not Qualified or Declined by Patient Method: MPage

#### Decision [106]

Description: Is the patient a new referral from a physician?

Niagara Health System

## Off Page Reference [114]

Workflow Link: PowerTrials - Pre-Screening Physician Referral

## Work Step [111]

Description: Verify access to protocol and locate patient on Pre-Screen list. Verify referral and any special instructions from the physician

Method: MPage

## Work Step [117]

Description: Contact patients using approved recruitment process for consents.

## Work Step [84]

Description: Print latest version of consent document for patient review

## Work Step [125]

Description: Collect signed consent from patient or SDM

## Work Step [127]

Description: Enroll patient and document the on-study date and enrolling institute where consent was gathered

Method: MPage

## Start/Stop [133]

Description: Upload the scanned signed consent document to patient record in the appropriate local file.

Method: MPage

## Decision [39]

Description: Is the patient a new manual enrollment? Method: MPage

#### Work Step [103]

Description: Contact patients using approved recruitment process for consent.

## Work Step [65]

Description: Verify access to the protocol and locate the participant using the patient search

Cerner Workflow ID: 18090 (v. 7.0) Client Workflow ID: 819

Last updated by Fatima Mehmood, Jul 19, 2024 1:07pm (UTC -4 hours)

### Work Step [43]

Description: Click on Add Enrollment button Method: MPage

## Work Step [68]

Description: Verify source system information for back-loading existing study participant

## Work Step [69]

Description: Verify access to the protocol and locate the participant using the patient search Method: MPage

## Start/Stop [71]

Description: Enroll patient and document the on-study date and enrolling institute where consent was gathered

Method: MPage