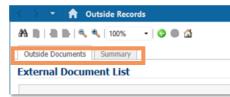

## ONTARIO eHUB OVERVIEW

Ontario eHub can exchange information with Long Term Care homes.

To view outside information in PowerChart navigate to the Menu and select Outside Records.

There are two tabs on the Outside Records mPage: Outside Documents and Summary.

Outside Documents: All available external documents will be listed here. External documents can be saved to the patient chart from this tab.

**Summary**: Categorizes external information in separate sections.