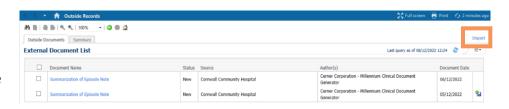

Outside Documents: All available external documents will be listed here. External documents can be saved to the patient chart from this tab.

**Summary**: Categorizes external information in separate sections.

In addition, there is also an **IMPORT** hyperlink. Click this link to import any new information into the patient's chart. This link is available on both tabs.