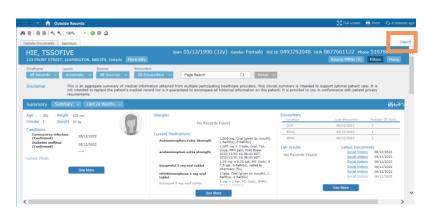

Outside Documents: All available external documents will be listed here. External documents can be saved to the patient chart from this tab.

**Summary**: Categorizes external information in separate sections.

In addition, there is also an **IMPORT** hyperlink. Click this link to import any new information into the patient's chart. This link is available on both tabs.