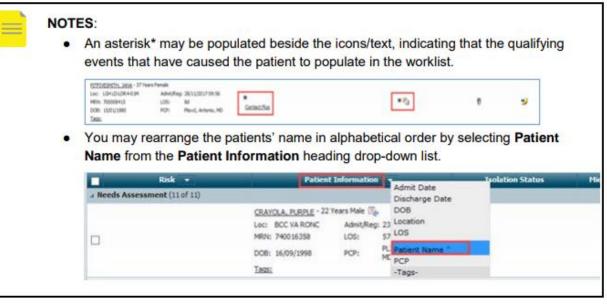

The Legend Table below summarize the information that you can review in each category column.

| Infection Prevention Worklist                                                                                                                                                                                                                                                                                                                                                                                                                                                                                                                                                                                                                                                                                                                                                                                                                                                                                                                                                                                                                                                                                                                                                                                                                                                                                                                                                                                                                                                                                                                                                                                                                                                                                                                                                                                                                                                                                                                                                                                                                                                                        |                                                                                                                                                                                                                                                                                                                                                                                                                                                                                      |                                |       |                  | 💱 Fall screen 🛛 🗒      | Frier 🗘 O minutes ag |
|------------------------------------------------------------------------------------------------------------------------------------------------------------------------------------------------------------------------------------------------------------------------------------------------------------------------------------------------------------------------------------------------------------------------------------------------------------------------------------------------------------------------------------------------------------------------------------------------------------------------------------------------------------------------------------------------------------------------------------------------------------------------------------------------------------------------------------------------------------------------------------------------------------------------------------------------------------------------------------------------------------------------------------------------------------------------------------------------------------------------------------------------------------------------------------------------------------------------------------------------------------------------------------------------------------------------------------------------------------------------------------------------------------------------------------------------------------------------------------------------------------------------------------------------------------------------------------------------------------------------------------------------------------------------------------------------------------------------------------------------------------------------------------------------------------------------------------------------------------------------------------------------------------------------------------------------------------------------------------------------------------------------------------------------------------------------------------------------------|--------------------------------------------------------------------------------------------------------------------------------------------------------------------------------------------------------------------------------------------------------------------------------------------------------------------------------------------------------------------------------------------------------------------------------------------------------------------------------------|--------------------------------|-------|------------------|------------------------|----------------------|
| A     Image: Image | 8<br>Peterst Information •                                                                                                                                                                                                                                                                                                                                                                                                                                                           | C<br>Reddises Status           | D E F | G<br>Bothcations | H E<br>Desglag Deckers | J<br>False ap        |
|                                                                                                                                                                                                                                                                                                                                                                                                                                                                                                                                                                                                                                                                                                                                                                                                                                                                                                                                                                                                                                                                                                                                                                                                                                                                                                                                                                                                                                                                                                                                                                                                                                                                                                                                                                                                                                                                                                                                                                                                                                                                                                      | CSTERACZER, CSTAMADA + 72 Tears Penale           Loc:         SPH 104-3055-01         AdHx[Ring: 21/38[2020 14:35           MR0:         PH015405         LOS:         BHI           DOB:         15(31/3146         PCP:         PLISBVOT, DLLOH, MD           Take:         Take:         State:         State:                                                                                                                                                                    |                                |       | *83              |                        | 4                    |
|                                                                                                                                                                                                                                                                                                                                                                                                                                                                                                                                                                                                                                                                                                                                                                                                                                                                                                                                                                                                                                                                                                                                                                                                                                                                                                                                                                                                                                                                                                                                                                                                                                                                                                                                                                                                                                                                                                                                                                                                                                                                                                      | CSTLABUSE_TESTED;         15 Years Female           Loc:         IPH 30A:302-31         AdMUReg:         0.008(2019:14-23)           MR0F         PRODUBTION         LOS:         532d           DOIN:         15(01/2)M/S         POP:         Drifting Medical Specialists           Exect:         LOS:         15(01/2)M/S         POP:         Drifting Vendual Specialists           Exect:         LOS:         15(01/2)M/S         POP:         Drifting Vendual Specialists | Contact<br>Draxiet and Contact | ٠     | 8                |                        | *                    |

| LEGEND |                                                                                                                                                                                                                                                                                          |  |  |  |  |  |  |
|--------|------------------------------------------------------------------------------------------------------------------------------------------------------------------------------------------------------------------------------------------------------------------------------------------|--|--|--|--|--|--|
| Α      | Risk - displays HAI alerts, AROs, and other reportable conditions                                                                                                                                                                                                                        |  |  |  |  |  |  |
| В      | <b>Patient Information</b> – displays patient's demographic information and location. Please note that the gender information can only be viewed in the Details pane after you have added the checkmark in the tick box beside the patient's name.                                       |  |  |  |  |  |  |
| С      | <b>Isolation Status</b> - displays isolation types. Discontinued isolation orders appear in strike-<br>through font                                                                                                                                                                      |  |  |  |  |  |  |
| D      | <b>Micro</b> – pending qualifying microbiology lab orders indicate with the <b>Pending</b> $\exists$ icon.<br>Qualifying microbiology lab orders that have been resulted display with <b>Positive Result</b> $\textcircled{O}$ , and <b>Negative Result</b> $\textcircled{O}$ icons.     |  |  |  |  |  |  |
| E      | <b>Other Lab</b> - pending qualifying serology/immunology or other general lab orders indicate with the <b>Pending</b> icon. Qualifying serology/immunology and other general lab orders that have been resulted display with <b>Positive Result</b> , and <b>Negative Result</b> icons. |  |  |  |  |  |  |
| F      | <b>Fecal</b> - pending fecal test lab orders indicate with the <b>Pending</b> icon. Qualifying fecal test lab orders that have been resulted display with <b>Positive Result</b> , and <b>Negative Result</b> icons.                                                                     |  |  |  |  |  |  |
| G      | <b>Notifications</b> – displays with the <b>Notification</b> icon that indicates key infection control notifications including selected lab order entry, Infectious Disease Risk Screening documentation, and ICP consult order details.                                                 |  |  |  |  |  |  |
| н      | <b>Imaging</b> – displays with a radiation 😵 icon when a diagnostic imaging order has been placed.                                                                                                                                                                                       |  |  |  |  |  |  |
| 1      | <b>Devices</b> – displays with a device field icon when the patient has active lines, tubes, and/or drains.                                                                                                                                                                              |  |  |  |  |  |  |
| J      | <b>Follow-up</b> - If a patient has a reference note for follow-up placed in the worklist profile, a sticky note without a plus sign <sup>22</sup> icon will display. Sticky note with a plus sign <sup>22</sup> icon means you can create a new follow-up note.                         |  |  |  |  |  |  |
|        |                                                                                                                                                                                                                                                                                          |  |  |  |  |  |  |