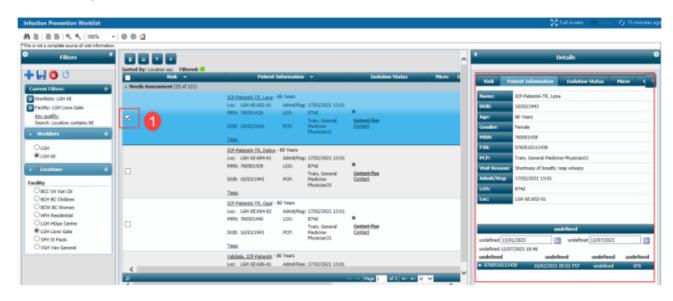

3 | Page

4 Page

To review the details behind the icons/text in the worklist:

1. Put a checkmark in the tick box beside **Patient A**'s name to highlight the selected row and open the **Details** pane.

NOTE: Clicking directly on an icon or the text does NOT open the Details pane.

Click the icon or the text within the category column of your choice to direct you to the corresponding tab in the **Details** pane and review specific details.

For example, click the word **Contact** in the **Isolation Status** column to view relevant information under the **Isolation Status** tab in the **Details** pane. Previously discontinued isolation details can also be viewed under **Isolation Status** tab.

Alternatively, click a tab in the **Details** pane (e.g. **Micro** tab) to display information in other sections.

5 | Page

3. Click the **Close** icon to close the **Details** pane after finishing review.