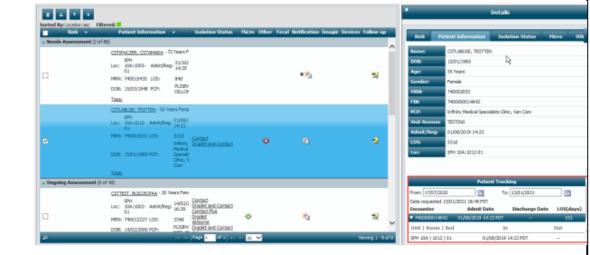

**NOTE**: Under the **Patient Information** tab in the **Details** pane, after selecting a **From Date** and a **To Date**, you can review a record of admissions and discharges for the past and current encounters in the **Patient Tracking** section. When you expand the selected encounter, you can also review where the patient has stayed or currently stays. Due to limitation in training, please refer to the screenshot below as an example.