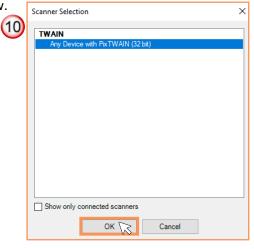

10. Click Scan on the "TWAIN/Interface" driver window.

Click OK

12. When scanning is complete, Click "Sign" for a clinical document or "OK" for a non-clinical

**Click Sign** 

documents that need to be signed.