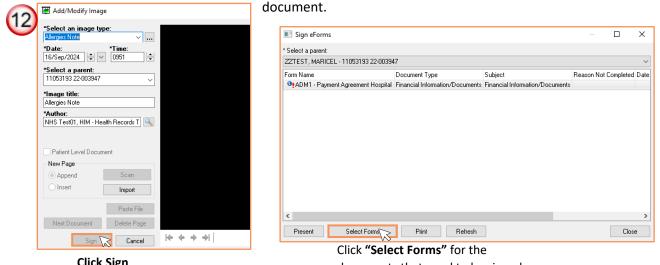

| 🚝 Add/Modify Imag                       | je              |  |  |  |  |  |
|-----------------------------------------|-----------------|--|--|--|--|--|
| *Select an image ty                     | ne <sup>.</sup> |  |  |  |  |  |
| Admission Medications Note              |                 |  |  |  |  |  |
| *Date: *Time:                           |                 |  |  |  |  |  |
| 13/Sep/2024                             |                 |  |  |  |  |  |
|                                         |                 |  |  |  |  |  |
| *Select a parent:<br>11000302 22-000493 |                 |  |  |  |  |  |
| 11000302 22-000433                      |                 |  |  |  |  |  |
| *Image title:                           |                 |  |  |  |  |  |
| Test Image scs                          |                 |  |  |  |  |  |
| *Author:                                |                 |  |  |  |  |  |
| NHS Test01, HIM - Health Records T      |                 |  |  |  |  |  |
|                                         |                 |  |  |  |  |  |
|                                         |                 |  |  |  |  |  |
| Patient Level Docur                     | nent            |  |  |  |  |  |
| New Page                                |                 |  |  |  |  |  |
| Append                                  | Scan 🔀          |  |  |  |  |  |
| ◯ Insert                                | Invest          |  |  |  |  |  |
|                                         | Import          |  |  |  |  |  |
|                                         | Paste File      |  |  |  |  |  |
|                                         | r aste File     |  |  |  |  |  |
| Next Document                           | Delete Page     |  |  |  |  |  |
|                                         |                 |  |  |  |  |  |
| Sign                                    | Cancel          |  |  |  |  |  |
|                                         |                 |  |  |  |  |  |

10. Click Scan on the "TWAIN/Interface" driver window.

Click OK

12. When scanning is complete, Click "Sign" for a clinical document or "OK" for a non-clinical

**Click Sign** 

documents that need to be signed.