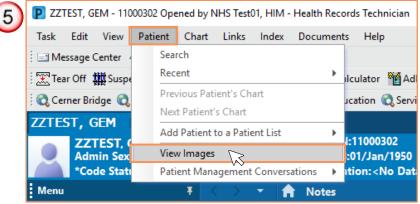

Click OK

2

5. To launch **Document library**, click on the **"Patient"** menu located at the top and then choose **"View Images."** 

Hotel Dieu

Shaver

HOSPITAL INFORMATION SYSTEM (HIS)

6. Select the "New" button on the bottom left or the "Scanner" icon on the toolbar.