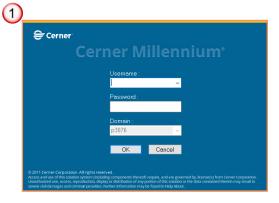

4. Select the appropriate Encounter – Verify DOB, Patient Name and/or HCN.

| 🔍 Encounter Search        |          |               |                    |           |      |                          |              |              |                 |        | ×   |
|---------------------------|----------|---------------|--------------------|-----------|------|--------------------------|--------------|--------------|-----------------|--------|-----|
| Health Card Number:       | MRN      | Patient Name  | Health Card Number | VC        | Sex  | Birth Date (DD-MMM-YYYY) | Age          | Deceased?    |                 |        |     |
|                           |          |               | 1010-101-293       | vc        | Male | 01/Jan/1950              | 74 Years     | No           |                 |        |     |
|                           | 11000302 | ZZTEST, GEM   | 1010-101-293       |           | Male | 01/Jan/1950              | /4 Years     | No           |                 |        |     |
| Last Name:                |          |               |                    |           |      |                          |              |              |                 |        | - I |
| zztest                    |          |               |                    |           |      |                          |              |              |                 |        | - I |
| First Name:               |          |               |                    |           |      |                          |              |              |                 |        |     |
| gem                       |          |               |                    |           |      |                          |              |              |                 |        |     |
| MRN:                      |          |               |                    |           |      |                          |              |              |                 |        |     |
|                           |          |               |                    |           |      |                          |              |              |                 |        |     |
| Birth Date (DD-MMM-YYYY): |          |               |                    |           |      |                          |              |              |                 |        |     |
| **/***/****               |          |               |                    |           |      |                          |              |              |                 |        |     |
| Sex:                      | <u> </u> |               |                    |           |      |                          |              |              |                 |        |     |
|                           |          | MRN FIN       |                    | Patient T |      | Reg Date (DD-MMM-YYYY)   | Expected Dat | e of Arrival | Disch Date (DD- |        | Me  |
| FIN: (4)                  | SCS      | 11000302 22-0 | 00493 22-000482    | Inpatient | 1    | 2023-Oct-24 07:29        |              |              | 2024-May-30 11  | :25    | Ci  |
|                           |          |               |                    |           |      |                          |              |              |                 |        |     |
| Phone Number:             |          |               |                    |           |      |                          |              |              |                 |        |     |
|                           |          |               |                    |           |      |                          |              |              |                 |        |     |
| Deceased?                 |          |               |                    |           |      |                          |              |              |                 |        |     |
| ~                         |          |               |                    |           |      |                          |              |              |                 |        |     |
|                           |          |               |                    |           |      |                          |              |              |                 |        |     |
| Search Reset              |          |               |                    |           |      |                          |              |              |                 |        |     |
|                           | <        |               |                    |           |      |                          |              |              |                 |        | >   |
|                           |          |               |                    |           |      |                          |              |              |                 |        | >   |
|                           |          |               |                    |           |      |                          |              | OK D         | Cancel          | Previe | ew  |
|                           |          |               |                    |           |      |                          |              | V            | 2               |        |     |

Click OK

2

5. To launch **Document library**, click on the **"Patient"** menu located at the top and then choose **"View Images."** 

Hotel Dieu

Shaver

HOSPITAL INFORMATION SYSTEM (HIS)

6. Select the "New" button on the bottom left or the "Scanner" icon on the toolbar.