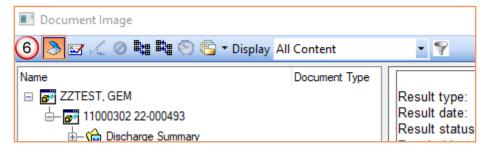

Click OK

2

5. To launch **Document library**, click on the **"Patient"** menu located at the top and then choose **"View Images."** 

Hotel Dieu

Shaver

HOSPITAL INFORMATION SYSTEM (HIS)

6. Select the "New" button on the bottom left or the "Scanner" icon on the toolbar.