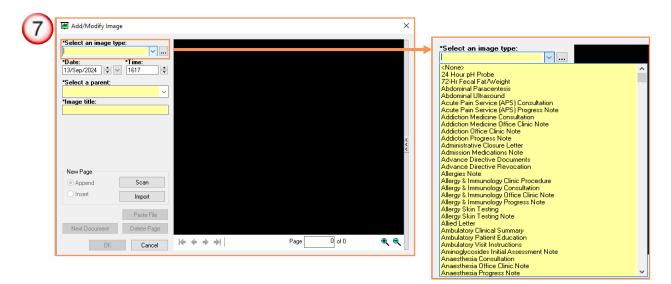

7. Select the Image Type from the drop-down list in the **"Select an Image Type"** field.

8. Put documents that need to be scanned into scanner.

**Note:** Only one Image/ Document type can be scanned at a time.