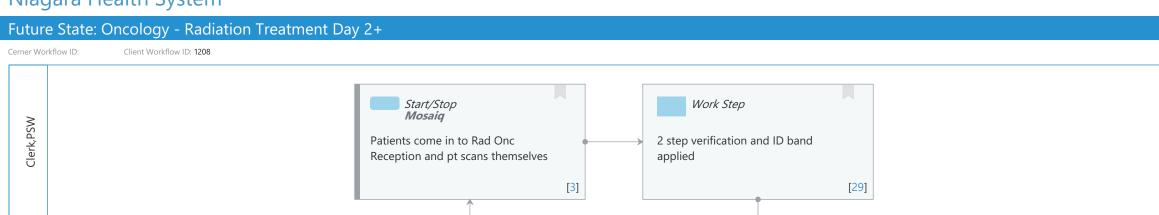

#### Future State: Oncology - Radiation Treatment Day 2+

Cerner Workflow ID: Client Workflow ID: 1208

Oct 11, 2024

## **Workflow Details:**

Workflow Name: Oncology - Radiation Treatment Day 2+ Workflow State: Future State Workstream: Ongoing Assessment and Treatment Venue: Ambulatory Client Owner: Cerner Owner: Standard: No Related Workflow(s): Tags:

# Start/Stop [3]

Description: Patients come in to Rad Onc Reception and pt scans themselves Method: Mosaiq

## Work Step [29]

Description: 2 step verification and ID band applied