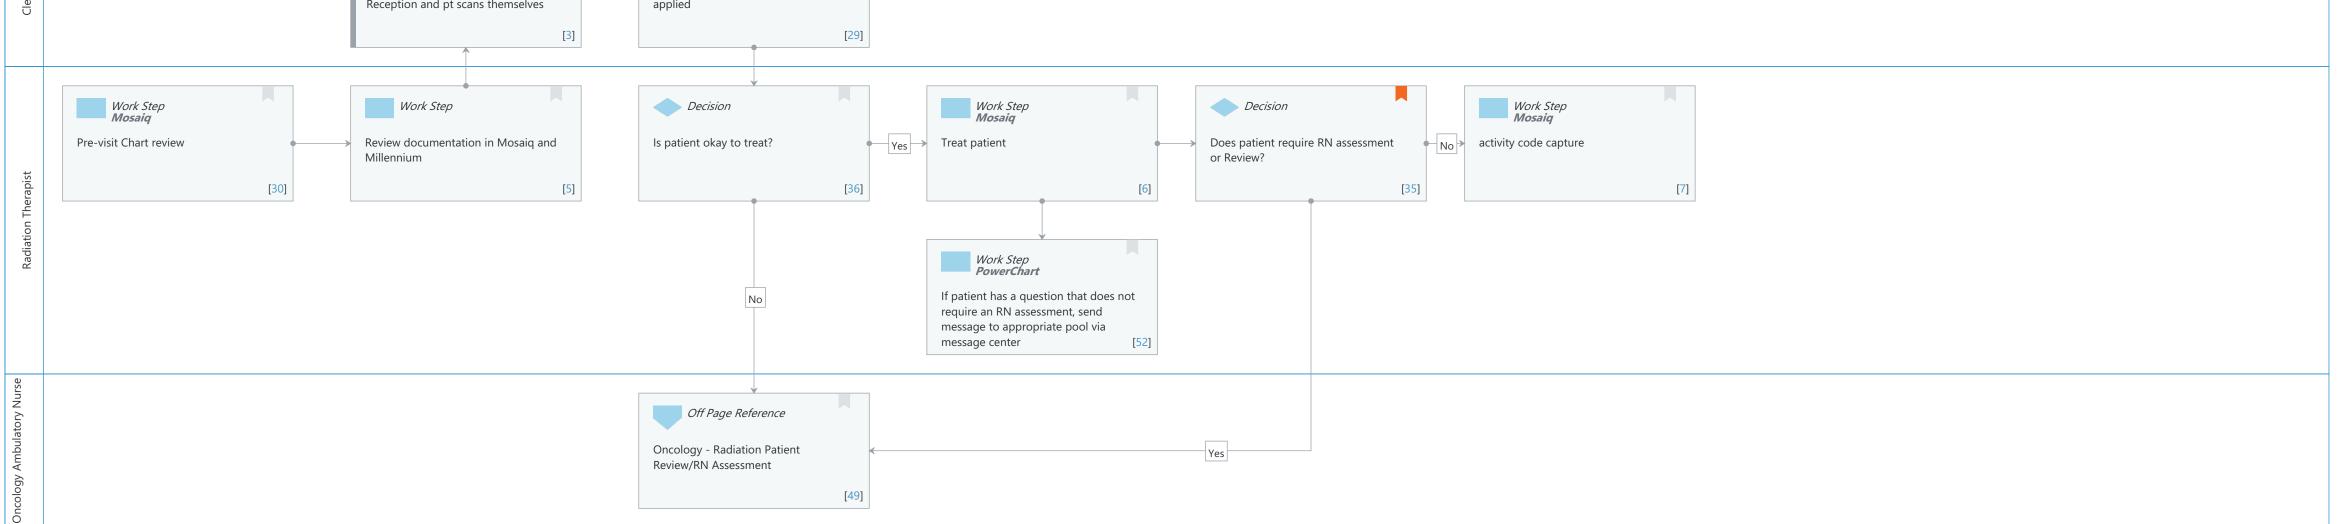

## Work Step [30]

Description: Pre-visit Chart review Method: Mosaiq

## Work Step [5]

Description: Review documentation in Mosaiq and Millennium

## **Decision** [36]

Description: Is patient okay to treat?

## Work Step [6]

Description: Treat patient Method: Mosaiq

## **Decision** [35]

Description: Does patient require RN assessment or Review? Comments: Interface Question: Will there continue to be a pop up in mosaiq when patient has a review appt booked in millennium

## Work Step [7]

Description: activity code capture Method: Mosaiq

## Work Step [52]

Description: If patient has a question that does not require an RN assessment, send message to appropriate pool via message center

Method: PowerChart

## Off Page Reference [49]

Workflow Link: Oncology - Radiation Patient Review/RN Assessment