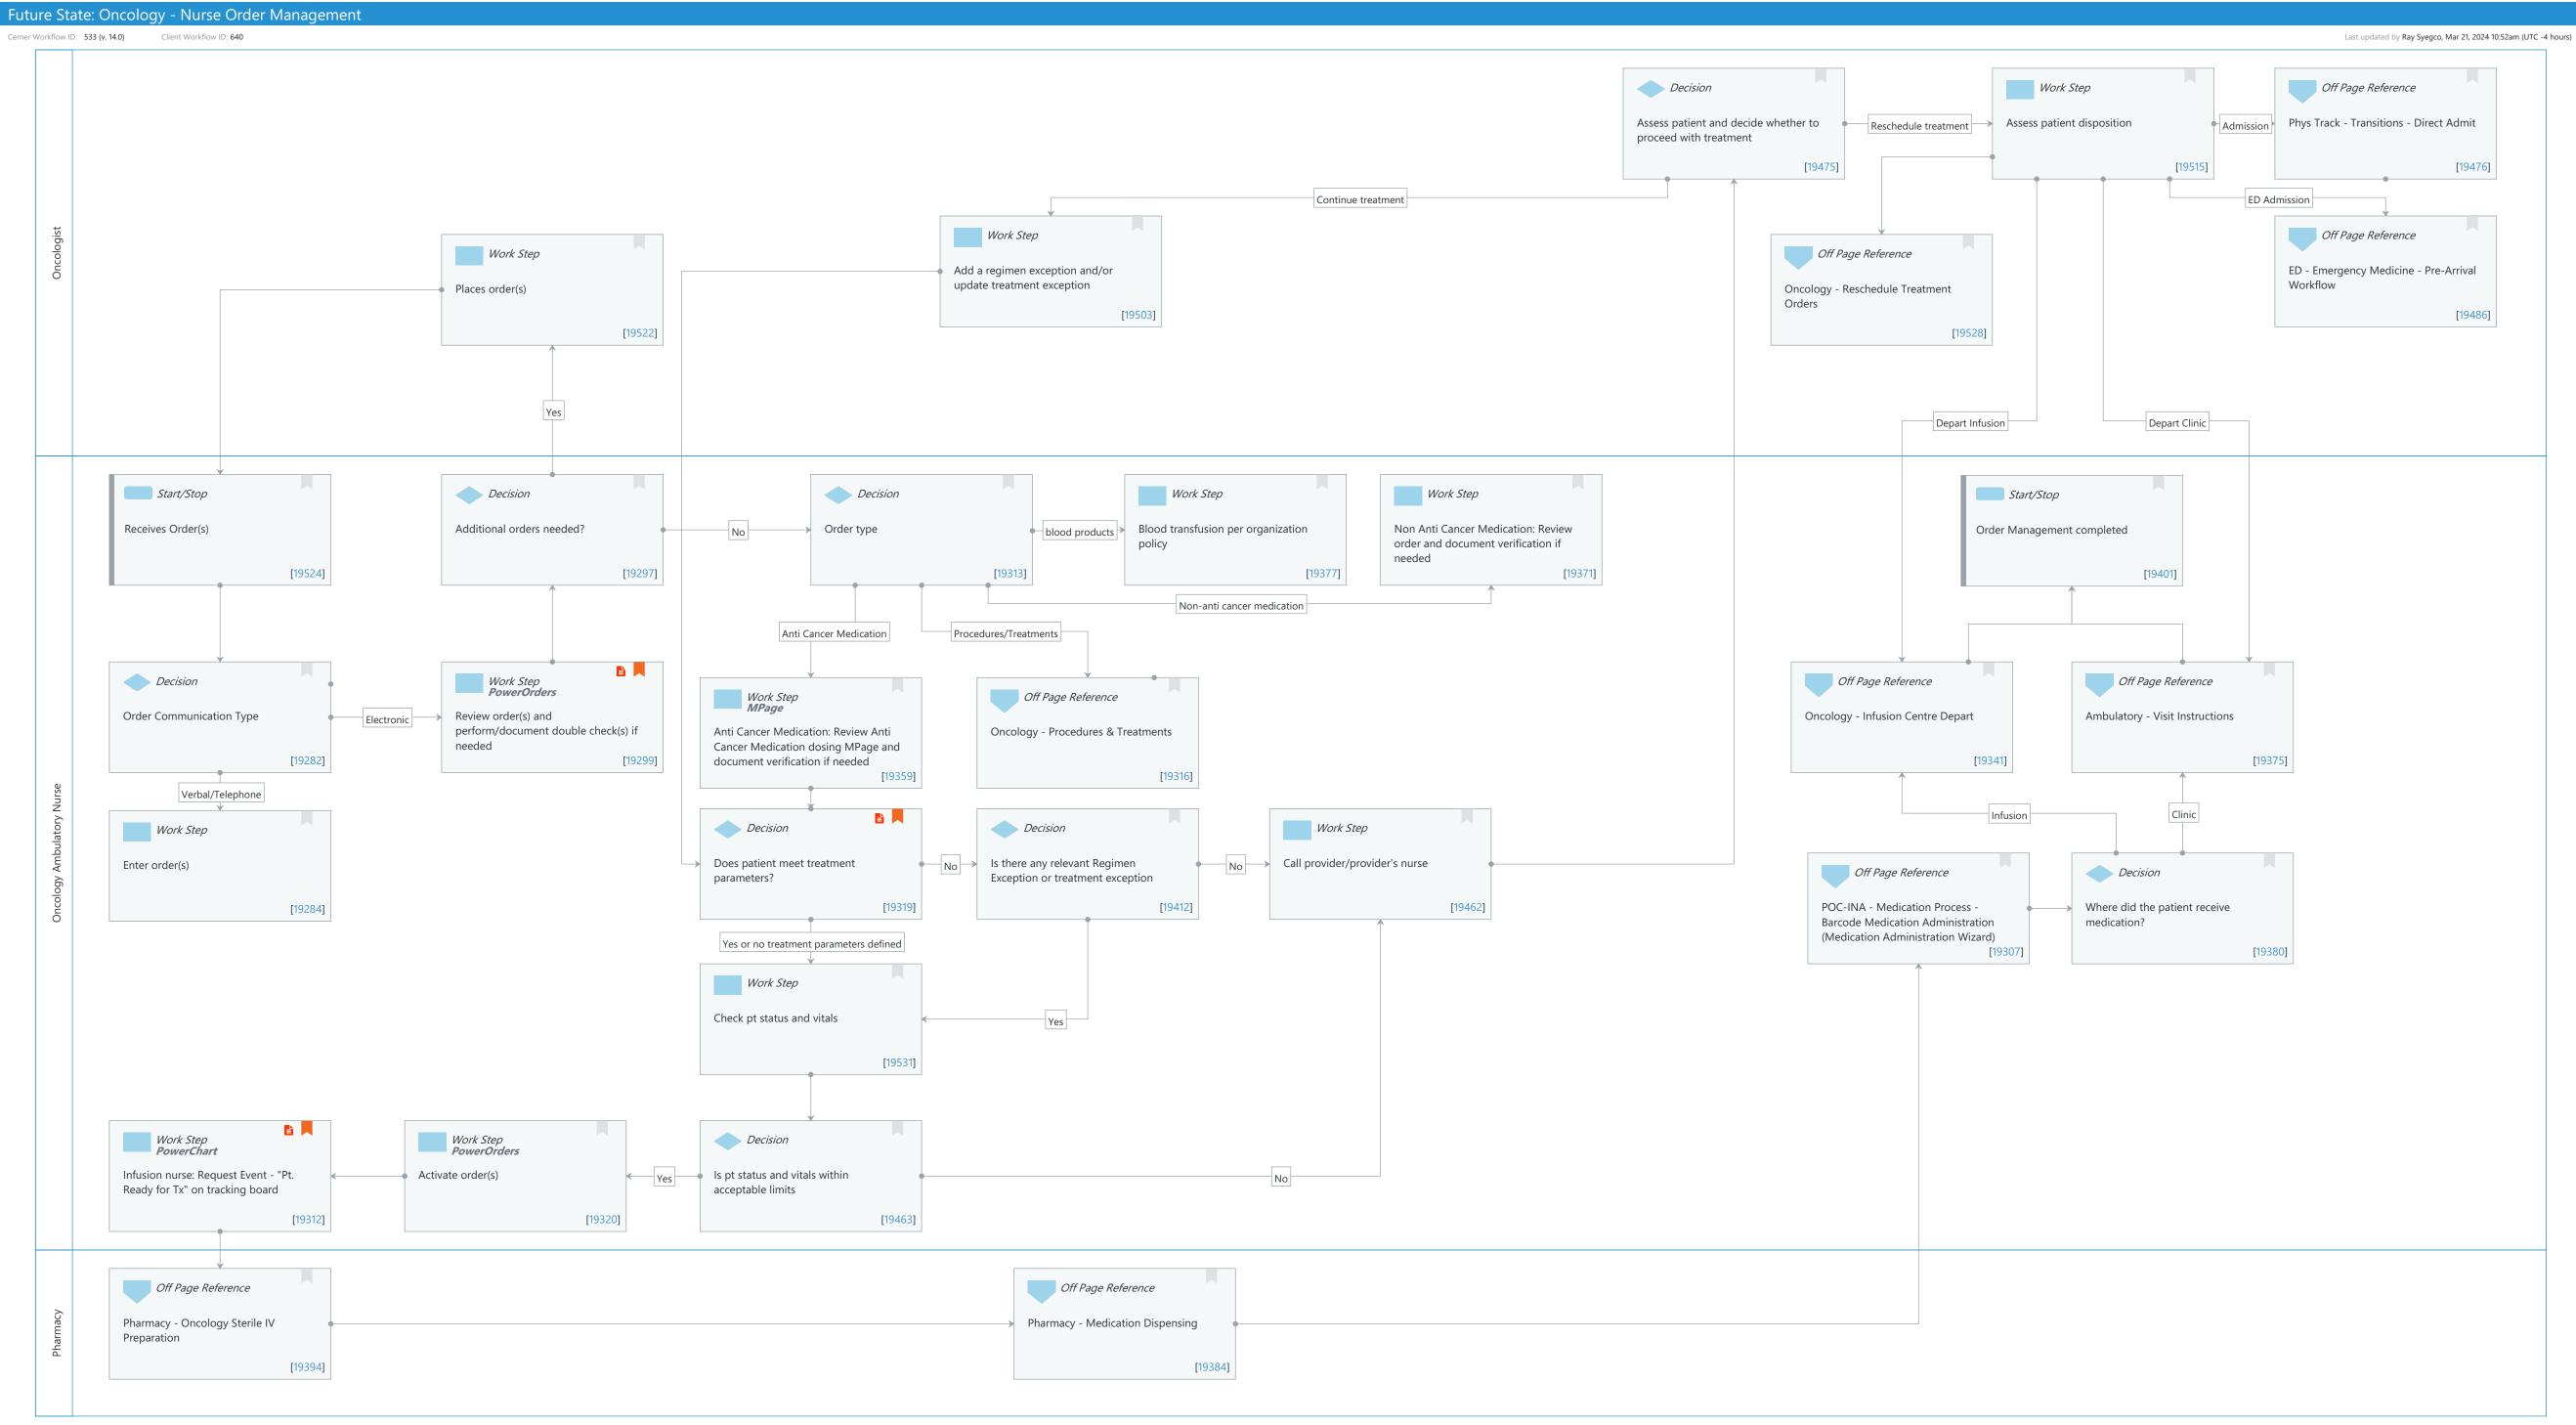

# Niagara Health System

#### Future State: Oncology - Nurse Order Management

Cerner Workflow ID: 533 (v. 14.0) Client Workflow ID: 640

# **Workflow Details:**

Workflow Name: Oncology - Nurse Order Management Workflow State: Future State Workstream: Orders Venue: Acute Care Client Owner: Cerner Owner: Standard: Yes Related Workflow(s): Tags:

# **Workflow Summary:**

Service Line: Oncology Related Solution(s): Pharmacy Inpatient Cerner Oncology Project Name: Niagara Health System:OPT-0297674:NIAG\_CD Niagara HIS RFP TestBuilder Script(s): Cerner Workflow ID: 533 (v. 14.0) Client Workflow ID: 640 Workflow Notes: Introduced By: WS 1 Validated By: WS 5

#### Swim Lane:

Role(s): Oncologist Department(s): Infusion Center Security Position(s): Physician - Oncology

# **Decision** [19475]

Description: Assess patient and decide whether to proceed with treatment

# Work Step [19515]

Description: Assess patient disposition

# Off Page Reference [19476]

Workflow Link: Phys Track - Transitions - Direct Admit

# Work Step [19522]

Description: Places order(s)

Last updated by Ray Syegco, Mar 21, 2024 10:52am (UTC -4 hours)

# Work Step [19503]

Description: Add a regimen exception and/or update treatment exception

# Off Page Reference [19528]

Workflow Link: Oncology - Reschedule Treatment Orders

# Off Page Reference [19486]

Workflow Link: ED - Emergency Medicine - Pre-Arrival Workflow

## Swim Lane:

Role(s): Oncology Ambulatory Nurse Department(s): Infusion Center Security Position(s): Nurse - Oncology Ambulatory

# **Start/Stop** [19524]

Description: Receives Order(s)

# **Decision** [19297]

Description: Additional orders needed?

**Decision** [19313] Description: Order type

# Work Step [19377]

Description: Blood transfusion per organization policy

# Work Step [19371]

Description: Non Anti Cancer Medication: Review order and document verification if needed

#### **Start/Stop** [19401]

Description: Order Management completed

#### **Decision** [19282]

Description: Order Communication Type

# Work Step [19299]

Description: Review order(s) and perform/document double check(s) if needed Method: PowerOrders

Cerner Workflow ID: 533 (v. 14.0) Client Workflow ID: 640

Last updated by Ray Syegco, Mar 21, 2024 10:52am (UTC -4 hours)

Value Impact: Patient Safety Step Impact: Policy/Procedure

# Work Step [19359]

Description: Anti Cancer Medication: Review Anti Cancer Medication dosing MPage and document verification if needed

Method: MPage

# Off Page Reference [19316]

Workflow Link: Oncology - Procedures & Treatments

# Off Page Reference [19341]

Workflow Link: Oncology - Infusion Centre Depart

# Off Page Reference [19375]

Workflow Link: Ambulatory - Visit Instructions

# Work Step [19284]

Description: Enter order(s)

# **Decision** [19319]

Description: Does patient meet treatment parameters? Value Impact: Patient Safety Step Impact: Policy/Procedure

# **Decision** [19412]

Description: Is there any relevant Regimen Exception or treatment exception

# Work Step [19462]

Description: Call provider/provider's nurse

# Off Page Reference [19307]

Workflow Link: POC-INA - Medication Process - Barcode Medication Administration (Medication Administration Wizard)

# **Decision** [19380]

Description: Where did the patient receive medication?

## Work Step [19531]

Description: Check pt status and vitals

## Work Step [19312]

Description: Infusion nurse: Request Event - "Pt. Ready for Tx" on tracking board Method: PowerChart

Step Impact: Policy/Procedure

## Work Step [19320]

Description: Activate order(s) Method: PowerOrders

#### **Decision** [19463]

Description: Is pt status and vitals within acceptable limits

## Swim Lane:

Role(s): Pharmacy Department(s): Pharmacy Security Position(s): PharmNet - Pharmacist

## Off Page Reference [19394]

Workflow Link: Pharmacy - Oncology Sterile IV Preparation

# Off Page Reference [19384]

Workflow Link: Pharmacy - Medication Dispensing