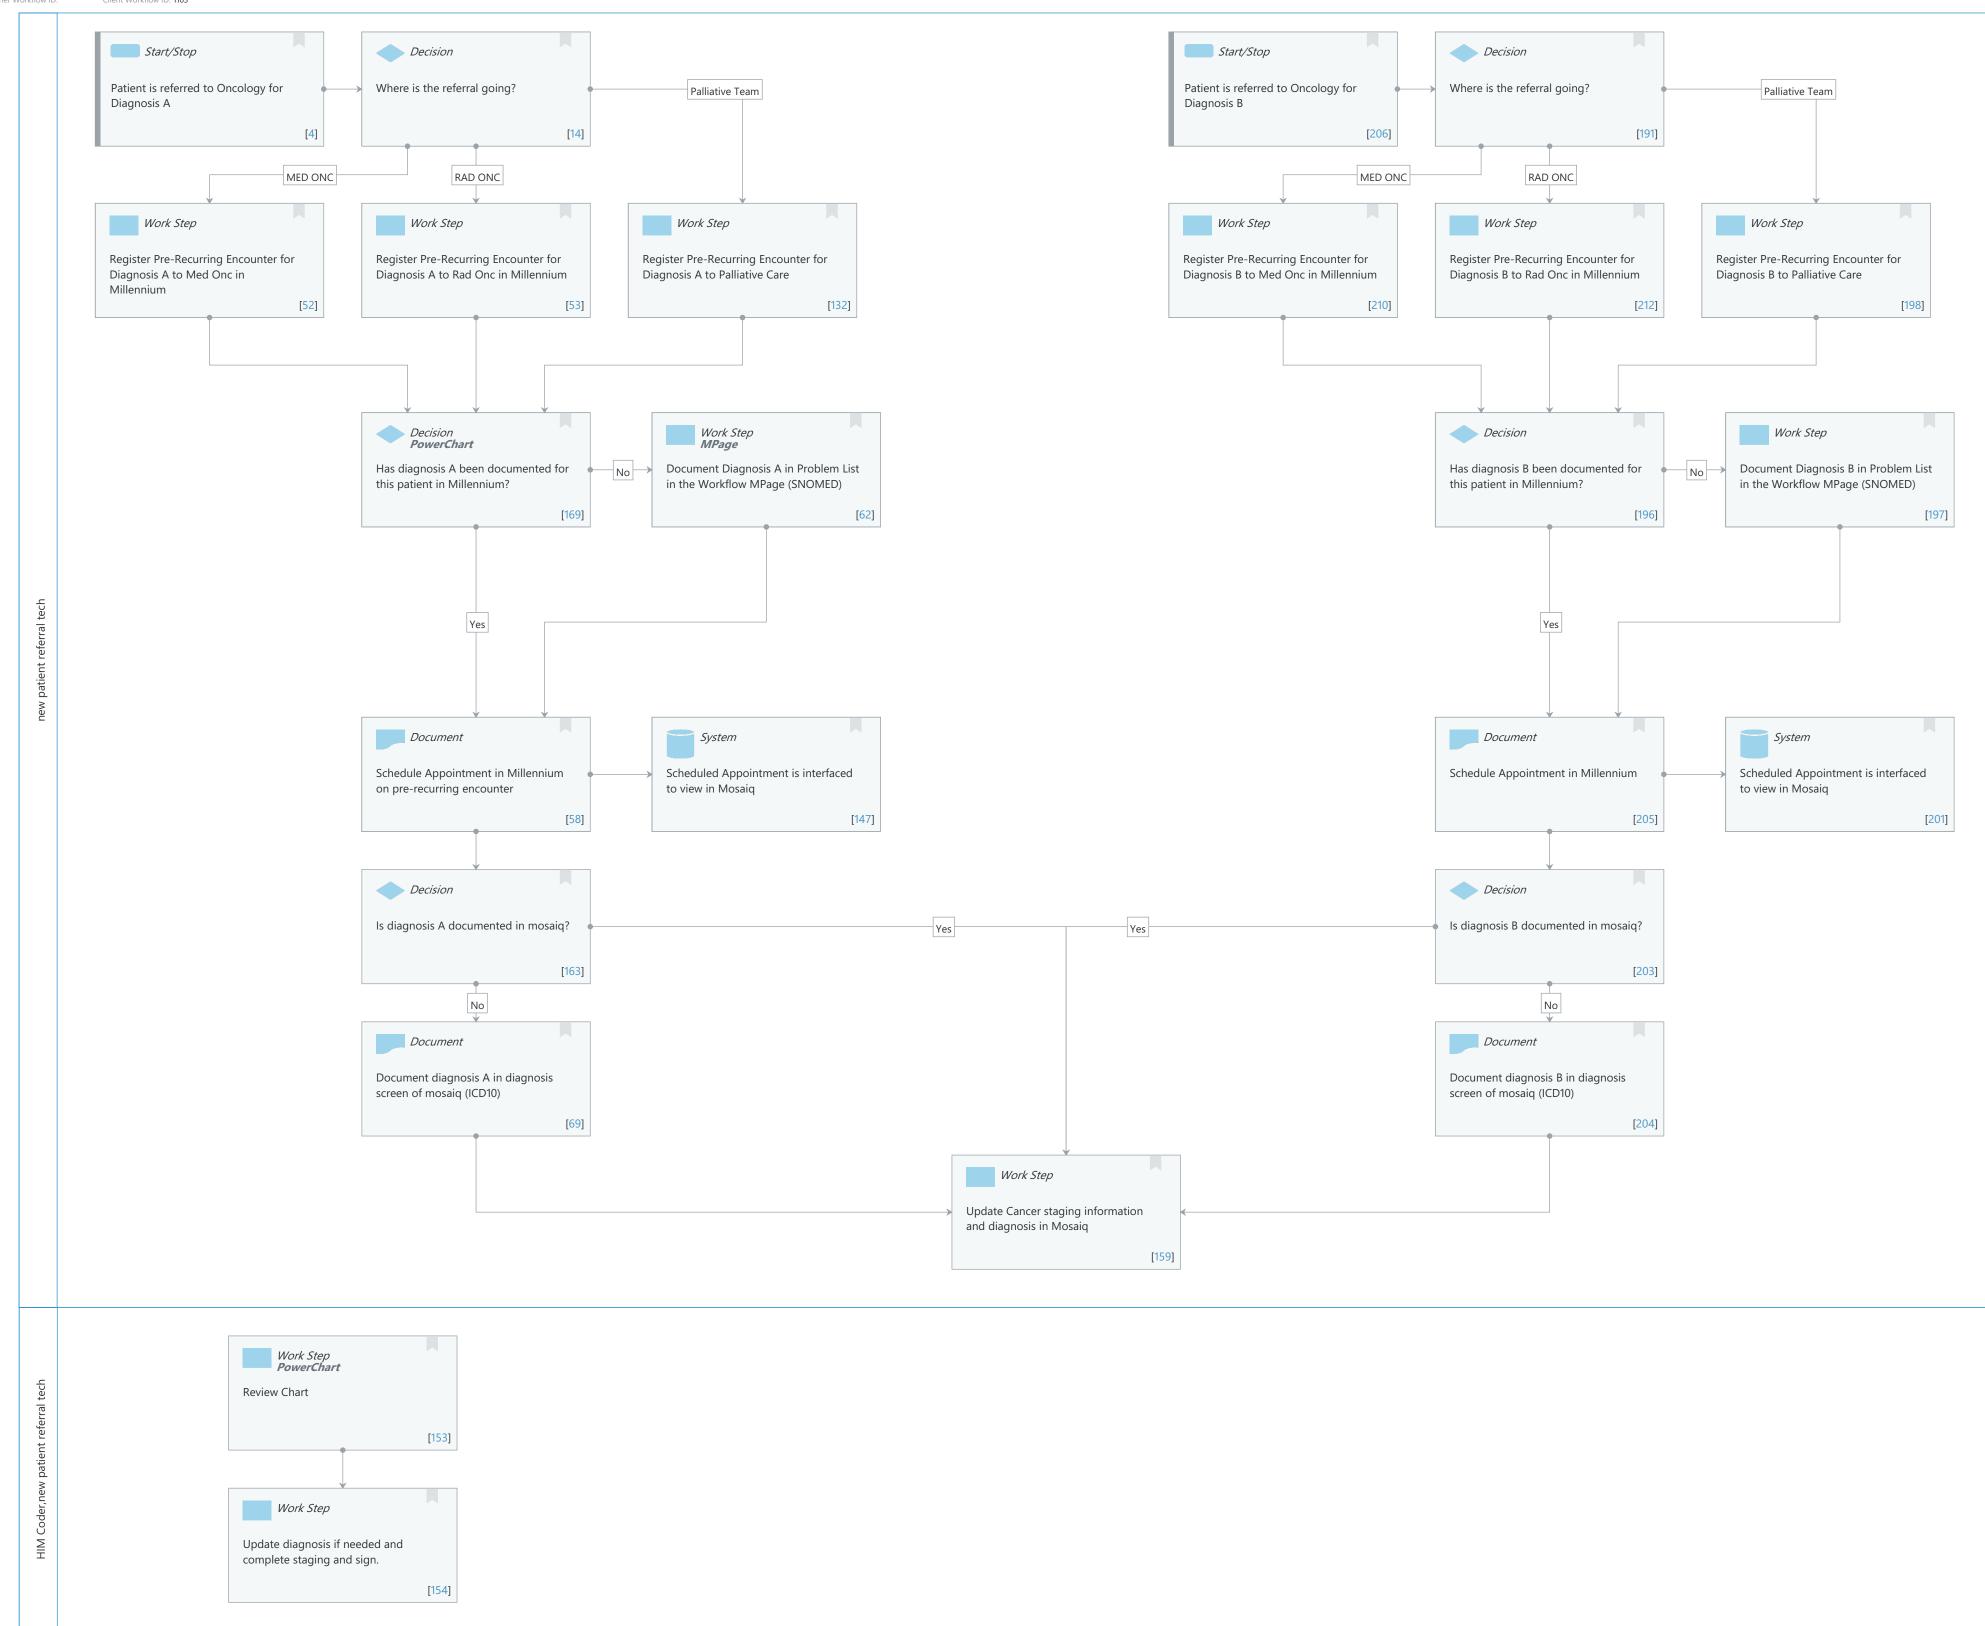

# Start/Stop [4]

Description: Patient is referred to Oncology for Diagnosis A

# **Decision** [14]

Description: Where is the referral going?

# Start/Stop [206]

Description: Patient is referred to Oncology for Diagnosis B

# Decision [191]

Description: Where is the referral going?

# Work Step [52]

Description: Register Pre-Recurring Encounter for Diagnosis A to Med Onc in Millennium

# Work Step [53]

Description: Register Pre-Recurring Encounter for Diagnosis A to Rad Onc in Millennium

## Work Step [132]

Description: Register Pre-Recurring Encounter for Diagnosis A to Palliative Care

## Work Step [210]

Description: Register Pre-Recurring Encounter for Diagnosis B to Med Onc in Millennium

## Work Step [212]

Description: Register Pre-Recurring Encounter for Diagnosis B to Rad Onc in Millennium

### Work Step [198]

Description: Register Pre-Recurring Encounter for Diagnosis B to Palliative Care

### Decision [169]

Description: Has diagnosis A been documented for this patient in Millennium? Method: PowerChart

# Work Step [62]

Description: Document Diagnosis A in Problem List in the Workflow MPage (SNOMED) Method: MPage

# Decision [196]

Description: Has diagnosis B been documented for this patient in Millennium?

# Work Step [197]

Description: Document Diagnosis B in Problem List in the Workflow MPage (SNOMED)

### Document [58]

Description: Schedule Appointment in Millennium on pre-recurring encounter Method: Scheduling Appointment Book

#### **System** [147]

Description: Scheduled Appointment is interfaced to view in Mosaiq

#### Document [205]

Description: Schedule Appointment in Millennium

## **System** [201]

Description: Scheduled Appointment is interfaced to view in Mosaiq

### Decision [163]

Description: Is diagnosis A documented in mosaiq?

#### Decision [203]

Description: Is diagnosis B documented in mosaiq?

### **Document** [69]

Description: Document diagnosis A in diagnosis screen of mosaiq (ICD10)

#### Document [204]

Description: Document diagnosis B in diagnosis screen of mosaiq (ICD10)

## Work Step [159]

Description: Update Cancer staging information and diagnosis in Mosaiq

## Work Step [153]

Description: Review Chart Method: PowerChart

## Work Step [154]

Description: Update diagnosis if needed and complete staging and sign.