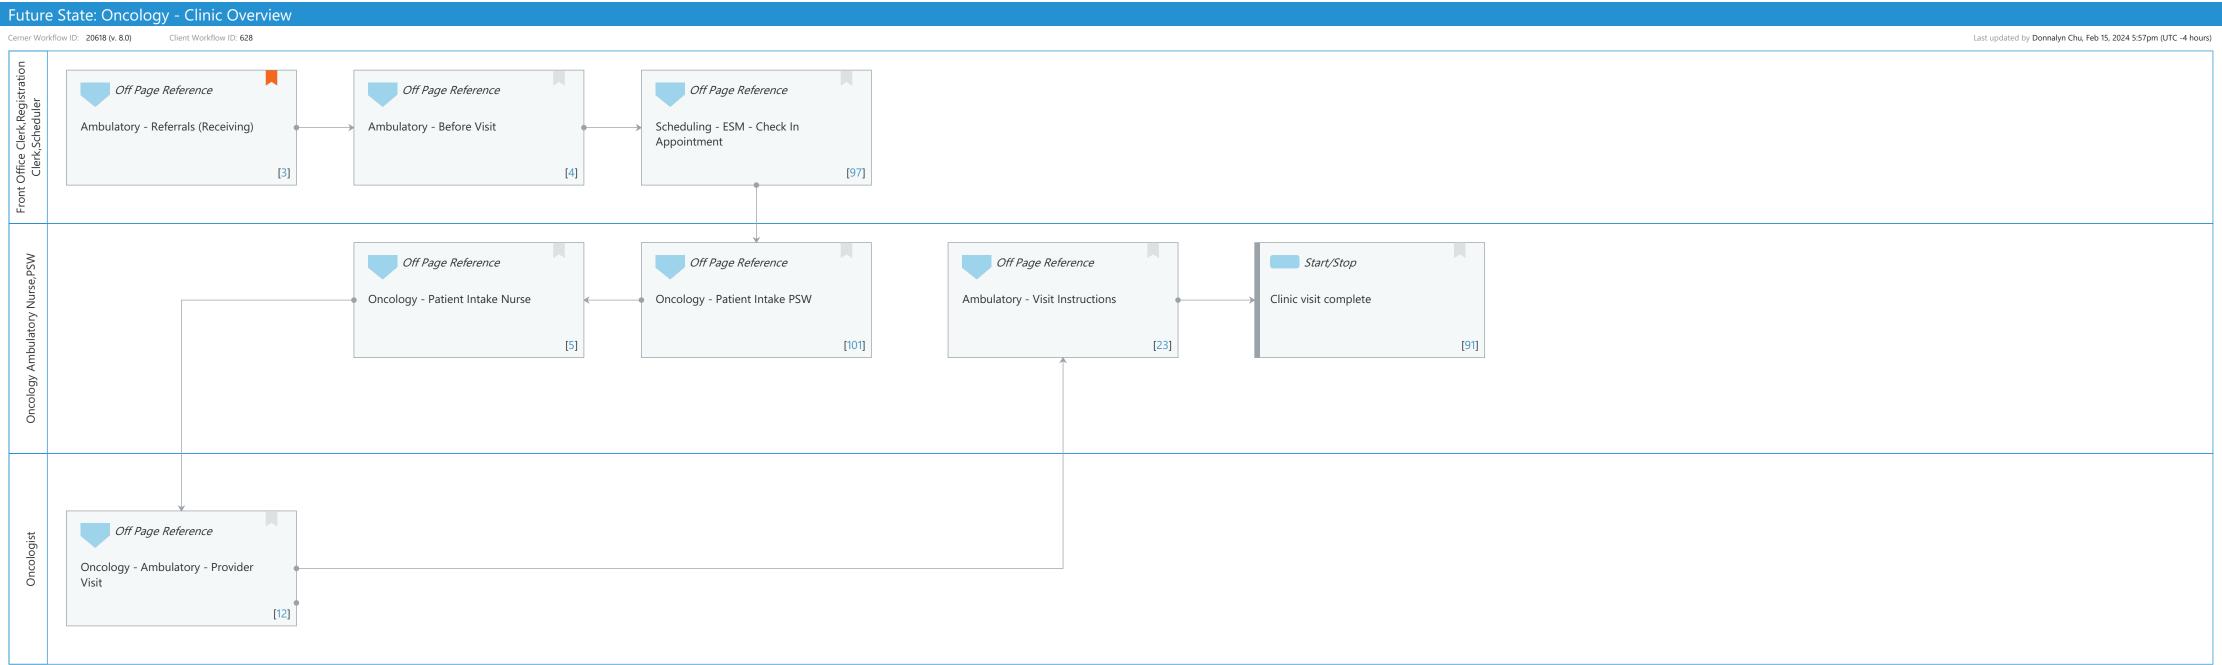

#### Swim Lane:

Role(s): Front Office Clerk Registration Clerk Scheduler Department(s): Patient Access Security Position(s): Scheduling - Clerk

# Off Page Reference [3]

Workflow Link: Ambulatory - Referrals (Receiving)

Comments: This workflow is specific to Referral Management, per model.

#### **Off Page Reference** [4]

Workflow Link: Ambulatory - Before Visit

# Off Page Reference [97]

Workflow Link: Scheduling - ESM - Check In Appointment

#### **Swim Lane:**

## Future State: Oncology - Clinic Overview

Cerner Workflow ID: 20618 (v. 8.0) Client Workflow ID: 628

Last updated by Donnalyn Chu, Feb 15, 2024 5:57pm (UTC -4 hours)

Role(s): Oncology Ambulatory Nurse PSW [Custom]

Department(s):

Security Position(s): Nurse - Oncology Ambulatory

# **Off Page Reference** [5]

Workflow Link: Oncology - Patient Intake Nurse

## **Off Page Reference** [101]

Workflow Link: Oncology - Patient Intake PSW

# Off Page Reference [23]

Workflow Link: Ambulatory - Visit Instructions

## Start/Stop [91]

Description: Clinic visit complete

#### Swim Lane:

Role(s): Oncologist Department(s): Security Position(s): Physician - Oncology

#### Off Page Reference [12]

Workflow Link: Oncology - Ambulatory - Provider Visit