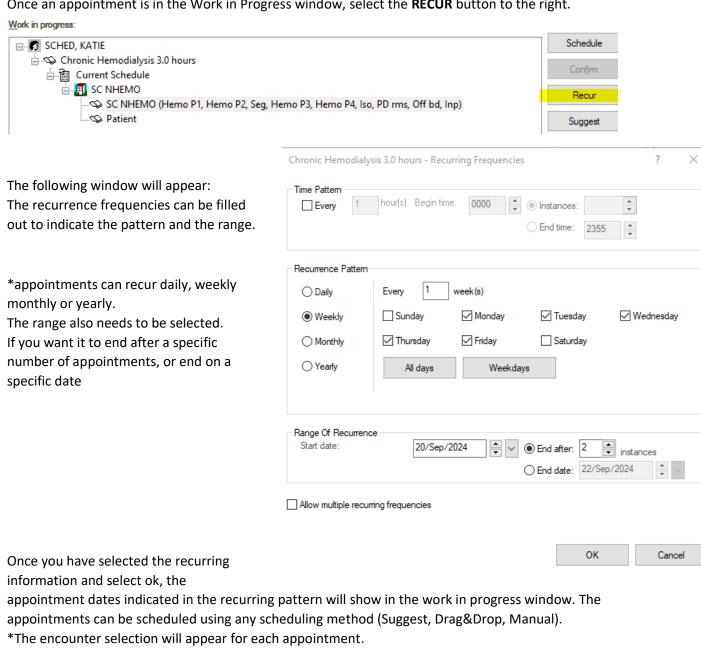

## **Tip Sheet**

How to Book a Recurring Appointment

Once an appointment is in the Work in Progress window, select the RECUR button to the right.

## Work in progress:

| 🖶 🦈 Recurring sequence                                                       |
|------------------------------------------------------------------------------|
| Chronic Hemodialysis 3.0 hours (Friday, 20/Sep/2024)                         |
| ☐ ☐ Current Schedule                                                         |
|                                                                              |
| SC NHEMO (Hemo P1, Hemo P2, Seg, Hemo P3, Hemo P4, Iso, PD rms, Off bd, Inp) |
| Patient                                                                      |
| Chronic Hemodialysis 3.0 hours (Monday, 23/Sep/2024)                         |
| Chronic Hemodialysis 3.0 hours (Wednesday, 25/Sep/2024)                      |
| 🖶 🤝 Chronic Hemodialysis 3.0 hours (Friday, 27/Sep/2024)                     |
|                                                                              |