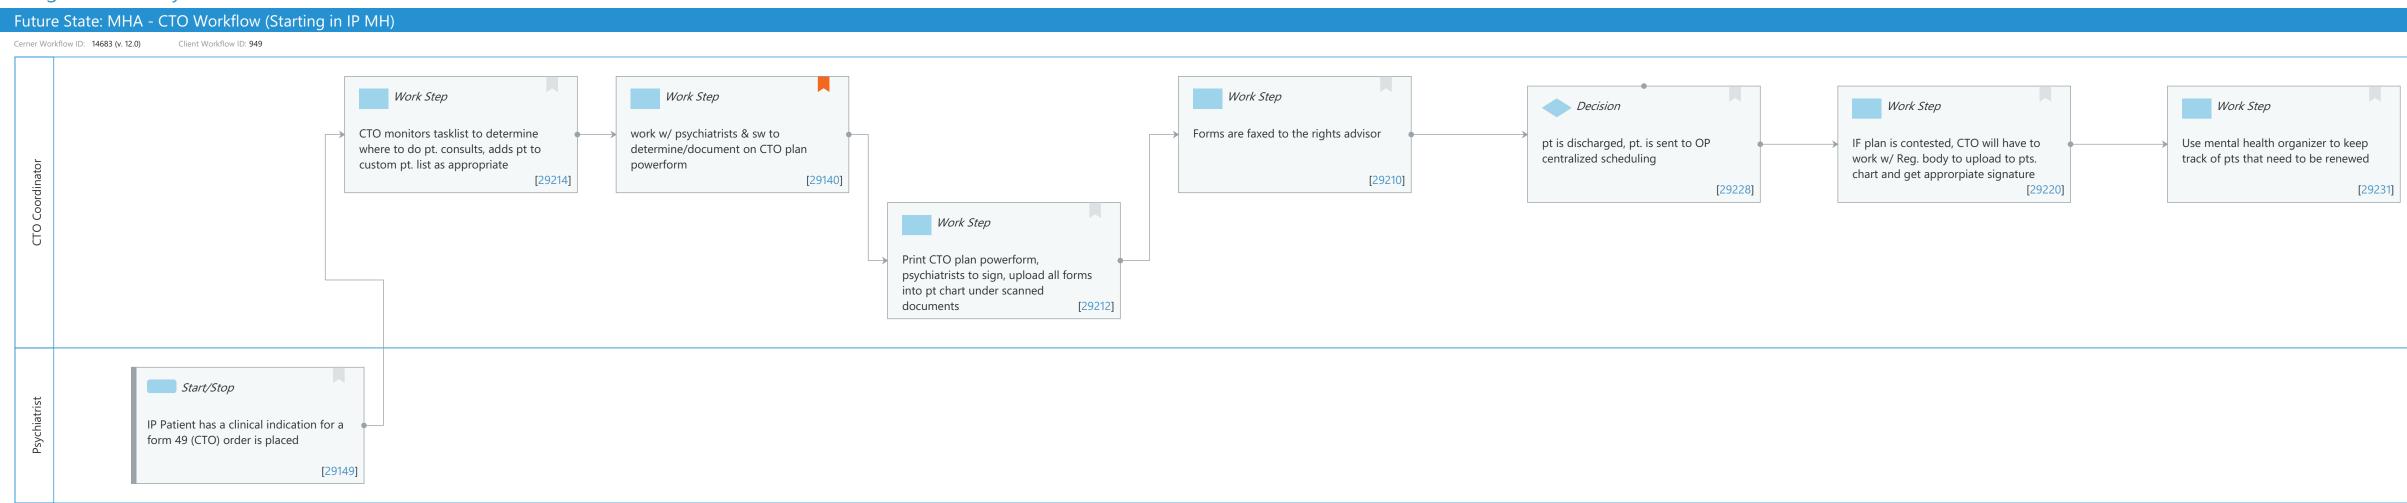

### Future State: MHA - CTO Workflow (Starting in IP MH)

Cerner Workflow ID: 14683 (v. 12.0) Client Workflow ID: 949

# Work Step [29214]

Description: CTO monitors tasklist to determine where to do pt. consults, adds pt to custom pt. list as appropriate

# Work Step [29140]

Description: work w/ psychiatrists & sw to determine/document on CTO plan powerform Comments: "

# Work Step [29210]

Description: Forms are faxed to the rights advisor

Page 2 of 3

### **Decision** [29228]

Description: pt is discharged, pt. is sent to OP centralized scheduling

### Work Step [29220]

Description: IF plan is contested, CTO will have to work w/ Reg. body to upload to pts. chart and get approrpiate signature

### Work Step [29231]

Description: Use mental health organizer to keep track of pts that need to be renewed

### Work Step [29212]

Description: Print CTO plan powerform, psychiatrists to sign, upload all forms into pt chart under scanned documents

### **Start/Stop** [29149]

Description: IP Patient has a clinical indication for a form 49 (CTO) order is placed