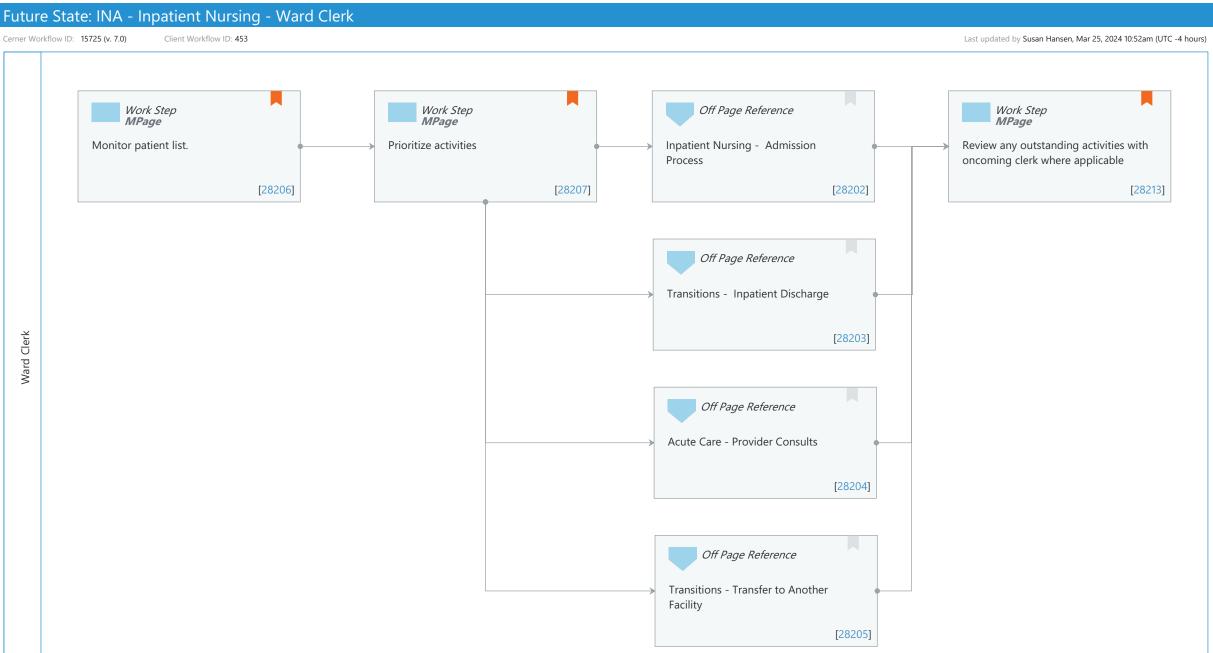

# Work Step [28206]

Description: Monitor patient list. Method: MPage Comments: Via Unit Clerk Organizer

# Work Step [28207]

Description: Prioritize activities Method: MPage Comments: Via Unit Clerk Organizer

Last updated by Susan Hansen, Mar 25, 2024 10:52am (UTC -4 hours)

#### Off Page Reference [28202]

Workflow Link: Inpatient Nursing - Admission Process

#### Work Step [28213]

Description: Review any outstanding activities with oncoming clerk where applicable Method: MPage

Comments: Via Unit Clerk Organizer

### Off Page Reference [28203]

Workflow Link: Transitions - Inpatient Discharge

### Off Page Reference [28204]

Workflow Link: Acute Care - Provider Consults

# Off Page Reference [28205]

Workflow Link: Transitions - Transfer to Another Facility