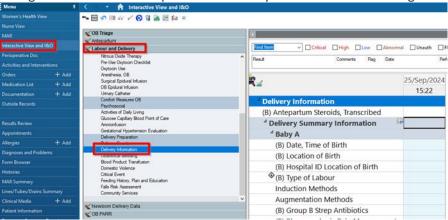

4. Navigate to **OB Special Assessment** band and select the **Fetal Neonatal Bereavement** section to complete applicable documentation including paper forms e.g. Form 1, Form 7, Form8