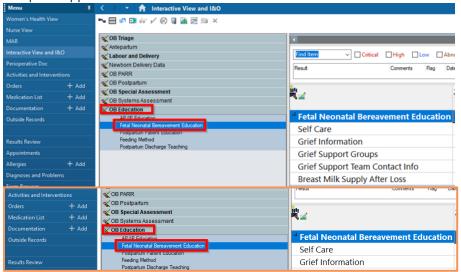

# **STILL BIRTH**

### HOSPITAL INFORMATION SYSTEM (HIS)

5. Navigate to **OB Education** band and select **Fetal Neonatal Bereavement Education** section to complete applicable documentation

6. Place communication order for Spiritual needs, Social Work as applicable