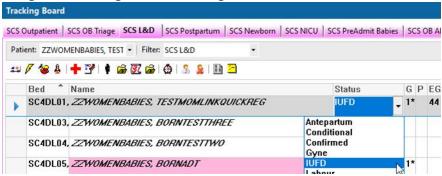

#### WOMEN AND BABIES NURSE

1. Navigate to tracking board and change status to IUFD

- 2. Pt delivery's a stillbirth via C-section or Vaginal delivery
- 3. Navigate to iView and complete all necessary documentation relating to the delivery