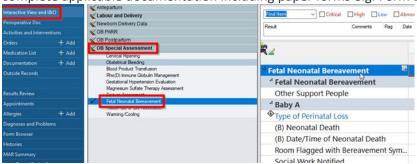

4. Navigate to **OB Special Assessment** band and select the **Fetal Neonatal Bereavement** section to complete applicable documentation including paper forms e.g. Form 1, Form 7, Form8