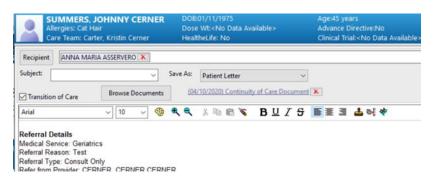

8. Navigate to PowerChart and click "Referral Management"

- 9. Find your patient on your originating list, open the case and click "Generate" again
- 10. A Provider Letter will automatically pop up with the case information populated and a Continuity of Care Document attached

### HOSPITAL INFORMATION SYSTEM (HIS)

- 11. The physician you are referring to will automatically pull into the Recipient field with their contact information. Click "Recipient" to review the information.
- 12. If the provider is set up for direct messaging, the message will be sent to their inbox. If the provider's fax was provided, then it will be faxed to them. If the provider only had an address on file, then the letter will print out and needs to be mailed.
- 13. Once you have the information needed within the letter, click "Ok" to send it