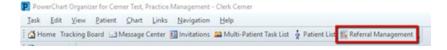

8. Navigate to PowerChart and click "Referral Management"

- 9. Find your patient on your originating list, open the case and click "Generate" again
- 10. A Provider Letter will automatically pop up with the case information populated and a Continuity of Care Document attached