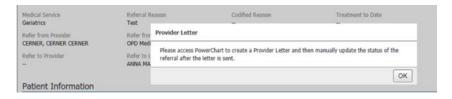

- 5. Go through each tab and add the appropriate details
- 6. Once you have the information needed, click "Generate"
- 7. Since you are sending this referral outside of the organization, you are prompted to go to PowerChart and create a letter

8. Navigate to PowerChart and click "Referral Management"

- 9. Find your patient on your originating list, open the case and click "Generate" again
- 10. A Provider Letter will automatically pop up with the case information populated and a Continuity of Care Document attached