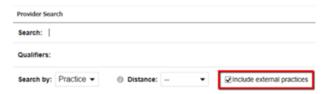

#### ORGANIZATION: REFERRAL: SENDING AN EXTERNAL REFERRAL

- 1. Find the patient and click on the row to expand the case details
- 2. In the upper right-hand corner click "Start Referral"
- 3. If the provider didn't specify where to send the referral or more information is needed, on the Summary tab click "Edit" and fill in any of the missing information
- 4. If you decide you need to send the referral outside of the health system, when searching for a provider select "External" and choose a provider

- 5. Go through each tab and add the appropriate details
- 6. Once you have the information needed, click "Generate"
- 7. Since you are sending this referral outside of the organization, you are prompted to go to PowerChart and create a letter

8. Navigate to PowerChart and click "Referral Management"

- 9. Find your patient on your originating list, open the case and click "Generate" again
- 10. A Provider Letter will automatically pop up with the case information populated and a Continuity of Care Document attached