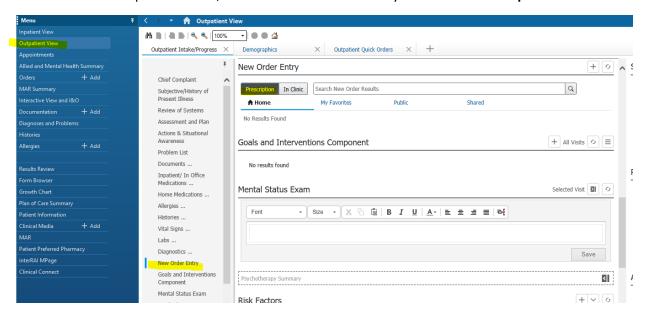

#### **How to Create Prescription (Prescriber)**

- Log into Powerchart
- Open the patient chart and ensure you are selecting the Recurring Encounter associated to medication clinic.

Click on "Outpatient View", then select "New Order Entry" & click on "Prescription"

#### How to Order "In Clinic" Medication for Administration

• Click on "Outpatient View", then select "New Order Entry" & Click on "In Clinic"

- Search for medication in search bar and select from the populated list. Once selected, the "orders for signature" box will become green. Click on "orders for signature" box.
- Click on "modify details"
- Ensure all mandatory fields are completed.
- It is also important to enter:
  - o First dose date/time, which reflects the first medication administration appointment.
  - o Stop date/time, which reflects when all the ordered refills will be completed by.
  - Use Patient Supply (select yes)
- Click "sign" when details are completed.