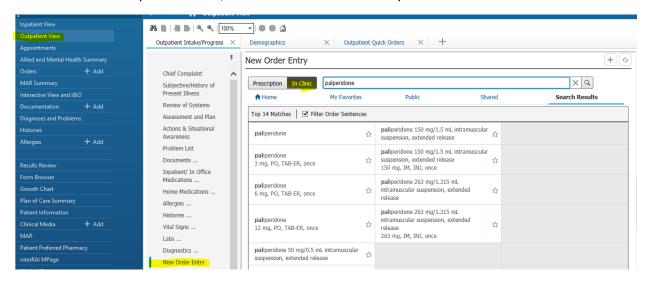

#### How to Order "In Clinic" Medication for Administration

• Click on "Outpatient View", then select "New Order Entry" & Click on "In Clinic"

- Search for medication in search bar and select from the populated list. Once selected, the "orders for signature" box will become green. Click on "orders for signature" box.
- Click on "modify details"
- Ensure all mandatory fields are completed.
- It is also important to enter:
  - o First dose date/time, which reflects the first medication administration appointment.
  - o Stop date/time, which reflects when all the ordered refills will be completed by.
  - Use Patient Supply (select yes)
- Click "sign" when details are completed.