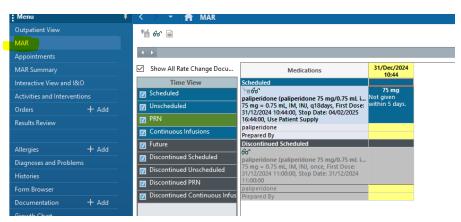

#### **How to Administer Medication (Nursing)**

- Log into Powerchart
- Open the patient chart and ensure you are selecting the Recurring Encounter associated to medication clinic.
- Confirm medication to be administered is reflected in the MAR

- Click on Medication Administration from the upper grey toolbar
- Scan the patient's wristband

#### HOSPITAL INFORMATION SYSTEM (HIS)

- Click on box to the left of time/date (shown below). A medication administration window will populate. Select which site the medication was administered.
  - \*\* if medication does not appear please ensure your time frame is correct by confirming Clinical range in grey banner. If range needs to be change right click, select change search criteria and update time frame. Note: medication will not appear in Medication Administration if attempting to administer more than 24 hours prior to scheduled dose.