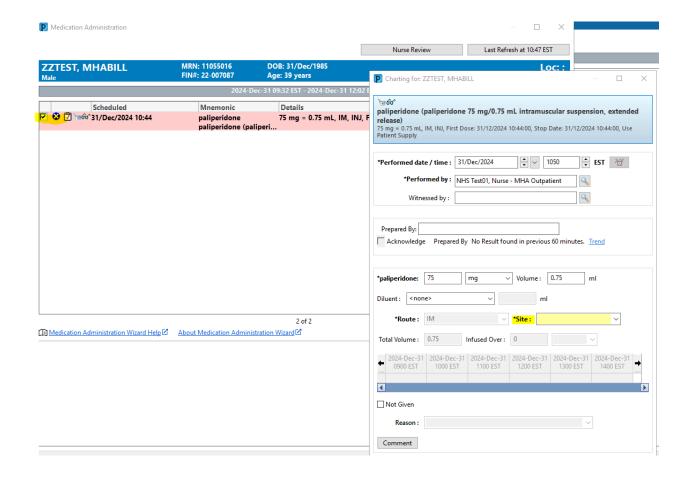

#### HOSPITAL INFORMATION SYSTEM (HIS)

- Click on box to the left of time/date (shown below). A medication administration window will populate. Select which site the medication was administered.
  - \*\* if medication does not appear please ensure your time frame is correct by confirming Clinical range in grey banner. If range needs to be change right click, select change search criteria and update time frame. Note: medication will not appear in Medication Administration if attempting to administer more than 24 hours prior to scheduled dose.

- Click "ok", click "sign".
- Med will be marked as complete in the MAR.