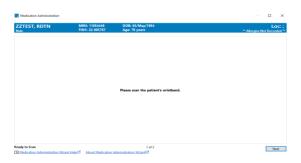

#### Scan the Patient's wristband

If the order wasn't placed ahead of time Create Order and Document