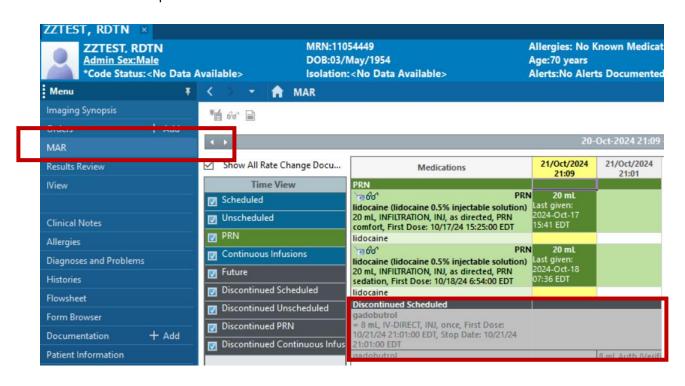

### **HOSPITAL INFORMATION SYSTEM (HIS)**

AD HOC Medication (i.e. MRI Contrast)

Launch into Patient's Chart & Click on Medication Administration

#### The MAR will now update

3