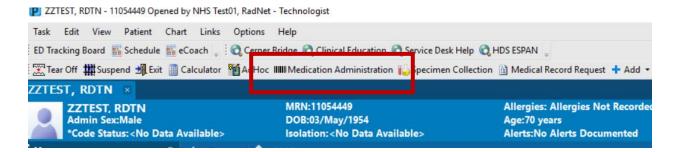

### **HOSPITAL INFORMATION SYSTEM (HIS)**

AD HOC Medication (i.e. MRI Contrast)

Launch into Patient's Chart & Click on Medication Administration