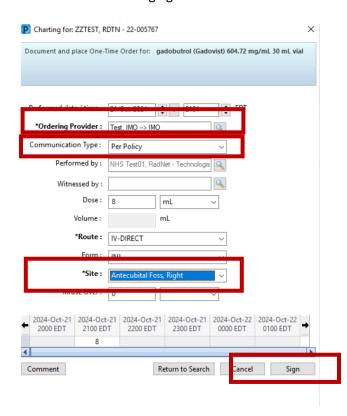

### Fill out the Ordering Provider (Radiologist) And the Correct Dosage given and Route

Click Sign at the Bottom