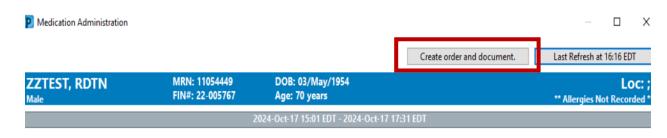

#### Scan the Patient's wristband

If the order wasn't placed ahead of time Create Order and Document