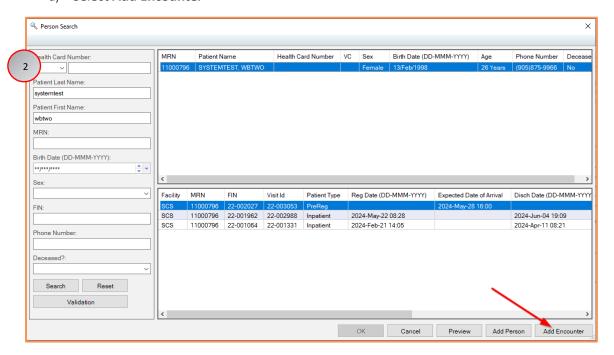

- 2) If patient exists in system
  - a) Select Add Encounter

- 4) If patient doesn't exist in system
  - a) Select Add Person