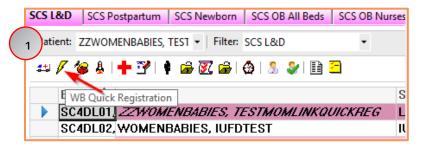

## LABOUR AND DELIVERY NURSE

Quick Admit Tip Sheet: Patient present to WB triage needs immediate assessment

1) Access **OB Quick Registration** from tracking board and search for the patient by HCN/MRN (HCN is recommended)