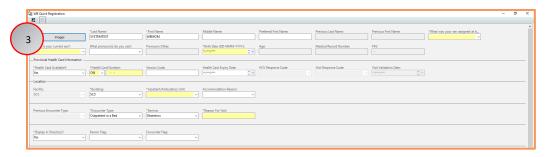

## **POWERCHART MATERNITY QUICK ADMIT**

**HOSPITAL INFORMATION SYSTEM (HIS)** 

3) WB Quick Registration conversation to open

- a) Complete required fields and select Save
- b) Patient arm bands labels are printed
- c) Patient is displayed onto the selected WB Tracking Board e.g. OB Triage

## **POWERCHART MATERNITY QUICK ADMIT**

**HOSPITAL INFORMATION SYSTEM (HIS)** 

b) WB Quick Registration conversation to open

| Images                                                                                 | *Last Name:<br>SYSTEMTEST            | *First Name:<br>WBMOM       | Middle Name:               | Preferred First Name: | Previous Last Name:    | Previous First Name    | *What was your sex assigned at b |  |
|----------------------------------------------------------------------------------------|--------------------------------------|-----------------------------|----------------------------|-----------------------|------------------------|------------------------|----------------------------------|--|
| at is your current sex?:                                                               | What pronoun(s) do you use?:         | Pronouns Other:             | *Birth Date (DD-MMM-YYYY): | Age:                  | Medical Record Number: | FIN:                   | 7                                |  |
| rovincial Health Card Information —                                                    |                                      |                             |                            |                       |                        |                        |                                  |  |
| "Health Card Available?:                                                               | *Health Card Number:                 | Version Code:               | Health Card Expiry Date:   | HCV Response Code:    | Visit Response Code:   | Visit Validation Date: |                                  |  |
| ocation —                                                                              |                                      |                             |                            |                       |                        |                        |                                  |  |
| acility:<br>CS v                                                                       | *Building:<br>SCS V                  | *Inpatient/Ambulatory Unit: | Accommodation Reason:      |                       |                        |                        |                                  |  |
| revious Encounter Type:                                                                | *Encounter Type: Outpatient in a Bed | *Service: Obstetrics        | *Reason For Visit          |                       |                        |                        |                                  |  |
| Display In Directory?:                                                                 | Person Flag:                         | Encounter Flag:             |                            |                       |                        |                        |                                  |  |
|                                                                                        |                                      |                             |                            |                       |                        |                        |                                  |  |
| egistration Date:                                                                      | Registration Time:                   | Registration User ID:       |                            |                       |                        |                        |                                  |  |
| egistration Date:                                                                      | Registration Time:                   |                             |                            |                       |                        |                        |                                  |  |
| egistration Date:                                                                      | Registration Time:  [09:34           |                             |                            |                       |                        |                        |                                  |  |
| egistration Date:                                                                      | Registration Time:                   |                             |                            |                       |                        |                        |                                  |  |
| ogistration Date: 91 Sept 2024                                                         | Registration Time:                   |                             |                            |                       |                        |                        |                                  |  |
| ogistration Date: 91 Sept 2024                                                         | Registration Time (9334 \$ -         |                             |                            |                       |                        |                        |                                  |  |
| ogistration Date: 91 Sept 2024                                                         | Registration Time (GS 34 ©           |                             |                            |                       |                        |                        |                                  |  |
| egistration Date  6-5sp-7024  Olection Notes:                                          | Registration Time (95 34             |                             |                            |                       |                        |                        |                                  |  |
| Attending Provider  Registration Date  Special Code Code Code Code Code Code Code Code | Registration Time (69 34             |                             |                            |                       |                        |                        |                                  |  |