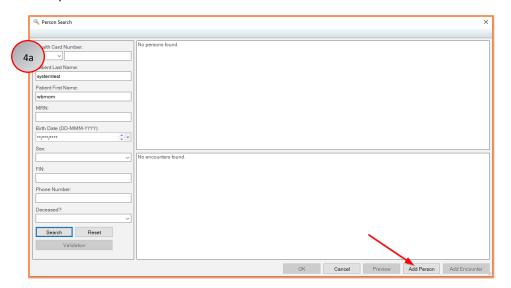

- 4) If patient doesn't exist in system
  - a) Select Add Person

## **POWERCHART MATERNITY QUICK ADMIT**

**HOSPITAL INFORMATION SYSTEM (HIS)** 

b) WB Quick Registration conversation to open

| Images                                                                                 | *Last Name:<br>SYSTEMTEST            | *First Name:<br>WBMOM       | Middle Name:               | Preferred First Name: | Previous Last Name:    | Previous First Name    | *What was your sex assigned at b |  |
|----------------------------------------------------------------------------------------|--------------------------------------|-----------------------------|----------------------------|-----------------------|------------------------|------------------------|----------------------------------|--|
| at is your current sex?:                                                               | What pronoun(s) do you use?:         | Pronouns Other:             | *Birth Date (DD-MMM-YYYY): | Age:                  | Medical Record Number: | FIN:                   | 7                                |  |
| rovincial Health Card Information —                                                    |                                      |                             |                            |                       |                        |                        |                                  |  |
| "Health Card Available?:                                                               | *Health Card Number:                 | Version Code:               | Health Card Expiry Date:   | HCV Response Code:    | Visit Response Code:   | Visit Validation Date: |                                  |  |
| ocation —                                                                              |                                      |                             |                            |                       |                        |                        |                                  |  |
| acility:<br>CS v                                                                       | *Building:<br>SCS V                  | *Inpatient/Ambulatory Unit: | Accommodation Reason:      |                       |                        |                        |                                  |  |
| revious Encounter Type:                                                                | *Encounter Type: Outpatient in a Bed | *Service: Obstetrics        | *Reason For Visit          |                       |                        |                        |                                  |  |
| Display In Directory?:                                                                 | Person Flag:                         | Encounter Flag:             |                            |                       |                        |                        |                                  |  |
|                                                                                        |                                      |                             |                            |                       |                        |                        |                                  |  |
| egistration Date:                                                                      | Registration Time:                   | Registration User ID:       |                            |                       |                        |                        |                                  |  |
| egistration Date:                                                                      | Registration Time:                   |                             |                            |                       |                        |                        |                                  |  |
| egistration Date:                                                                      | Registration Time:  [09:34           |                             |                            |                       |                        |                        |                                  |  |
| egistration Date:                                                                      | Registration Time:                   |                             |                            |                       |                        |                        |                                  |  |
| ogistration Date: 91 Sept 2024                                                         | Registration Time:                   |                             |                            |                       |                        |                        |                                  |  |
| ogistration Date: 91 Sept 2024                                                         | Registration Time (9334 \$ -         |                             |                            |                       |                        |                        |                                  |  |
| ogistration Date: 91 Sept 2024                                                         | Registration Time (GS 34 ©           |                             |                            |                       |                        |                        |                                  |  |
| egistration Date  6-5sp-7024  Olection Notes:                                          | Registration Time (95 34             |                             |                            |                       |                        |                        |                                  |  |
| Attending Provider  Registration Date  Special Code Code Code Code Code Code Code Code | Registration Time (69 34             |                             |                            |                       |                        |                        |                                  |  |