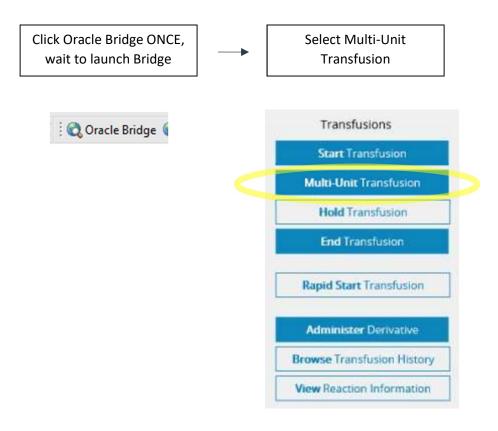

# STEP 1 of 2 PRESCRIBER Orders BLOOD DERIVATIVES

(albumin, IVIG, fibrinogen, Octaplex, etc)

#### Blood derivatives cont'd

| Modify   | ▼ Details for TRANSFUSE Derivative                                                                                                                             |
|----------|----------------------------------------------------------------------------------------------------------------------------------------------------------------|
|          | Details Order Comments Offset Details Diagnoses                                                                                                                |
| TRANFUSE | + 2 li.                                                                                                                                                        |
| order    | Requested Start Date/Time: **/**********************************                                                                                               |
| +        | *Transfuse Quantity: 2 *Transfuse Unit of Measure: grams v                                                                                                     |
| PRODUCT  | *Transfuse Over: each over 30 minutes   *Route: IV                                                                                                             |
| order    | *Frequency: once Special Instructions:                                                                                                                         |
|          |                                                                                                                                                                |
| to match | <no items=""></no>                                                                                                                                             |
|          | ▼ Details for Albumin 25% 100mL Product                                                                                                                        |
|          | Totails Order Comments Officer Details Offiset Details Offiset Details Offiset Details                                                                         |
|          | + % h.                                                                                                                                                         |
|          | *Blood Priority: Routine  *Number of Vials/Grams Requir 2 vials - 50g  Special Instructions: "Transfuse Derivative" order is required with each product order] |
|          | <no items=""></no>                                                                                                                                             |