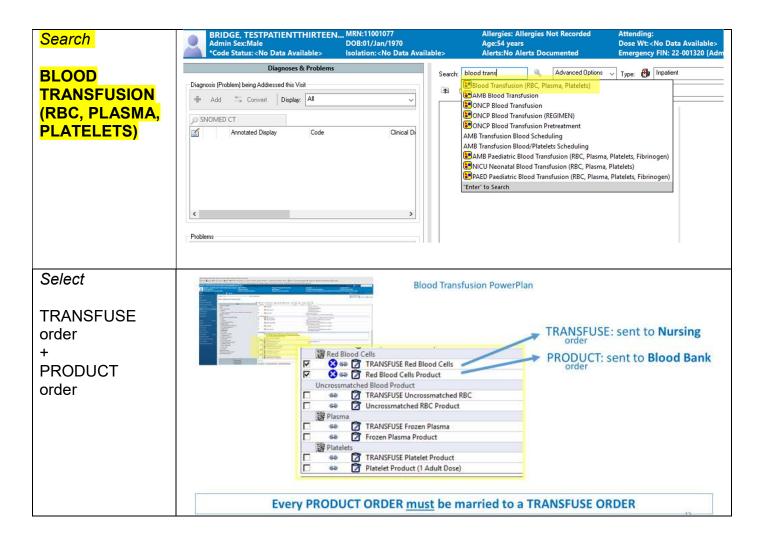

#### PRESCRIBER Orders **BLOOD COMPONENTS**

(crossed packed cells, uncrossed packed cells, plasma, platelets)

#### Blood components cont'd

| Modify          | ▼ Details for TRANSFUSE Red Blood Cells                                                    |   |
|-----------------|--------------------------------------------------------------------------------------------|---|
|                 | Totails                                                                                    |   |
| TRANFUSE        | + % ln.                                                                                    |   |
| order           | Requested Start Date/Time: "/"/"" EST *Transfuse Quantity: 2                               |   |
| +               | *Transfuse Unit of Measure: Unit   *Transfuse Over: each over 1 hour                       |   |
| PRODUCT         | *Route: IV                                                                                 |   |
| order           | Special Instructions:                                                                      |   |
| to motole       | ▼ Details for Red Blood Cells Product                                                      |   |
| to <u>match</u> | Details for Ped DIOOd Cells Product  Details III Order Comments  Offset Details  Diagnoses |   |
|                 | + % li. I >                                                                                |   |
|                 | *Blood Priority: Routine  *Total Quantity Units: 2  Special Requirements 1:                | ~ |
|                 | Special Requirements 2: Special Requirements 3:   *Is transfusion in OR/Recovery?: No      | ~ |
|                 | *RBC Transfuse Reason: Hgb < 70                                                            | ^ |
|                 | <no items=""></no>                                                                         | ~ |
|                 |                                                                                            |   |

2 Ordering Blood