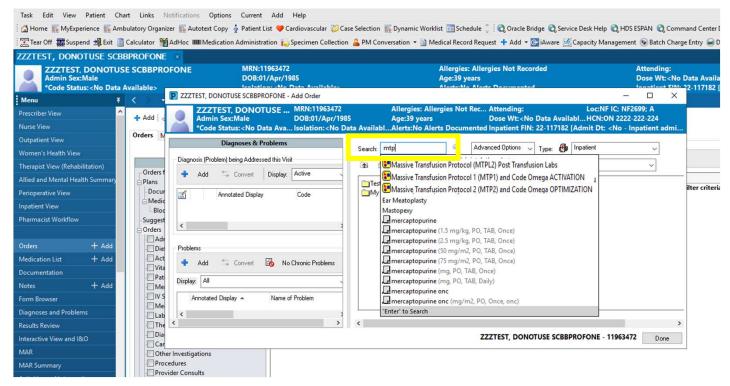

# Ordering MASSIVE TRANSFUSION PROTOCOL 3 phases

- 1. MTP1 Activation
- 2. MTP Post Transfusion Labs
- MTP2 Optimization

Beside ORDERS, click +ADD

Order window opens, search MTP

To initiate MTP, select MTP1