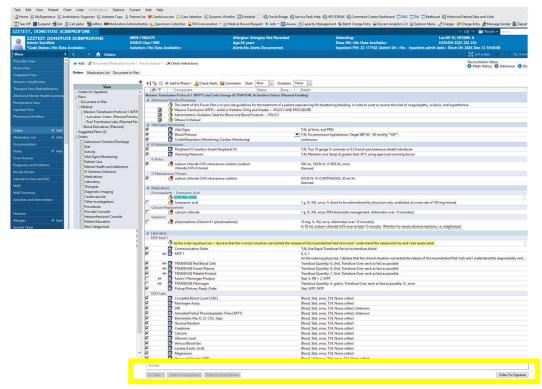

MTP POST TRANSFUSION LABS – Click Orders for Signature

#### MTP POST TRANSFUSION LABS - Order window opens

MTP POST TRANSFUSION LABS - Enter Physician Name

MTP POST TRANSFUSION LABS – Enter VERBAL for Communication Type

MTP POST TRANSFUSION LABS - Click Sign