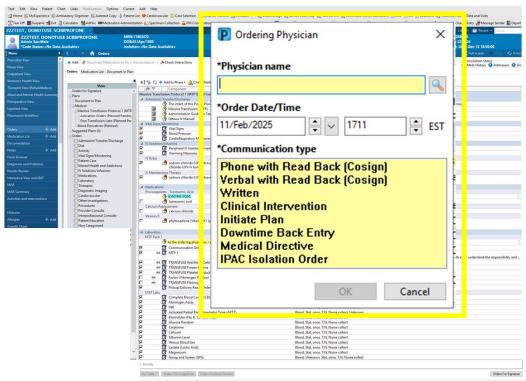

MTP1 – additional field to select: Fibrinogen

MTP1 – Click Orders for Signature

MTP1 – Order window opens

**MTP1 – Enter Physician Name** 

**MTP1** – Enter VERBAL for Communication Type

MTP1 - Click OK

MTP1 - Click Sign