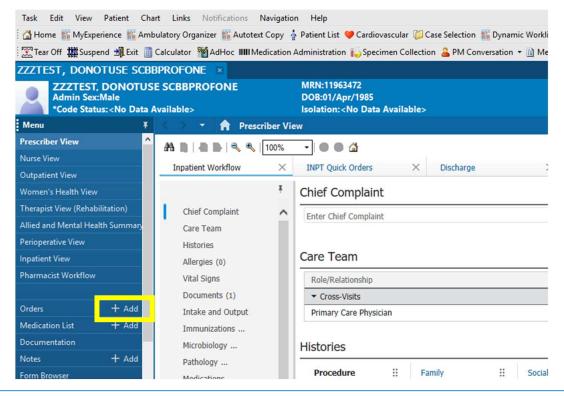

# Ordering MASSIVE TRANSFUSION PROTOCOL 3 phases

- 1. MTP1 Activation
- 2. MTP Post Transfusion Labs
- MTP2 Optimization

Beside ORDERS, click +ADD

Order window opens, search MTP

To initiate MTP, select MTP1