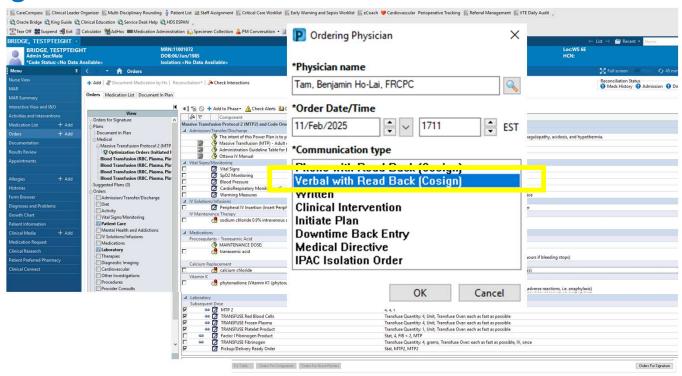

MTP2 – Order window opens

MTP2 – Enter Physician Name

MTP2 – Enter VERBAL for Communication Type

MTP2 - Click OK

MTP2 - Click Sign