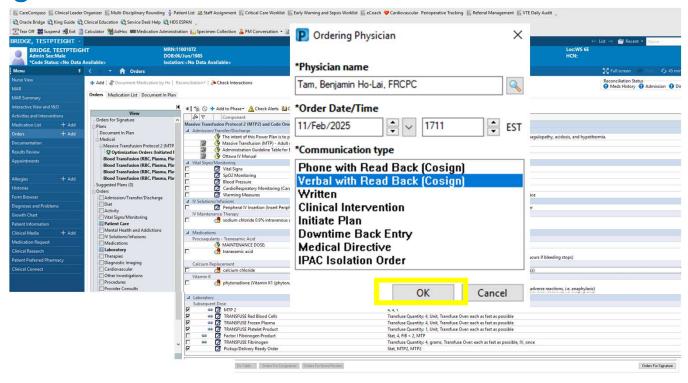

MTP1 – additional field to select: Fibrinogen

MTP1 – Click Orders for Signature

MTP1 – Order window opens

**MTP1 – Enter Physician Name** 

**MTP1** – Enter VERBAL for Communication Type

MTP1 - Click OK

MTP1 - Click Sign

MTP2 – Order window opens

MTP2 – Enter Physician Name

MTP2 – Enter VERBAL for Communication Type

MTP2 - Click OK

MTP2 - Click Sign