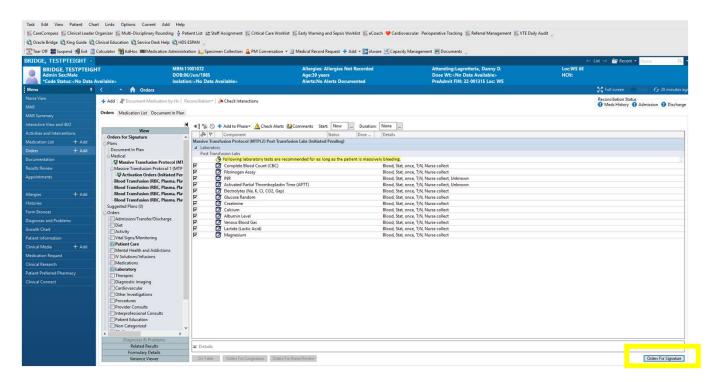

MTP POST TRANSFUSION LABS – Click Orders for Signature

#### MTP POST TRANSFUSION LABS - Order window opens

MTP POST TRANSFUSION LABS - Enter Physician Name

MTP POST TRANSFUSION LABS – Enter VERBAL for Communication Type

MTP POST TRANSFUSION LABS - Click Sign