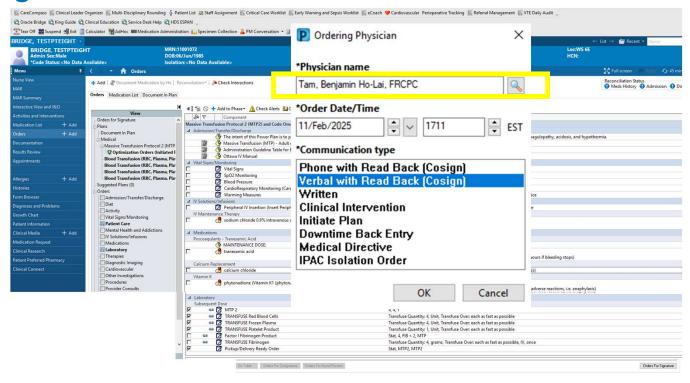

MTP2 – Order window opens

MTP2 – Enter Physician Name

MTP2 – Enter VERBAL for Communication Type

MTP2 - Click OK

MTP2 - Click Sign