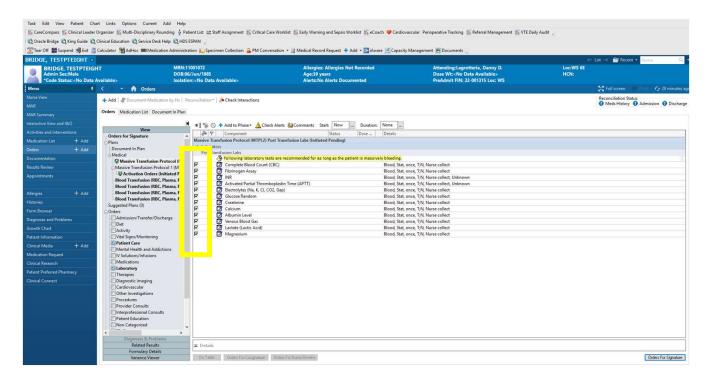

# Ordering MASSIVE TRANSFUSION PROTOCOL 3 phases

- MTP1 Activation
- 2. MTP Post Transfusion Labs
- MTP2 Optimization

When appropriate order MTP POST TRANSFUSION LABS

MTP POST TRANSFUSION LABS - multiple labs preselected

MTP POST TRANSFUSION LABS – Click Orders for Signature