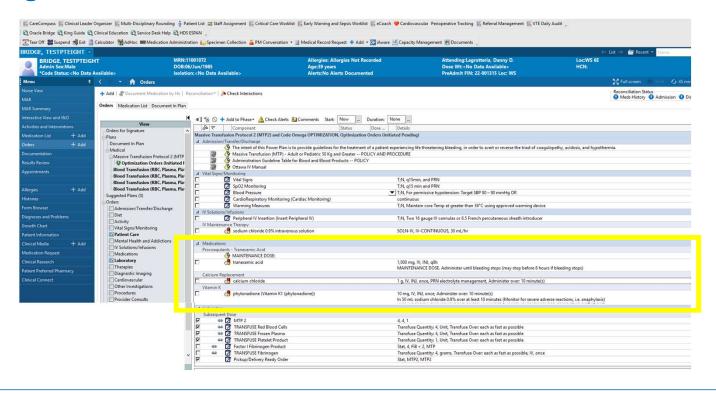

# Ordering MASSIVE TRANSFUSION PROTOCOL 3 phases

- 1. MTP1 Activation
- 2. MTP Post Transfusion Labs
- 3. MTP2 Optimization

If required, order MTP2

MTP2 – multiple fields preselected

If required, check Medication checkboxes to select

MTP2 – additional field to select: Medications

If required, check Fibrinogen Product AND check Transfuse Fibrinogen checkboxes to select

MTP2 – additional field to select: Fibrinogen

MTP2 - Click Orders for Signature