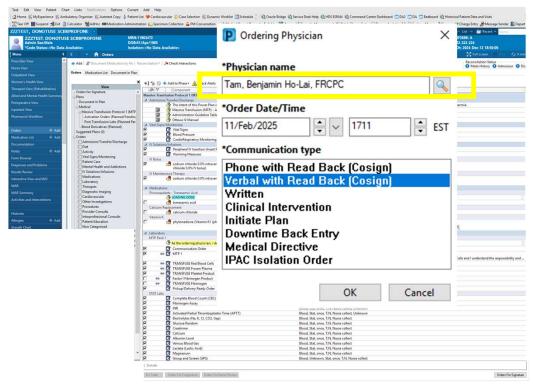

MTP1 – additional field to select: Fibrinogen

MTP1 – Click Orders for Signature

MTP1 – Order window opens

**MTP1 – Enter Physician Name** 

**MTP1** – Enter VERBAL for Communication Type

MTP1 - Click OK

MTP1 - Click Sign