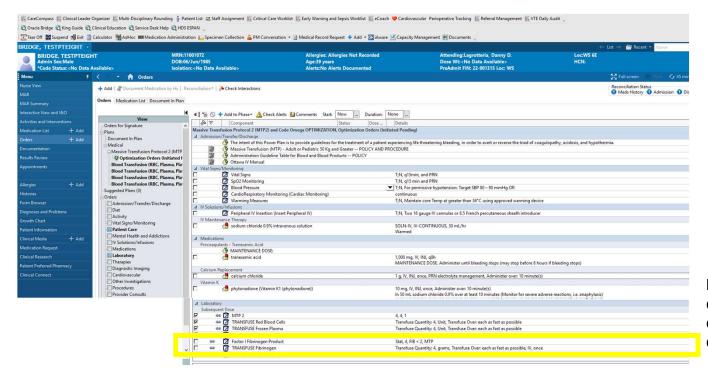

MTP2 – additional field to select: Medications

If required, check Fibrinogen Product AND check Transfuse Fibrinogen checkboxes to select

MTP2 – additional field to select: Fibrinogen

MTP2 - Click Orders for Signature