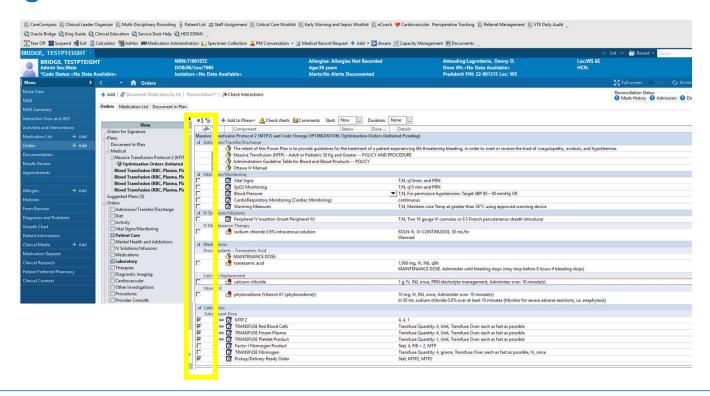

# Ordering MASSIVE TRANSFUSION PROTOCOL 3 phases

- 1. MTP1 Activation
- 2. MTP Post Transfusion Labs
- 3. MTP2 Optimization

If required, order MTP2

MTP2 – multiple fields preselected

If required, check Medication checkboxes to select

MTP2 – additional field to select: Medications

If required, check Fibrinogen Product AND check Transfuse Fibrinogen checkboxes to select

MTP2 – additional field to select: Fibrinogen

MTP2 - Click Orders for Signature