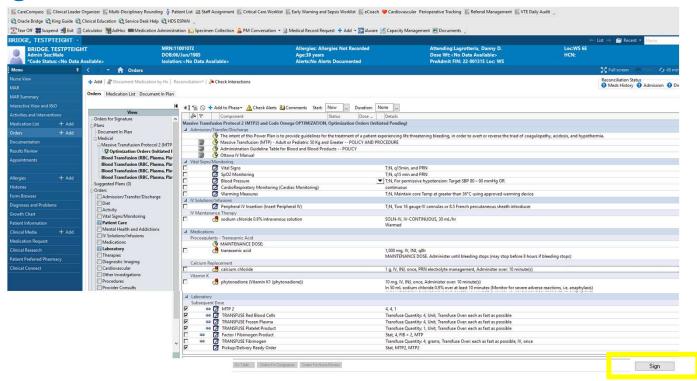

# Ordering MASSIVE TRANSFUSION PROTOCOL 3 phases

- 1. MTP1 Activation
- 2. MTP Post Transfusion Labs
- 3. MTP2 Optimization

If required, order MTP2

MTP2 – multiple fields preselected

If required, check Medication checkboxes to select

MTP2 – additional field to select: Medications

If required, check Fibrinogen Product AND check Transfuse Fibrinogen checkboxes to select

MTP2 – additional field to select: Fibrinogen

MTP2 - Click Orders for Signature