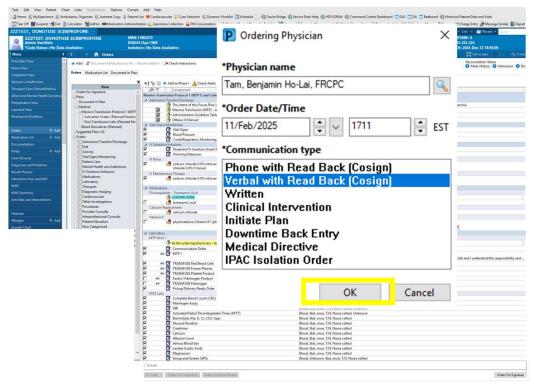

MTP1 – additional field to select: Fibrinogen

MTP1 – Click Orders for Signature

MTP1 – Order window opens

**MTP1 – Enter Physician Name** 

**MTP1** – Enter VERBAL for Communication Type

MTP1 - Click OK

MTP1 - Click Sign