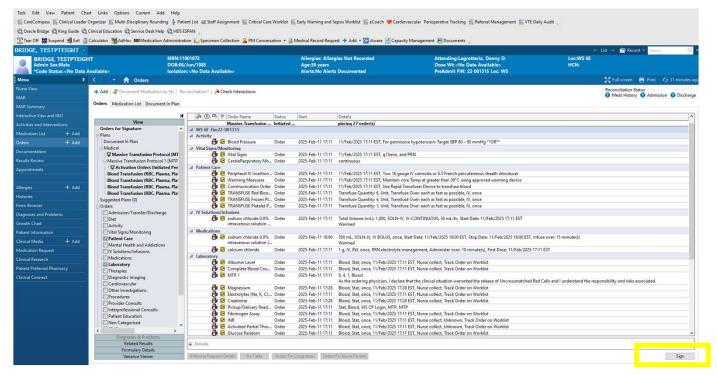

MTP1 – additional field to select: Fibrinogen

MTP1 – Click Orders for Signature

MTP1 – Order window opens

**MTP1 – Enter Physician Name** 

**MTP1** – Enter VERBAL for Communication Type

MTP1 - Click OK

MTP1 - Click Sign