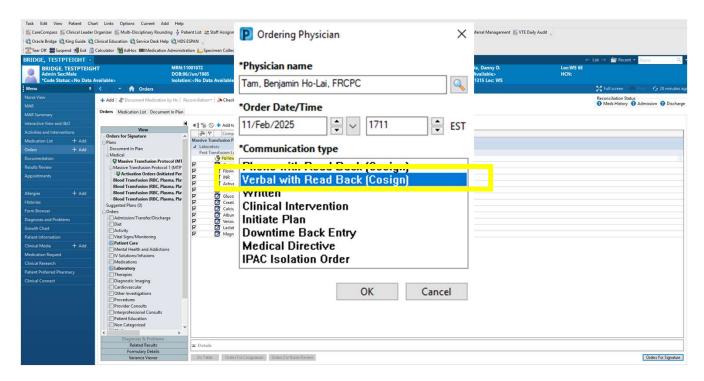

MTP1 – additional field to select: Fibrinogen

MTP1 – Click Orders for Signature

MTP1 – Order window opens

**MTP1 – Enter Physician Name** 

**MTP1** – Enter VERBAL for Communication Type

MTP1 - Click OK

MTP1 - Click Sign