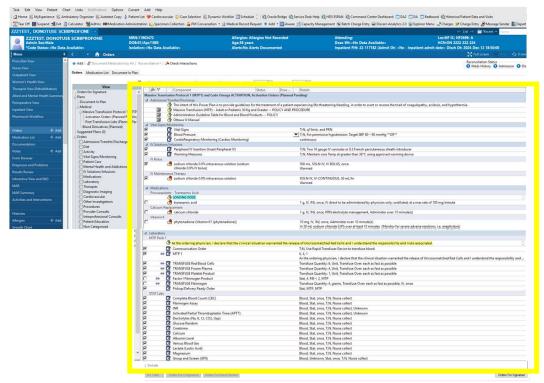

**MTP1** PowerPlan

MTP1 – multiple fields preselected

If required, check Medication checkboxes to select

MTP1 – additional field to select: Medications

If required, check Fibrinogen Product AND check Transfuse Fibrinogen checkboxes to select

MTP1 – additional field to select: Fibrinogen

MTP1 – Click Orders for Signature

MTP1 – Order window opens

**MTP1 – Enter Physician Name** 

**MTP1** – Enter VERBAL for Communication Type

MTP1 - Click OK

MTP1 - Click Sign