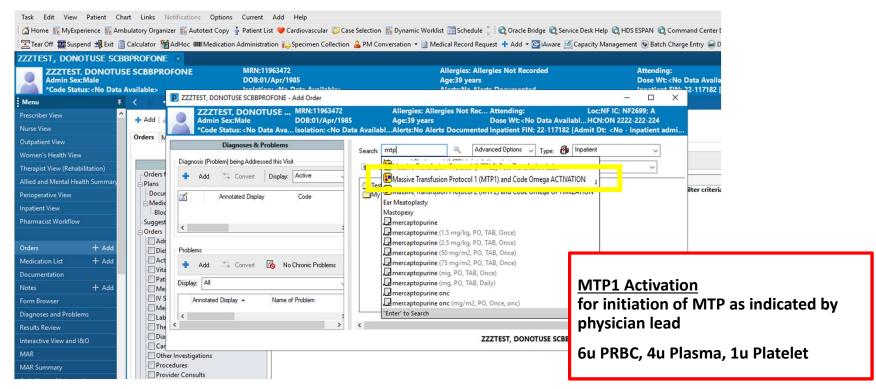

# Ordering MASSIVE TRANSFUSION PROTOCOL 3 phases

- 1. MTP1 Activation
- 2. MTP Post Transfusion Labs
- MTP2 Optimization

Beside ORDERS, click +ADD

Order window opens, search MTP

To initiate MTP, select MTP1

**MTP1** PowerPlan

MTP1 – multiple fields preselected

If required, check Medication checkboxes to select

MTP1 – additional field to select: Medications

If required, check Fibrinogen Product AND check Transfuse Fibrinogen checkboxes to select