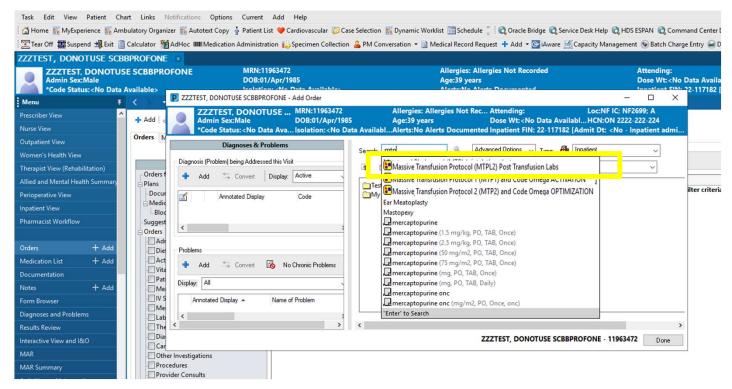

# Ordering MASSIVE TRANSFUSION PROTOCOL 3 phases

- 1. MTP1 Activation
- 2. MTP Post Transfusion Labs
- MTP2 Optimization

Beside ORDERS, click +ADD

Order window opens, search MTP

To initiate MTP, select MTP1

# Ordering MASSIVE TRANSFUSION PROTOCOL 3 phases

- MTP1 Activation
- 2. MTP Post Transfusion Labs
- MTP2 Optimization

When appropriate order MTP POST TRANSFUSION LABS

MTP POST TRANSFUSION LABS - multiple labs preselected