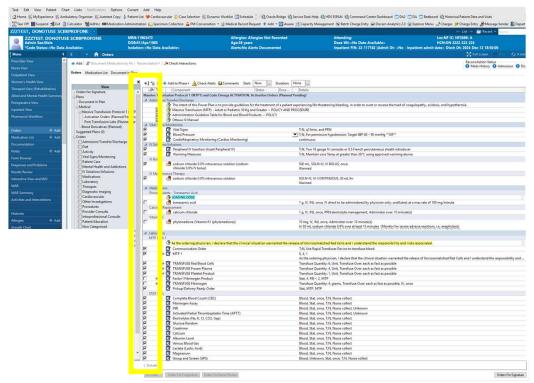

**MTP1** PowerPlan

MTP1 – multiple fields preselected

If required, check Medication checkboxes to select

MTP1 – additional field to select: Medications

If required, check Fibrinogen Product AND check Transfuse Fibrinogen checkboxes to select

MTP1 – additional field to select: Fibrinogen

MTP1 – Click Orders for Signature

MTP1 – Order window opens

**MTP1 – Enter Physician Name** 

**MTP1** – Enter VERBAL for Communication Type

MTP1 - Click OK

MTP1 - Click Sign