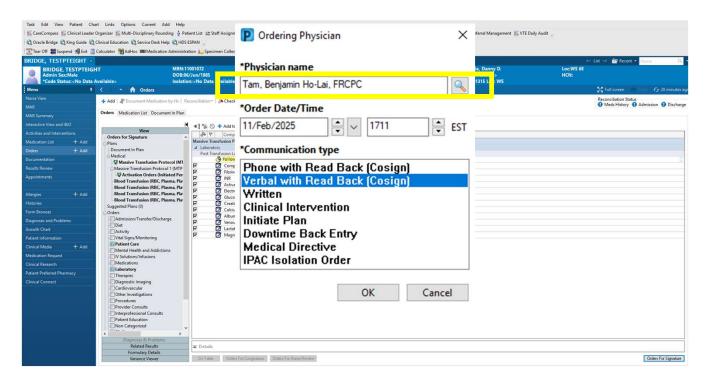

MTP1 – additional field to select: Fibrinogen

MTP1 – Click Orders for Signature

MTP1 – Order window opens

**MTP1 – Enter Physician Name** 

**MTP1** – Enter VERBAL for Communication Type

MTP1 - Click OK

MTP1 - Click Sign