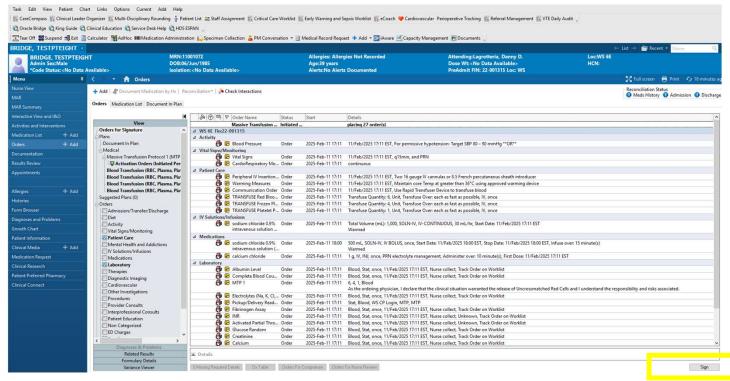

**MTP1** PowerPlan

MTP1 – multiple fields preselected

If required, check Medication checkboxes to select

MTP1 – additional field to select: Medications

If required, check Fibrinogen Product AND check Transfuse Fibrinogen checkboxes to select

MTP1 – additional field to select: Fibrinogen

MTP1 – Click Orders for Signature

MTP1 – Order window opens

**MTP1 – Enter Physician Name** 

**MTP1** – Enter VERBAL for Communication Type

MTP1 - Click OK

MTP1 - Click Sign