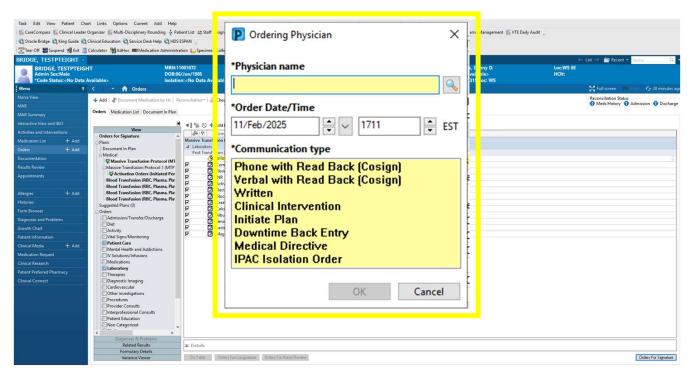

MTP1 – additional field to select: Fibrinogen

MTP1 – Click Orders for Signature

MTP1 – Order window opens

**MTP1 – Enter Physician Name** 

**MTP1** – Enter VERBAL for Communication Type

MTP1 - Click OK

MTP1 - Click Sign