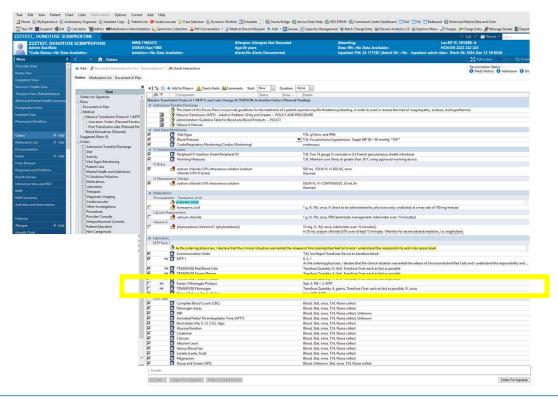

# Ordering MASSIVE TRANSFUSION PROTOCOL 3 phases

- MTP1 Activation
- 2. MTP Post Transfusion Labs
- MTP2 Optimization

When appropriate order MTP POST TRANSFUSION LABS

MTP POST TRANSFUSION LABS - multiple labs preselected

MTP POST TRANSFUSION LABS – Click Orders for Signature