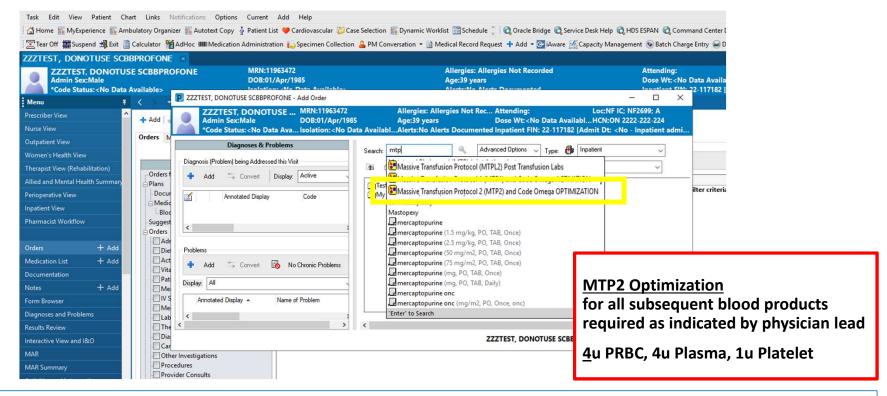

# Ordering MASSIVE TRANSFUSION PROTOCOL 3 phases

- 1. MTP1 Activation
- 2. MTP Post Transfusion Labs
- MTP2 Optimization

Beside ORDERS, click +ADD

Order window opens, search MTP

To initiate MTP, select MTP1

# Ordering MASSIVE TRANSFUSION PROTOCOL 3 phases

- 1. MTP1 Activation
- 2. MTP Post Transfusion Labs
- 3. MTP2 Optimization

If required, order MTP2

MTP2 – multiple fields preselected

If required, check Medication checkboxes to select