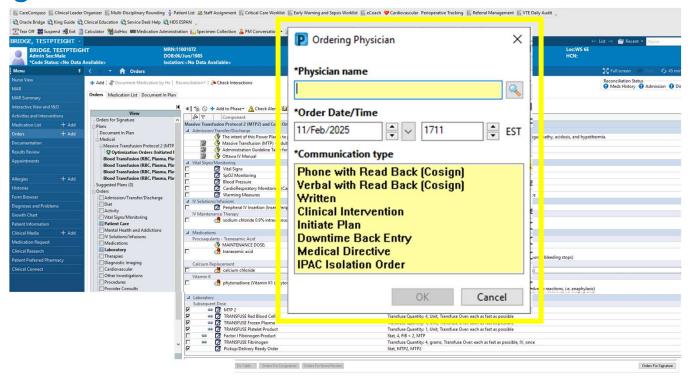

MTP2 – additional field to select: Medications

If required, check Fibrinogen Product AND check Transfuse Fibrinogen checkboxes to select

MTP2 – additional field to select: Fibrinogen

MTP2 - Click Orders for Signature

MTP2 – Order window opens

MTP2 – Enter Physician Name

MTP2 – Enter VERBAL for Communication Type

MTP2 - Click OK

MTP2 - Click Sign