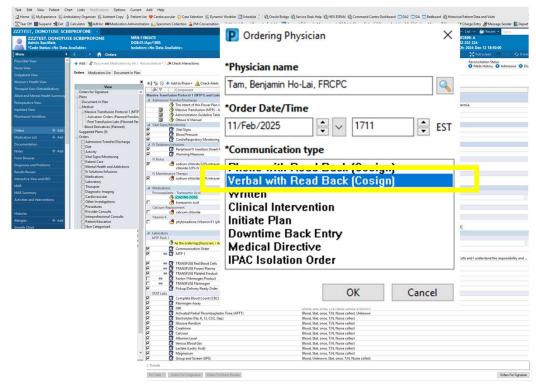

MTP1 – additional field to select: Fibrinogen

MTP1 – Click Orders for Signature

MTP1 – Order window opens

**MTP1 – Enter Physician Name** 

**MTP1** – Enter VERBAL for Communication Type

MTP1 - Click OK

MTP1 - Click Sign