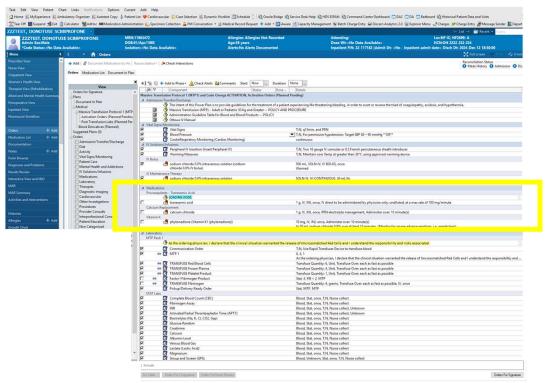

**MTP1** PowerPlan

MTP1 – multiple fields preselected

If required, check Medication checkboxes to select

MTP1 – additional field to select: Medications

If required, check Fibrinogen Product AND check Transfuse Fibrinogen checkboxes to select

MTP1 – additional field to select: Fibrinogen

MTP1 – Click Orders for Signature

MTP1 – Order window opens

**MTP1 – Enter Physician Name** 

**MTP1** – Enter VERBAL for Communication Type

MTP1 - Click OK

MTP1 - Click Sign