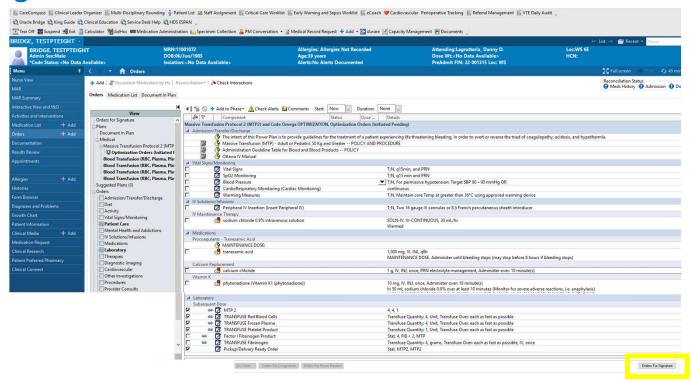

# Ordering MASSIVE TRANSFUSION PROTOCOL 3 phases

- 1. MTP1 Activation
- 2. MTP Post Transfusion Labs
- 3. MTP2 Optimization

If required, order MTP2

MTP2 – multiple fields preselected

If required, check Medication checkboxes to select

MTP2 – additional field to select: Medications

If required, check Fibrinogen Product AND check Transfuse Fibrinogen checkboxes to select

MTP2 – additional field to select: Fibrinogen

MTP2 - Click Orders for Signature