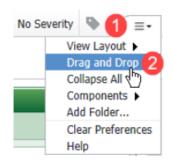

#### **Customize Quick Order Tab**

The Quick Order tab has a more options for customization.

To Reorder the Components on the Workflow Tab:

- Click on the ≡ icon.
- 2. Click on **Drag and Drop**. If there is a  $\sqrt{\phantom{0}}$  this functionality is active.

3. Select the Component title to you wish to move. In this case New Order Entry. Ensure that the curser is visible.