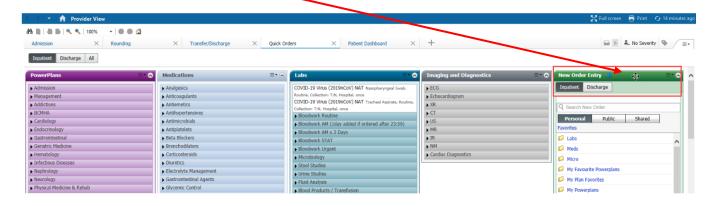

3. Select the Component title to you wish to move. In this case New Order Entry. Ensure that the curser is visible.

## **CUSTOMIZE QUICK ORDERS TABS**

HOSPITAL INFORMATION SYSTEM (HIS)

4. Drag and Drop the component to where you want it.

The Component is in the new position.

5. When finished click of the **Drag and Drop functionality**.