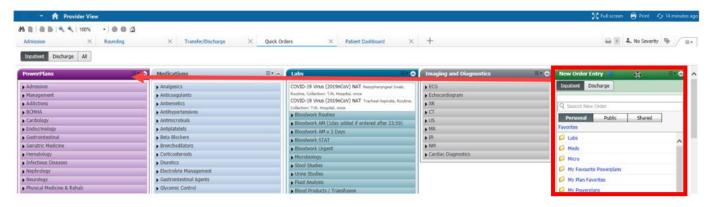

#### **Customize Quick Order Tab**

The Quick Order tab has a more options for customization.

To Reorder the Components on the Workflow Tab:

- Click on the ≡ icon.
- 2. Click on **Drag and Drop**. If there is a  $\sqrt{\phantom{0}}$  this functionality is active.

3. Select the Component title to you wish to move. In this case New Order Entry. Ensure that the curser is visible.

## **CUSTOMIZE QUICK ORDERS TABS**

HOSPITAL INFORMATION SYSTEM (HIS)

4. Drag and Drop the component to where you want it.

The Component is in the new position.

5. When finished click of the **Drag and Drop functionality**.