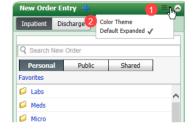

## To Change the Colour of the Component Headers:

- 1. Click on the Options.
- 2. Click on Color Theme.
- 3. Chose the new colour.

The Component is now in the new colour.