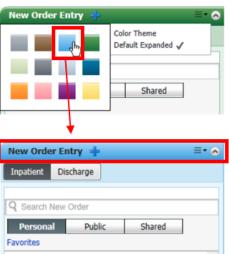

## To Change the Colour of the Component Headers:

- 1. Click on the Options.
- 2. Click on Color Theme.
- 3. Chose the new colour.

The Component is now in the new colour.