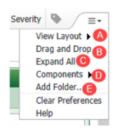

#### **Customize Quick Order Tab**

The Quick Order tab has a more options for customization.

To Reorder the Components on the Workflow Tab:

- Click on the ≡ icon.
- 2. Click on **Drag and Drop**. If there is a  $\sqrt{\phantom{0}}$  this functionality is active.

3. Select the Component title to you wish to move. In this case New Order Entry. Ensure that the curser is visible.