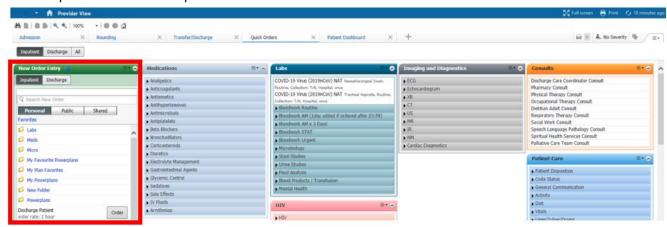

## **CUSTOMIZE QUICK ORDERS TABS**

HOSPITAL INFORMATION SYSTEM (HIS)

4. Drag and Drop the component to where you want it.

The Component is in the new position.

5. When finished click of the **Drag and Drop functionality**.