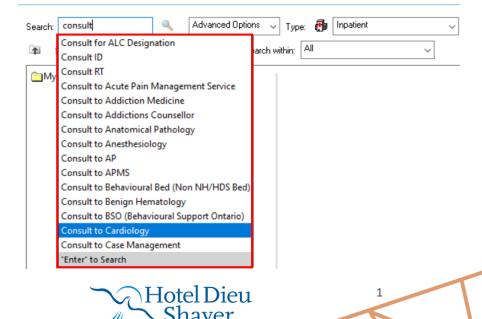

#### Placing Consult Order

1. Navigate to Table of Contents (Blue Menu) and select + Add next to orders.

 The Add Order widow opens. In the search bar type in "Consult". Press Enter on your keyboard to view all available options.