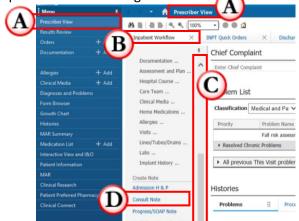

 Note: You can also access Consult Note through the Component List or "Grey Menu" on the appropriate workflow MPage view.

- A. Ensure you are in the Prescriber View.
- B. Click on the appropriate workflow MPage.
- C. Scroll down to the Create Note section on the Component List.
- D. Click on the **Consult Note** hyperlink.
- 7. Complete the consult note and click Sign/Submit