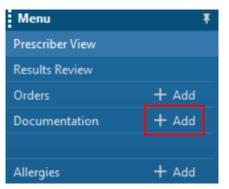

- 4. Review the chart and place orders if applicable.
- 5. Navigate to the Menu (Blue Menu) and select + Add next to documentation.