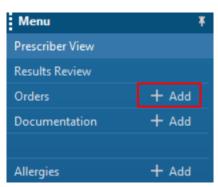

#### Placing Consult Order

1. Navigate to Table of Contents (Blue Menu) and select + Add next to orders.

 The Add Order widow opens. In the search bar type in "Consult". Press Enter on your keyboard to view all available options.