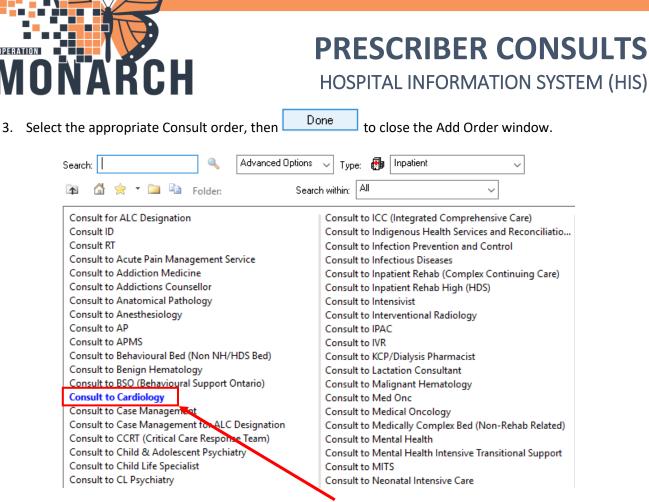

#### Placing Consult Order

1. Navigate to Table of Contents (Blue Menu) and select + Add next to orders.

 The Add Order widow opens. In the search bar type in "Consult". Press Enter on your keyboard to view all available options.