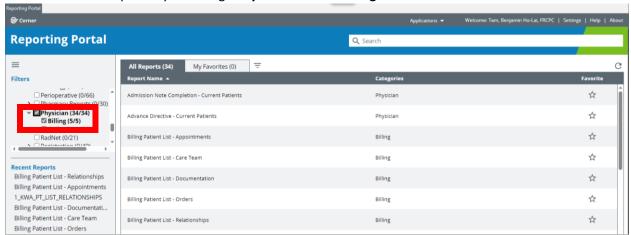

#### **PRESCRIBERS**

1. To generate billing reports, open PowerChart and select "Discern Reporting Portal".

2. Locate filters on the left-hand corner and filter report type by "Published".

3. Further filter the reports by selecting "Physicians" and "Billing".

- 5. Select the star button to favourite the reports. The star must turn yellow
- 6. After favouriting reports, click "My Favourites" tab.

**HOSPITAL INFORMATION SYSTEM (HIS)** 

Click on the desired report.
 You can read the description of each report to ensure you are running the appropriate report.