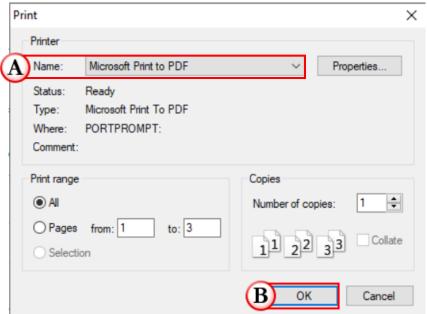

#### Continued

- Save document as PDF
  - A. Click on the dropdown menu to select Microsoft Print to PDF.
  - B. Click OK.
  - C. Save the document in the folder you would like it saved to and click Save.