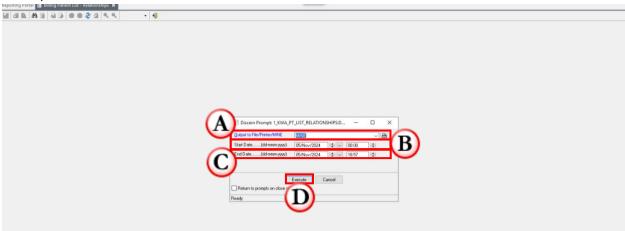

#### **HOSPITAL INFORMATION SYSTEM (HIS)**

9. Select the A) output file pathway, B) Start Date of the report, C) End Date of the report, and then click D) Execute.

10. The following illustrates a report: