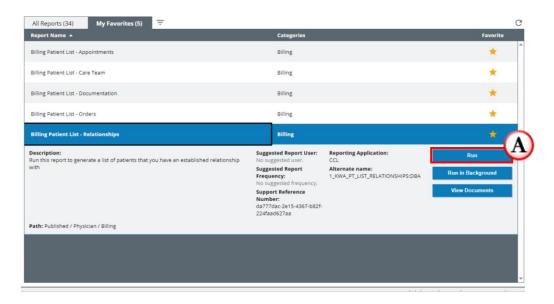

*HOSPITAL INFORMATION SYSTEM (HIS)**

- 4. In the "All Reports" tab, A) Search for the reports in the search bar or B) Scroll up/down for the following reports:
  - Billing Patient List Appointments Printable
  - Billing Patient List Care Team- Printable
  - Billing Patient List Documentation Printable
  - Billing Patient List Orders- Printable
  - Billing Patient List Relationships Printable
  - Billing Patient List Census Current Printable



- 5. Select the star button to favourite the reports. The star must turn yellow
- 6. After favouriting reports, click "My Favourites" tab.









**HOSPITAL INFORMATION SYSTEM (HIS)** 

Click on the desired report.
 You can read the description of each report to ensure you are running the appropriate report.



8. Click A) Run to run the report.









#### **HOSPITAL INFORMATION SYSTEM (HIS)**

9. Select the A) output file pathway, B) Start Date of the report, C) End Date of the report, and then click D) Execute.



10. The following illustrates a report:



Tip: Hover to discover what each icon does.







**HOSPITAL INFORMATION SYSTEM (HIS)** 

11. Use Printer button 
to open Print dialogue box.



- 12. You will have the option to print or create and save a PDF document:
  - Print document:
    - A. Click on the dropdown menu to select a printer.
    - B. Note your printer's location (Where) and name.
    - C. Complete other printing information.
    - D. Click OK.









**HOSPITAL INFORMATION SYSTEM (HIS)** 

#### Continued

- Save document as PDF
  - A. Click on the dropdown menu to select Microsoft Print to PDF.
  - B.