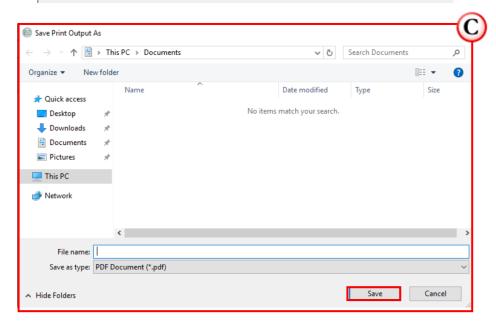

#### Continued

- Save document as PDF
  - A. Click on the dropdown menu to select Microsoft Print to PDF.
  - B. Click OK.
  - C. Save the document in the folder you would like it saved to and click Save.