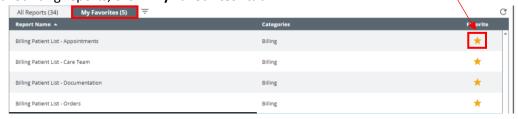

- 5. Select the star button to favourite the reports. The star must turn yellow
- 6. After favouriting reports, click "My Favourites" tab.

**HOSPITAL INFORMATION SYSTEM (HIS)** 

Click on the desired report.
 You can read the description of each report to ensure you are running the appropriate report.