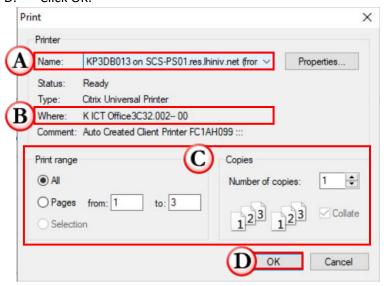

Tip: Hover to discover what each icon does.

**HOSPITAL INFORMATION SYSTEM (HIS)** 

11. Use Printer button 
to open Print dialogue box.

- 12. You will have the option to print or create and save a PDF document:
  - Print document:
    - A. Click on the dropdown menu to select a printer.
    - B. Note your printer's location (Where) and name.
    - C. Complete other printing information.
    - D. Click OK.