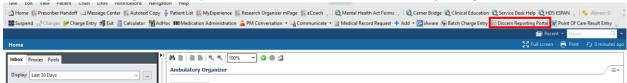

#### **PRESCRIBERS**

1. To generate billing reports, open PowerChart and select "Discern Reporting Portal".

2. Locate filters on the left-hand corner and filter report type by "Published".

3. Further filter the reports by selecting "Physicians" and "Billing".