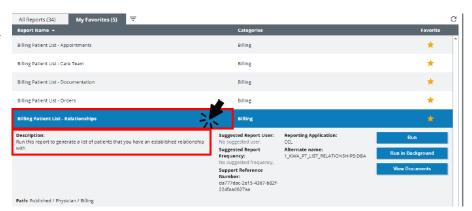

- 5. Select the star button to favourite the reports. The star must turn yellow
- 6. After favouriting reports, click "My Favourites" tab.

**HOSPITAL INFORMATION SYSTEM (HIS)** 

Click on the desired report.
 You can read the description of each report to ensure you are running the appropriate report.