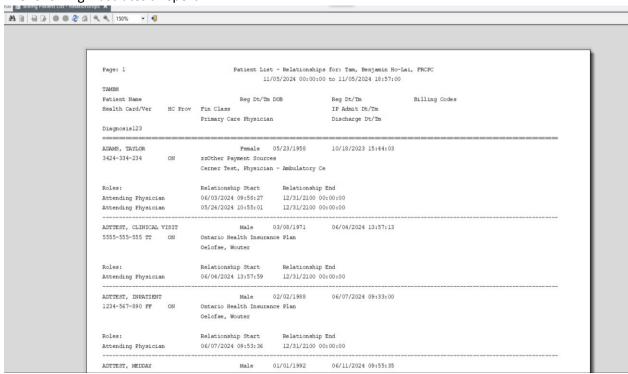

#### **HOSPITAL INFORMATION SYSTEM (HIS)**

9. Select the A) output file pathway, B) Start Date of the report, C) End Date of the report, and then click D) Execute.

10. The following illustrates a report: