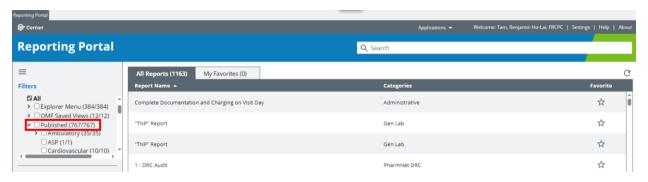

#### **PRESCRIBERS**

1. To generate billing reports, open PowerChart and select "Discern Reporting Portal".

2. Locate filters on the left-hand corner and filter report type by "Published".

3. Further filter the reports by selecting "Physicians" and "Billing".

#### **HOSPITAL INFORMATION SYSTEM (HIS)**

- 4. In the "All Reports" tab, A) Search for the reports in the search bar or B) Scroll up/down for the following reports:
  - Billing Patient List Appointments Printable
  - Billing Patient List Care Team- Printable
  - Billing Patient List Documentation Printable
  - Billing Patient List Orders- Printable
  - Billing Patient List Relationships Printable
  - Billing Patient List Census Current Printable