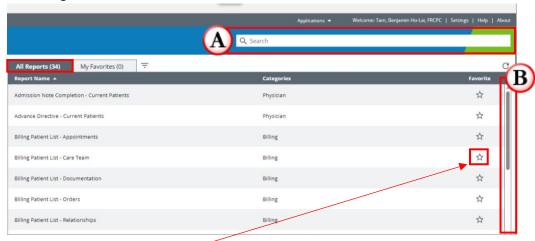

#### **HOSPITAL INFORMATION SYSTEM (HIS)**

- 4. In the "All Reports" tab, A) Search for the reports in the search bar or B) Scroll up/down for the following reports:
  - Billing Patient List Appointments Printable
  - Billing Patient List Care Team- Printable
  - Billing Patient List Documentation Printable
  - Billing Patient List Orders- Printable
  - Billing Patient List Relationships Printable
  - Billing Patient List Census Current Printable

- 5. Select the star button to favourite the reports. The star must turn yellow
- 6. After favouriting reports, click "My Favourites" tab.

**HOSPITAL INFORMATION SYSTEM (HIS)** 

Click on the desired report.
 You can read the description of each report to ensure you are running the appropriate report.