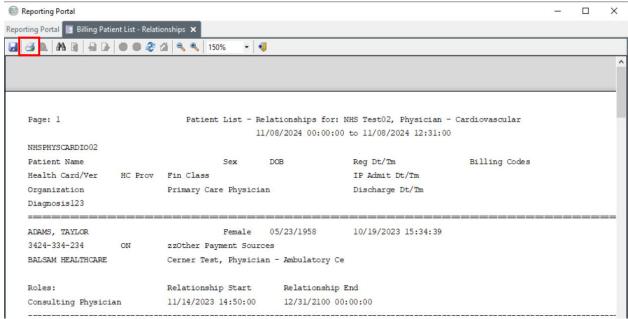

Tip: Hover to discover what each icon does.

**HOSPITAL INFORMATION SYSTEM (HIS)** 

11. Use Printer button 
to open Print dialogue box.

- 12. You will have the option to print or create and save a PDF document:
  - Print document:
    - A. Click on the dropdown menu to select a printer.
    - B. Note your printer's location (Where) and name.
    - C. Complete other printing information.
    - D. Click OK.