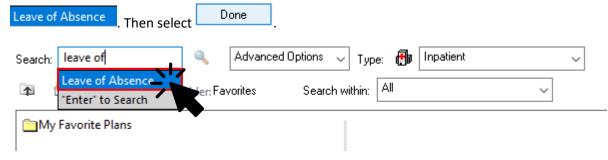

3. The Add Order dialogue box opens. In the search bar type in "leave of absence" and select

- 4. Modify the order as required. Then click Sign
- 5. Cancel and reorder remaining active meds with expected first dose priority based on expected return date/time. Refer to Discharge Medication Reconciliation tip sheet for more information.
  - **Note**: If only leaving for a few hours, no need to cancel and reorder. Nurse can skip dose and mark as patient unavailable.