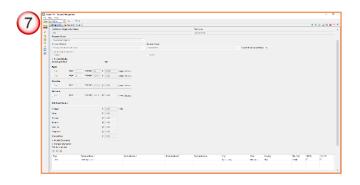

6. Decide if the requester was found, click on the correct "**Requester**" name and click **Select.** 

| Requester Name       |       | Remier | ter 🕂 Add        |           |         |                  |          |          |           |                |         |
|----------------------|-------|--------|------------------|-----------|---------|------------------|----------|----------|-----------|----------------|---------|
| tes                  |       |        | Name             | Requester |         | Request Reaso    |          |          | C         | Data and Print |         |
| Requester Source     |       |        | test, government | Governme  |         |                  | 11 3314  | WINN     | Genuer    | Date of Birth  | Age     |
| Request Reason       | ×     |        |                  |           |         |                  |          |          |           |                | _       |
|                      | ~     |        |                  |           |         |                  |          |          |           |                |         |
| State                |       |        |                  |           |         |                  |          |          |           |                |         |
|                      | ~     | -      |                  |           |         |                  |          |          |           |                |         |
| Zip Code             |       |        |                  |           |         |                  |          |          |           |                |         |
| MRN                  |       | Addres |                  |           |         |                  |          |          |           |                |         |
|                      |       |        | Street Address 1 |           | dress 2 | Street Address 3 | Street A | ddress 4 |           | State          | Zip Coo |
| SSN                  |       | ROI    | 1234 Main street |           |         |                  |          |          | Kansas Ci | ty Missouri    | 64108   |
| Date of Birth        |       |        |                  |           |         |                  |          |          |           |                |         |
|                      | 0 💷   | -      |                  |           |         |                  |          |          |           |                |         |
| Gender               |       |        |                  |           |         |                  |          |          |           |                |         |
|                      | ×     | <      |                  |           |         |                  |          |          |           |                |         |
|                      |       | Phone  | Number(s)        |           |         |                  |          |          |           |                |         |
| Search               | Clear | Туре   | Phone Number     | Extension | Contac  | t                |          |          |           |                |         |
| Search Additional    | Clear |        |                  |           |         |                  |          |          |           |                |         |
|                      |       | -      |                  |           |         |                  |          |          |           |                |         |
| Search Persons       |       | -      |                  |           |         |                  |          |          |           |                |         |
| Search Organizations |       |        |                  |           |         |                  |          |          |           |                |         |