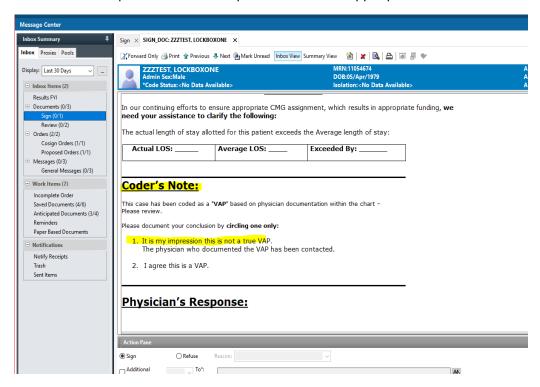

### HOSPITAL INFORMATION SYSTEM (HIS)

3. Scroll to the question and the response area on the upper pane

4. Click on "modify' on the top toolbar