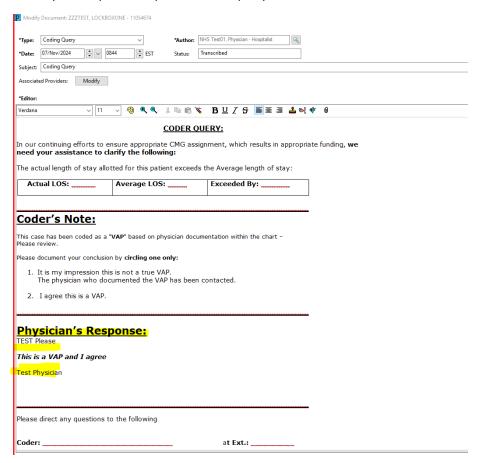

### HOSPITAL INFORMATION SYSTEM (HIS)

3. Scroll to the question and the response area on the upper pane

4. Click on "modify' on the top toolbar