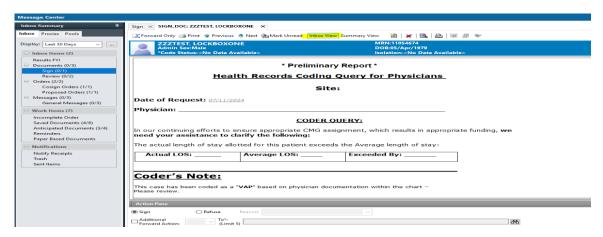

#### FOLLOW THE STEPS TO RESPOND TO CODING QUERY

1. Coding query is received in physicians' powerchart/message center under inbox items → Document → Sign

2. Click open on the message to review coding query to respond to HIM's request