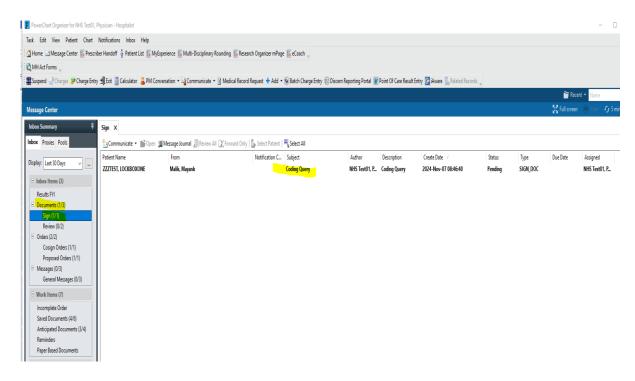

#### FOLLOW THE STEPS TO RESPOND TO CODING QUERY

1. Coding query is received in physicians' powerchart/message center under inbox items → Document → Sign

2. Click open on the message to review coding query to respond to HIM's request