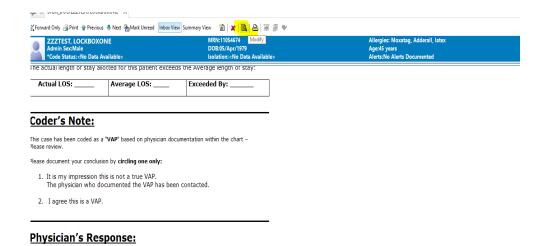

### **HOSPITAL INFORMATION SYSTEM (HIS)**

5. Enter your required response to the query

6. Sign at the bottom right button, this will submit the query response on the chart