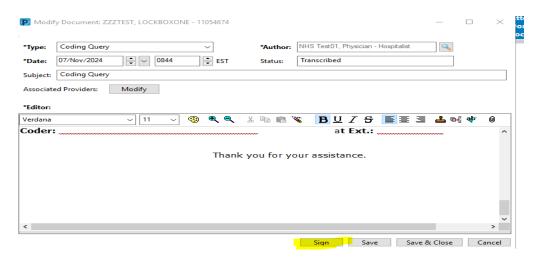

### **HOSPITAL INFORMATION SYSTEM (HIS)**

5. Enter your required response to the query

6. Sign at the bottom right button, this will submit the query response on the chart