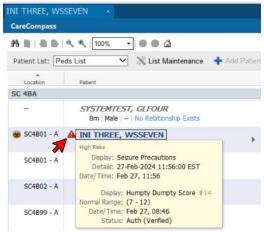

## **HOSPITAL INFORMATION SYSTEM (HIS)**

 $\label{thm:linear_equation} \mbox{High Humpty Dumpty Scores will show when the user hovers over the red triangle on}$ 

CareCompass.