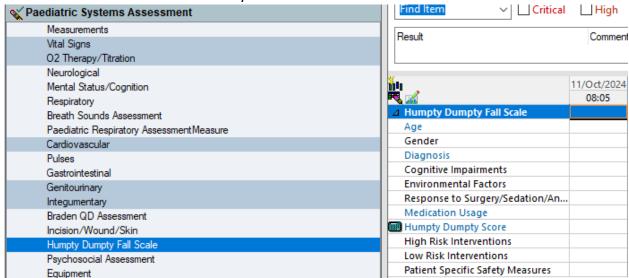

## Paediatric Falls Risk Scale: Humpty Dumpty Scale

The Paediatric Falls Tool is being replaced by the **Humpty Dumpty Fall Scale**. This scale will be completed by the nurse as per facility policy. The scale can be found within the Paediatric System Assessment band.

Clicking on blue hyperlinks will open up useful reference text to help guide the nurse on using