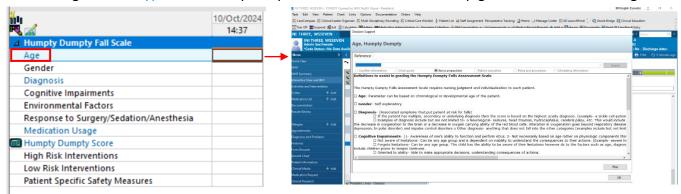

Clicking on blue hyperlinks will open up useful reference text to help guide the nurse on using