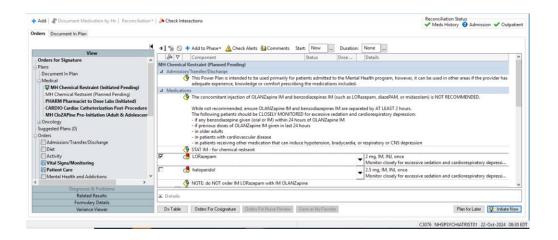

### **HOSPITAL INFORMATION SYSTEM (HIS)**

- 5. Single left click on the box beside medication/s you want to order and then either:
  - a. Click on the <u>Initiate Now</u> button at the bottom right of the window if you are ordering the medication as a STAT order. (Go to step #6)
  - b. Click on the <u>Plan for Later</u> button if you want to leave an order for nursing to be able to access in the future. (Skip to step #7)
- 6. Single left click on Orders for Signature at the bottom right of the window.

7. Single left click on Sign on the bottom right of the window.