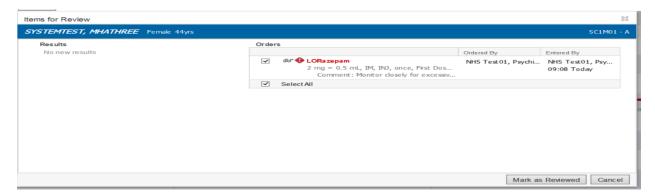

#### Nursing: How to view a Chemical Restraint order from CareCompass and ED LaunchPoint?

- 1. If the Chemical Restraint is being ordered in the moment when it is needed it will appear as a STAT medication on the scheduled portion of the MAR.
  - a. As an inpatient nurse you will see a red star burst on the patient's name in Care Compass to alert you to this order. Single left click on red star burst and the Items for Review window will open.

b. Single left click on the Mark as Reviewed button. The window is closed and you will be directed back to CareCompass page.