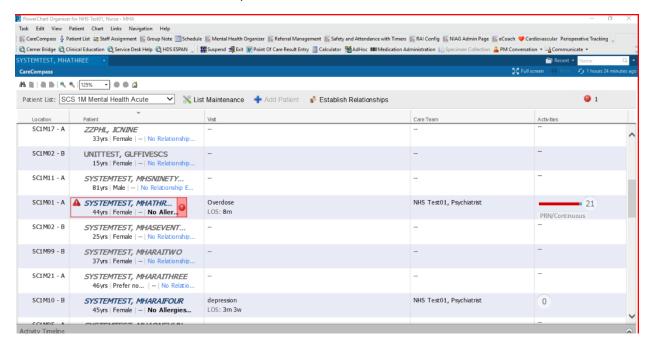

#### Nursing: How to view a Chemical Restraint order from CareCompass and ED LaunchPoint?

- 1. If the Chemical Restraint is being ordered in the moment when it is needed it will appear as a STAT medication on the scheduled portion of the MAR.
  - a. As an inpatient nurse you will see a red star burst on the patient's name in Care Compass to alert you to this order. Single left click on red star burst and the Items for Review window will open.