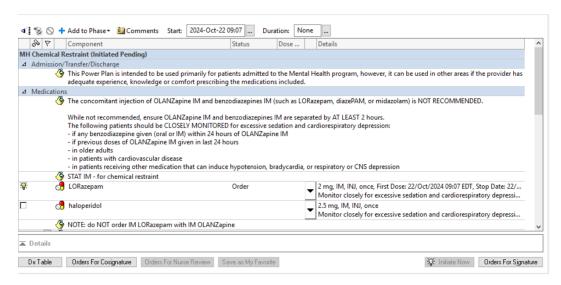

3. Nurses will be able to initiate these orders if needed by clicking on chemical restraint through CareCompass or by entering into patient chart and opening the Orders tab. Using either pathway will show the chemical restraint order as below "MH Chemical Restraint (Planned)"

**4.** After selecting the planned order shown above the nurse will need to click the "Initiate now" button in the bottom right corner of the window followed by "Orders for Signature", and "sign".

5