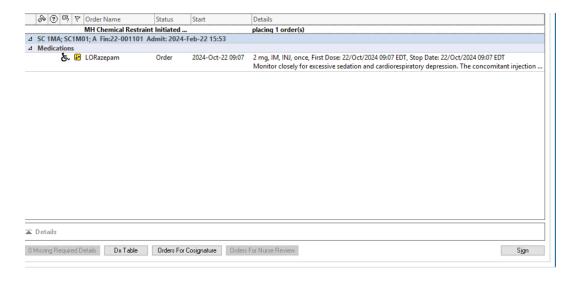

**4.** After selecting the planned order shown above the nurse will need to click the "Initiate now" button in the bottom right corner of the window followed by "Orders for Signature", and "sign".

5

## **HOSPITAL INFORMATION SYSTEM (HIS)**

5. Once the restraint order is initiated by the nurse it will appear on the MAR scheduled as STAT.

| Medications                                                                                                                                                                                                                                                                                                                                                                                                                                                                                                                                                                                                                                                                                                                                                                                                                                                                                                                                                                                                                                                                                                                                                                                                                                                                                                                                                                                                                                                                                                                                                                                                                                                                                                                                                                                                                                                                                                                                                                                                                                                                                                                        | 31/Oct/2024<br>16:16 |
|------------------------------------------------------------------------------------------------------------------------------------------------------------------------------------------------------------------------------------------------------------------------------------------------------------------------------------------------------------------------------------------------------------------------------------------------------------------------------------------------------------------------------------------------------------------------------------------------------------------------------------------------------------------------------------------------------------------------------------------------------------------------------------------------------------------------------------------------------------------------------------------------------------------------------------------------------------------------------------------------------------------------------------------------------------------------------------------------------------------------------------------------------------------------------------------------------------------------------------------------------------------------------------------------------------------------------------------------------------------------------------------------------------------------------------------------------------------------------------------------------------------------------------------------------------------------------------------------------------------------------------------------------------------------------------------------------------------------------------------------------------------------------------------------------------------------------------------------------------------------------------------------------------------------------------------------------------------------------------------------------------------------------------------------------------------------------------------------------------------------------------|----------------------|
| Scheduled                                                                                                                                                                                                                                                                                                                                                                                                                                                                                                                                                                                                                                                                                                                                                                                                                                                                                                                                                                                                                                                                                                                                                                                                                                                                                                                                                                                                                                                                                                                                                                                                                                                                                                                                                                                                                                                                                                                                                                                                                                                                                                                          |                      |
| 66°                                                                                                                                                                                                                                                                                                                                                                                                                                                                                                                                                                                                                                                                                                                                                                                                                                                                                                                                                                                                                                                                                                                                                                                                                                                                                                                                                                                                                                                                                                                                                                                                                                                                                                                                                                                                                                                                                                                                                                                                                                                                                                                                |                      |
| haloperidol                                                                                                                                                                                                                                                                                                                                                                                                                                                                                                                                                                                                                                                                                                                                                                                                                                                                                                                                                                                                                                                                                                                                                                                                                                                                                                                                                                                                                                                                                                                                                                                                                                                                                                                                                                                                                                                                                                                                                                                                                                                                                                                        |                      |
| 1 mg = 1 tablet(s), PO, TAB, q6h, First Dose:                                                                                                                                                                                                                                                                                                                                                                                                                                                                                                                                                                                                                                                                                                                                                                                                                                                                                                                                                                                                                                                                                                                                                                                                                                                                                                                                                                                                                                                                                                                                                                                                                                                                                                                                                                                                                                                                                                                                                                                                                                                                                      |                      |
| 08/19/24 12:00:00 EDT                                                                                                                                                                                                                                                                                                                                                                                                                                                                                                                                                                                                                                                                                                                                                                                                                                                                                                                                                                                                                                                                                                                                                                                                                                                                                                                                                                                                                                                                                                                                                                                                                                                                                                                                                                                                                                                                                                                                                                                                                                                                                                              |                      |
| haloperidol                                                                                                                                                                                                                                                                                                                                                                                                                                                                                                                                                                                                                                                                                                                                                                                                                                                                                                                                                                                                                                                                                                                                                                                                                                                                                                                                                                                                                                                                                                                                                                                                                                                                                                                                                                                                                                                                                                                                                                                                                                                                                                                        |                      |
| <b>⊕</b> 100 € 100 € 100 € 100 € 100 € 100 € 100 € 100 € 100 € 100 € 100 € 100 € 100 € 100 € 100 € 100 € 100 € 100 € 100 € 100 € 100 € 100 € 100 € 100 € 100 € 100 € 100 € 100 € 100 € 100 € 100 € 100 € 100 € 100 € 100 € 100 € 100 € 100 € 100 € 100 € 100 € 100 € 100 € 100 € 100 € 100 € 100 € 100 € 100 € 100 € 100 € 100 € 100 € 100 € 100 € 100 € 100 € 100 € 100 € 100 € 100 € 100 € 100 € 100 € 100 € 100 € 100 € 100 € 100 € 100 € 100 € 100 € 100 € 100 € 100 € 100 € 100 € 100 € 100 € 100 € 100 € 100 € 100 € 100 € 100 € 100 € 100 € 100 € 100 € 100 € 100 € 100 € 100 € 100 € 100 € 100 € 100 € 100 € 100 € 100 € 100 € 100 € 100 € 100 € 100 € 100 € 100 € 100 € 100 € 100 € 100 € 100 € 100 € 100 € 100 € 100 € 100 € 100 € 100 € 100 € 100 € 100 € 100 € 100 € 100 € 100 € 100 € 100 € 100 € 100 € 100 € 100 € 100 € 100 € 100 € 100 € 100 € 100 € 100 € 100 € 100 € 100 € 100 € 100 € 100 € 100 € 100 € 100 € 100 € 100 € 100 € 100 € 100 € 100 € 100 € 100 € 100 € 100 € 100 € 100 € 100 € 100 € 100 € 100 € 100 € 100 € 100 € 100 € 100 € 100 € 100 € 100 € 100 € 100 € 100 € 100 € 100 € 100 € 100 € 100 € 100 € 100 € 100 € 100 € 100 € 100 € 100 € 100 € 100 € 100 € 100 € 100 € 100 € 100 € 100 € 100 € 100 € 100 € 100 € 100 € 100 € 100 € 100 € 100 € 100 € 100 € 100 € 100 € 100 € 100 € 100 € 100 € 100 € 100 € 100 € 100 € 100 € 100 € 100 € 100 € 100 € 100 € 100 € 100 € 100 € 100 € 100 € 100 € 100 € 100 € 100 € 100 € 100 € 100 € 100 € 100 € 100 € 100 € 100 € 100 € 100 € 100 € 100 € 100 € 100 € 100 € 100 € 100 € 100 € 100 € 100 € 100 € 100 € 100 € 100 € 100 € 100 € 100 € 100 € 100 € 100 € 100 € 100 € 100 € 100 € 100 € 100 € 100 € 100 € 100 € 100 € 100 € 100 € 100 € 100 € 100 € 100 € 100 € 100 € 100 € 100 € 100 € 100 € 100 € 100 € 100 € 100 € 100 € 100 € 100 € 100 € 100 € 100 € 100 € 100 € 100 € 100 € 100 € 100 € 100 € 100 € 100 € 100 € 100 € 100 € 100 € 100 € 100 € 100 € 100 € 100 € 100 € 100 € 100 € 100 € 100 € 100 € 100 € 100 € 100 € 100 € 100 € 100 € 100 € 100 € 100 € 100 € 100 € 100 € 100 € 100 € 100 € 100 € 100 € 100 € 100 € 100 € 100 € 100 € 100 € 1 | STAT                 |
| haloperidol                                                                                                                                                                                                                                                                                                                                                                                                                                                                                                                                                                                                                                                                                                                                                                                                                                                                                                                                                                                                                                                                                                                                                                                                                                                                                                                                                                                                                                                                                                                                                                                                                                                                                                                                                                                                                                                                                                                                                                                                                                                                                                                        | Not given            |
| 5 mg - 1 mz, m, mo, onec, 1 msc bosc.                                                                                                                                                                                                                                                                                                                                                                                                                                                                                                                                                                                                                                                                                                                                                                                                                                                                                                                                                                                                                                                                                                                                                                                                                                                                                                                                                                                                                                                                                                                                                                                                                                                                                                                                                                                                                                                                                                                                                                                                                                                                                              | within 5 days.       |
| 10/31/24 16:16:00 EDT, Stop Date: 10/31/24                                                                                                                                                                                                                                                                                                                                                                                                                                                                                                                                                                                                                                                                                                                                                                                                                                                                                                                                                                                                                                                                                                                                                                                                                                                                                                                                                                                                                                                                                                                                                                                                                                                                                                                                                                                                                                                                                                                                                                                                                                                                                         |                      |
| 16:16:00 EDT, STAT<br>Chemical Restraint Monitor closely for exces                                                                                                                                                                                                                                                                                                                                                                                                                                                                                                                                                                                                                                                                                                                                                                                                                                                                                                                                                                                                                                                                                                                                                                                                                                                                                                                                                                                                                                                                                                                                                                                                                                                                                                                                                                                                                                                                                                                                                                                                                                                                 |                      |
| haloperidol                                                                                                                                                                                                                                                                                                                                                                                                                                                                                                                                                                                                                                                                                                                                                                                                                                                                                                                                                                                                                                                                                                                                                                                                                                                                                                                                                                                                                                                                                                                                                                                                                                                                                                                                                                                                                                                                                                                                                                                                                                                                                                                        |                      |
| ⊕ Tay □ 1:■                                                                                                                                                                                                                                                                                                                                                                                                                                                                                                                                                                                                                                                                                                                                                                                                                                                                                                                                                                                                                                                                                                                                                                                                                                                                                                                                                                                                                                                                                                                                                                                                                                                                                                                                                                                                                                                                                                                                                                                                                                                                                                                        | STAT                 |
| ·                                                                                                                                                                                                                                                                                                                                                                                                                                                                                                                                                                                                                                                                                                                                                                                                                                                                                                                                                                                                                                                                                                                                                                                                                                                                                                                                                                                                                                                                                                                                                                                                                                                                                                                                                                                                                                                                                                                                                                                                                                                                                                                                  | Not given            |
| LORazepam<br>2 mg = 0.5 mL, IM, INJ, once, First Dose:                                                                                                                                                                                                                                                                                                                                                                                                                                                                                                                                                                                                                                                                                                                                                                                                                                                                                                                                                                                                                                                                                                                                                                                                                                                                                                                                                                                                                                                                                                                                                                                                                                                                                                                                                                                                                                                                                                                                                                                                                                                                             | within 5 days.       |
| 10/31/24 16:16:00 EDT, Stop Date: 10/31/24                                                                                                                                                                                                                                                                                                                                                                                                                                                                                                                                                                                                                                                                                                                                                                                                                                                                                                                                                                                                                                                                                                                                                                                                                                                                                                                                                                                                                                                                                                                                                                                                                                                                                                                                                                                                                                                                                                                                                                                                                                                                                         | ĺ                    |
| 16:16:00 EDT, STAT                                                                                                                                                                                                                                                                                                                                                                                                                                                                                                                                                                                                                                                                                                                                                                                                                                                                                                                                                                                                                                                                                                                                                                                                                                                                                                                                                                                                                                                                                                                                                                                                                                                                                                                                                                                                                                                                                                                                                                                                                                                                                                                 |                      |
| Monitor closely for excessive sedation and c                                                                                                                                                                                                                                                                                                                                                                                                                                                                                                                                                                                                                                                                                                                                                                                                                                                                                                                                                                                                                                                                                                                                                                                                                                                                                                                                                                                                                                                                                                                                                                                                                                                                                                                                                                                                                                                                                                                                                                                                                                                                                       |                      |
| LORazepam                                                                                                                                                                                                                                                                                                                                                                                                                                                                                                                                                                                                                                                                                                                                                                                                                                                                                                                                                                                                                                                                                                                                                                                                                                                                                                                                                                                                                                                                                                                                                                                                                                                                                                                                                                                                                                                                                                                                                                                                                                                                                                                          |                      |
| 66°                                                                                                                                                                                                                                                                                                                                                                                                                                                                                                                                                                                                                                                                                                                                                                                                                                                                                                                                                                                                                                                                                                                                                                                                                                                                                                                                                                                                                                                                                                                                                                                                                                                                                                                                                                                                                                                                                                                                                                                                                                                                                                                                |                      |
| nicotine (nicotine 14 mg/24 hr transdermal f                                                                                                                                                                                                                                                                                                                                                                                                                                                                                                                                                                                                                                                                                                                                                                                                                                                                                                                                                                                                                                                                                                                                                                                                                                                                                                                                                                                                                                                                                                                                                                                                                                                                                                                                                                                                                                                                                                                                                                                                                                                                                       |                      |
| 14 mg 1 patch, TransDERMAL, PATCH, daily,                                                                                                                                                                                                                                                                                                                                                                                                                                                                                                                                                                                                                                                                                                                                                                                                                                                                                                                                                                                                                                                                                                                                                                                                                                                                                                                                                                                                                                                                                                                                                                                                                                                                                                                                                                                                                                                                                                                                                                                                                                                                                          |                      |
| First Dose: 08/20/24 10:00:00 EDT                                                                                                                                                                                                                                                                                                                                                                                                                                                                                                                                                                                                                                                                                                                                                                                                                                                                                                                                                                                                                                                                                                                                                                                                                                                                                                                                                                                                                                                                                                                                                                                                                                                                                                                                                                                                                                                                                                                                                                                                                                                                                                  |                      |
| nicotine                                                                                                                                                                                                                                                                                                                                                                                                                                                                                                                                                                                                                                                                                                                                                                                                                                                                                                                                                                                                                                                                                                                                                                                                                                                                                                                                                                                                                                                                                                                                                                                                                                                                                                                                                                                                                                                                                                                                                                                                                                                                                                                           |                      |
| Patch Remove                                                                                                                                                                                                                                                                                                                                                                                                                                                                                                                                                                                                                                                                                                                                                                                                                                                                                                                                                                                                                                                                                                                                                                                                                                                                                                                                                                                                                                                                                                                                                                                                                                                                                                                                                                                                                                                                                                                                                                                                                                                                                                                       |                      |
| PRN                                                                                                                                                                                                                                                                                                                                                                                                                                                                                                                                                                                                                                                                                                                                                                                                                                                                                                                                                                                                                                                                                                                                                                                                                                                                                                                                                                                                                                                                                                                                                                                                                                                                                                                                                                                                                                                                                                                                                                                                                                                                                                                                |                      |
| 66° PRN                                                                                                                                                                                                                                                                                                                                                                                                                                                                                                                                                                                                                                                                                                                                                                                                                                                                                                                                                                                                                                                                                                                                                                                                                                                                                                                                                                                                                                                                                                                                                                                                                                                                                                                                                                                                                                                                                                                                                                                                                                                                                                                            |                      |
| ibuprofen                                                                                                                                                                                                                                                                                                                                                                                                                                                                                                                                                                                                                                                                                                                                                                                                                                                                                                                                                                                                                                                                                                                                                                                                                                                                                                                                                                                                                                                                                                                                                                                                                                                                                                                                                                                                                                                                                                                                                                                                                                                                                                                          | Not given            |
| 400 mg = 1 tablet(s), PO, TAB, q6h, PRN pain,                                                                                                                                                                                                                                                                                                                                                                                                                                                                                                                                                                                                                                                                                                                                                                                                                                                                                                                                                                                                                                                                                                                                                                                                                                                                                                                                                                                                                                                                                                                                                                                                                                                                                                                                                                                                                                                                                                                                                                                                                                                                                      | within 5 days.       |
| First Dose: 08/19/24 10:27:00 EDT                                                                                                                                                                                                                                                                                                                                                                                                                                                                                                                                                                                                                                                                                                                                                                                                                                                                                                                                                                                                                                                                                                                                                                                                                                                                                                                                                                                                                                                                                                                                                                                                                                                                                                                                                                                                                                                                                                                                                                                                                                                                                                  |                      |
| Maximum ibuprofen from all sources 2,400                                                                                                                                                                                                                                                                                                                                                                                                                                                                                                                                                                                                                                                                                                                                                                                                                                                                                                                                                                                                                                                                                                                                                                                                                                                                                                                                                                                                                                                                                                                                                                                                                                                                                                                                                                                                                                                                                                                                                                                                                                                                                           |                      |
| ibuprofen                                                                                                                                                                                                                                                                                                                                                                                                                                                                                                                                                                                                                                                                                                                                                                                                                                                                                                                                                                                                                                                                                                                                                                                                                                                                                                                                                                                                                                                                                                                                                                                                                                                                                                                                                                                                                                                                                                                                                                                                                                                                                                                          |                      |