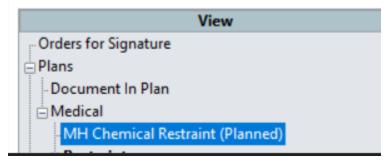

3. Nurses will be able to initiate these orders if needed by clicking on chemical restraint through CareCompass or by entering into patient chart and opening the Orders tab. Using either pathway will show the chemical restraint order as below "MH Chemical Restraint (Planned)"