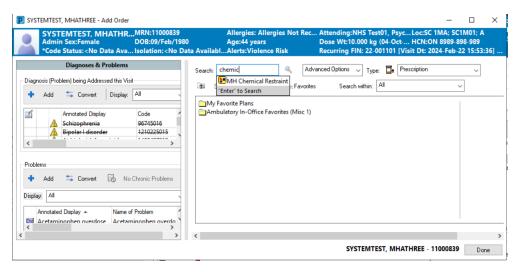

#### Physicians: How to place order for Chemical Restraint?

- 1. Login as a Prescriber and open the Patient chart.
- 2. Single left click on +Add besides Orders from left hand side blue menu.
- 3. Search for Chemical Restraint in Search window as shown below.

4. Single left click on Done on bottom right of the window.