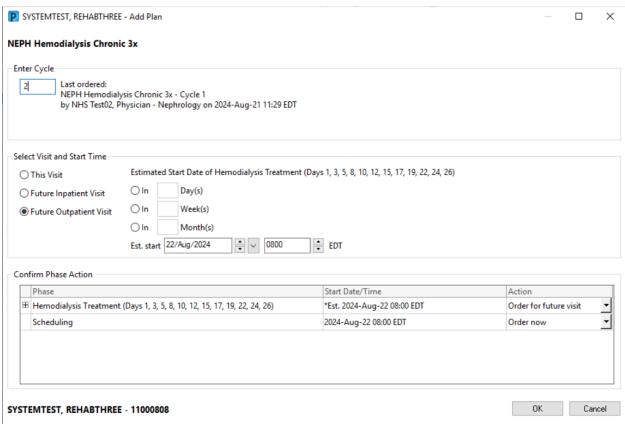

3. The Add Plan dialogue box opens. Enter the cycle number, select visit and start time, and review the Phase Action. Then select **OK**.

- The system displays any previously ordered hemodialysis regimens.
- Use the dropdown arrow to indicate the following: