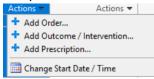

Navigating Hemodialysis Treatment Day of Treatment Tab

- 1. An overview of the treatment regimen cycles and their Phase Actions.
- 2. Add to Phase: This button allows adding single orders to the entire treatment regimen. It also allows adding a day to the treatment regimen as shown below.