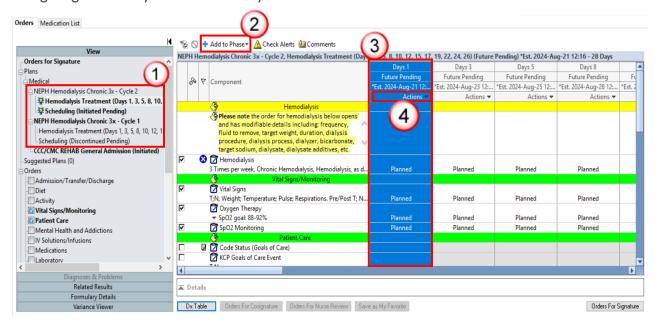

Navigating Hemodialysis Treatment Day of Treatment Tab

- 1. An overview of the treatment regimen cycles and their Phase Actions.
- 2. Add to Phase: This button allows adding single orders to the entire treatment regimen. It also allows adding a day to the treatment regimen as shown below.

3. Days columns show what order is planned/initiated for that day. To remove an order on that day hover to the box and utilize to quickly remove the order.