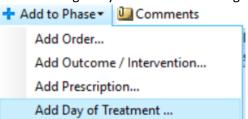

#### Adding Day of Treatment

1. Select Add to Phase button and click Add Day of Treatment

2. Add Day of Treatment dialogues box opens. Indicate the number of day to be added, as well as the date and time.

3. Select Add to add the additional day and select Save.