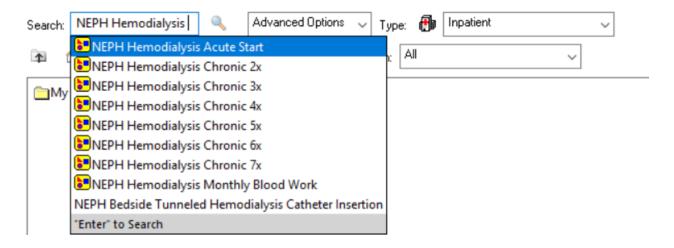

#### Hemodialysis Day of Treatment

Accessing Hemodialysis Day of Treatment

1. Navigate to Table of Contents (Blue Menu) and select + Add next to orders.

2. The Add Order dialogue box opens. In the search bar type in NEPH Hemodialysis and select the appropriate regimen to view.