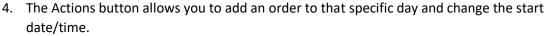

3. Days columns show what order is planned/initiated for that day. To remove an order on that day hover to the box and utilize to quickly remove the order.