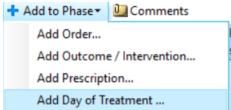

Navigating Hemodialysis Treatment Day of Treatment Tab

- 1. An overview of the treatment regimen cycles and their Phase Actions.
- 2. Add to Phase: This button allows adding single orders to the entire treatment regimen. It also allows adding a day to the treatment regimen as shown below.

#### Adding Day of Treatment

1. Select Add to Phase button and click Add Day of Treatment

2. Add Day of Treatment dialogues box opens. Indicate the number of day to be added, as well as the date and time.