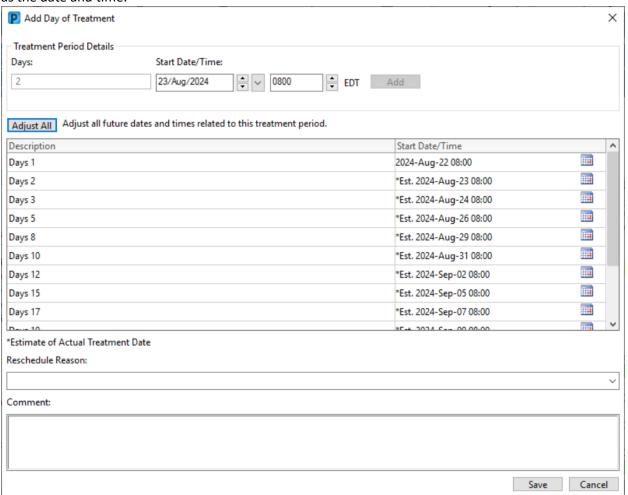

#### Adding Day of Treatment

1. Select Add to Phase button and click Add Day of Treatment

2. Add Day of Treatment dialogues box opens. Indicate the number of day to be added, as well as the date and time.

3. Select Add to add the additional day and select Save.