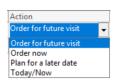

3. The Add Plan dialogue box opens. Enter the cycle number, select visit and start time, and review the Phase Action. Then select **OK**.

- The system displays any previously ordered hemodialysis regimens.
- Use the dropdown arrow to indicate the following: