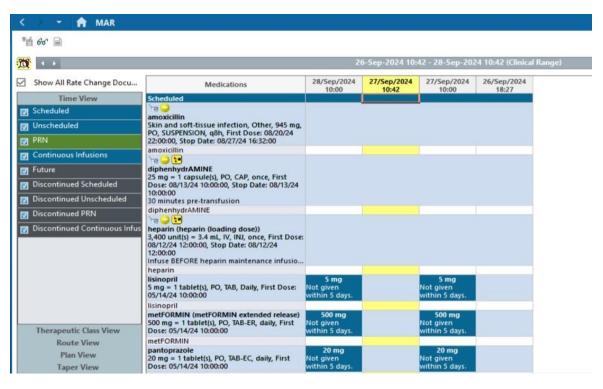

**Medication Administration Record (MAR):** Record of patient's medications. Will show meds previously given, to be given, and overdue.

Orders Summary: