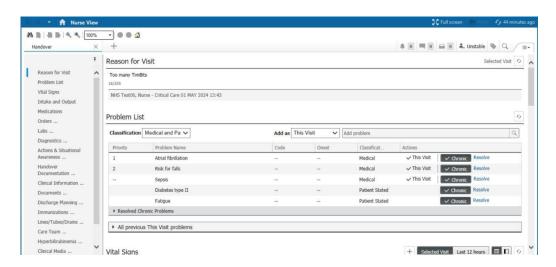

## Nurses will now use sections of Powerchart to review information for Transfer of Care. Sections to review include:

**Carecompass:** Patient list with general information on care and patient alerts.

Thandover Mpage: A summary of patient chart information, used to guide nurses through handover includes reason for visit, Miassigna, Lal Automation of profers, vandem (HIS) esceptials, results.