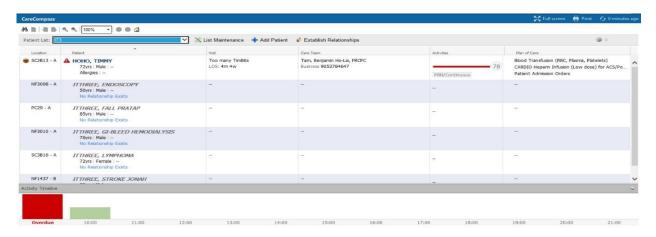

## Nurses will now use sections of Powerchart to review information for Transfer of Care. Sections to review include:

**Carecompass:** Patient list with general information on care and patient alerts.

Thandover Mpage: A summary of patient chart information, used to guide nurses through handover includes reason for visit, Miassigna, Lal Automation of profers, vandem (HIS) esceptials, results.