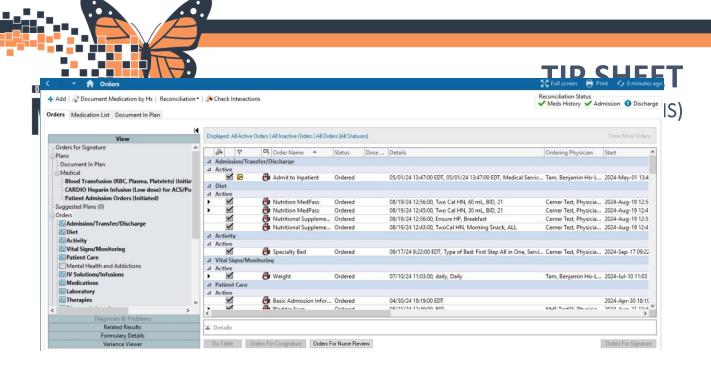

**Medication Administration Record (MAR):** Record of patient's medications. Will show meds previously given, to be given, and overdue.

Orders Summary: