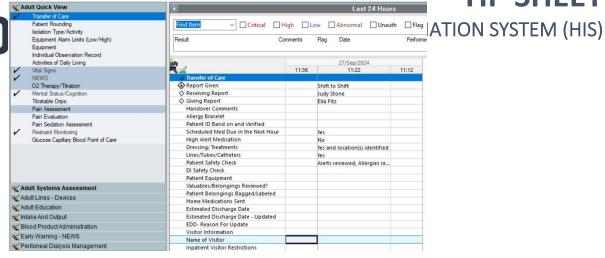

## **Interactive View (iView):**

Handover documentation will then be completed in the Transfer of Care section of Interactive View by the oncoming nurse: