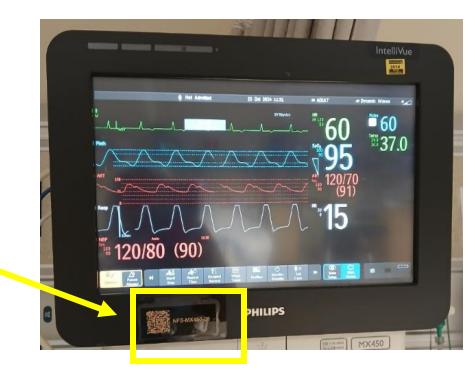

|                  |
|                    |                            |                                            | 📓 Associat       |
| evice:             |                            |                                            | 6                |
|                    |                            |                                            |                  |
|                    |                            | Scan or Enter a device name.               |                  |
|                    |                            |                                            |                  |



#### Or, click the Associate Device icon

This can be done to associate multiple devices (e.g., monitor and vent)





#### From the Associate Device window,

Scan the barcode on the device











#### Click on the desired device, then click Associate

| Device: NFS-MX450-08 | 8        |         |        |              | Associal |
|----------------------|----------|---------|--------|--------------|----------|
| Device               | Location | Details | Vendor | Model        |          |
| ANFS-MX450-08        |          |         | PHLP   | ntelliVue MX |          |
|                      |          |         |        |              |          |



Indicates a patient is already associated to the device. Hover to view additional details

Associating a new patient to this device removes the previous patient data.





Once the device has been associated, patient data (e.g., vitals) can be added

From the patient's chart click on Interactive View

**Click Vital Signs**