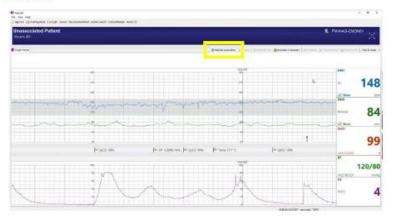

| R. 🛋                             |        | 19:24      | EDT 19:21  | EDT 📘 19:18 | EDT 19:15  | EDT 📘 19:12 EDT |
|----------------------------------|--------|------------|------------|-------------|------------|-----------------|
| ⊿ VITAL SIGNS                    |        |            |            |             |            |                 |
| Temperature Tympanic             | Deg (  |            |            |             |            |                 |
| Temperature Temporal Artery      | Deg C  |            |            |             |            |                 |
| Temperature Intravascular        | Deg C  |            |            |             |            |                 |
| Temperature Core                 | Deg C  |            |            |             |            |                 |
| Apical Heart Rate                | bpm    |            |            |             |            |                 |
| Peripheral Pulse Rate            | bpm    |            |            |             |            |                 |
| Heart Rate Monitored             | bpm    |            | 84         | 88          | 88         | 88              |
| SpO2                             | %      | 99         | 98         | 99          | 99         | 99              |
| SpO2 Location                    |        | $\diamond$ | $\diamond$ | $\diamond$  | $\diamond$ | $\diamond$      |
| 🕹 Oxygen Therapy                 |        |            |            |             |            |                 |
| Oxygen Flow Rate                 | L/min  |            |            |             |            |                 |
| End Tidal CO2                    | mmHg   |            |            |             |            |                 |
| Respiratory Rate                 | br/min | 16         | 14         | 18          | 18         | 18              |
| SBP/DBP Cuff                     | mmHg   |            |            |             |            |                 |
| Cuff Location                    |        |            |            |             |            |                 |
| Mean Arterial Pressure, Cuff     | mmHg   |            |            |             |            |                 |
| Blood Pressure Method            |        |            |            |             |            |                 |
| SBP/DBP Arterial Line            | mmHg   | 122/78     | 118/82     | 120/80      | 120/80     | 120/80          |
| Mean Arterial Pressure, Invasive | mmHg   | 93         | 94         | 93          | 93         | 93              |