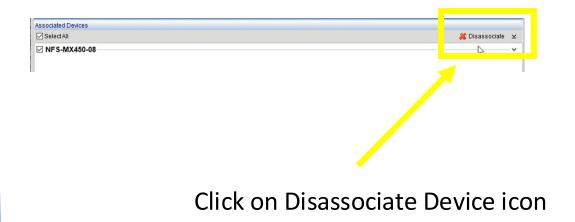

From the patient's chart click on Interactive View

**Click Vital Signs** 

In the Time column right-click to select Add Result

Once the device has been associated, patient data (e.g., vitals) can be added

Data (e.g., vitals) will populate the column in **purple** 

Additional data may be manually entered

|                                                    | 1:35                               | <b>11:3</b> 4                      |
|----------------------------------------------------|------------------------------------|------------------------------------|
| Deg C<br>Deg C<br>Deg C<br>Deg C<br>Deg C<br>Deg C |                                    | 37                                 |
| Deg C<br>Deg C<br>Deg C<br>Deg C                   |                                    | 37                                 |
| Deg C<br>Deg C<br>Deg C                            |                                    |                                    |
| Deg C<br>Deg C                                     |                                    |                                    |
| Deg C                                              |                                    | -                                  |
|                                                    |                                    |                                    |
| DeciC                                              |                                    |                                    |
| Dege                                               |                                    |                                    |
| bpm                                                |                                    |                                    |
| bpm                                                |                                    | 60                                 |
| (mm)                                               |                                    | 60                                 |
| br/min                                             |                                    | 15                                 |
|                                                    |                                    |                                    |
| %                                                  |                                    | 95                                 |
|                                                    |                                    |                                    |
| nmHg                                               |                                    |                                    |
| nmHg                                               |                                    |                                    |
| bpm                                                |                                    |                                    |
| r                                                  | bpm<br>br/min<br>%<br>mmHg<br>mmHg | bpm<br>br/min<br>%<br>mmHg<br>mmHg |