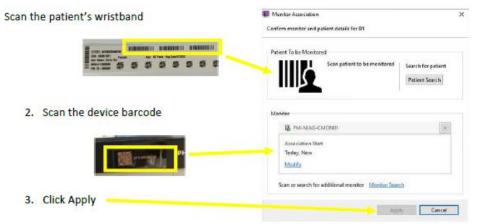

#### From the Associate Device window,

Scan the barcode on the device

#### Click on the desired device, then click Associate

| Device: NFS-MX450-08 | 8        |         |        |              | Associal |
|----------------------|----------|---------|--------|--------------|----------|
| Device               | Location | Details | Vendor | Model        |          |
| ANFS-MX450-08        |          |         | PHLP   | ntelliVue MX |          |
|                      |          |         |        |              |          |