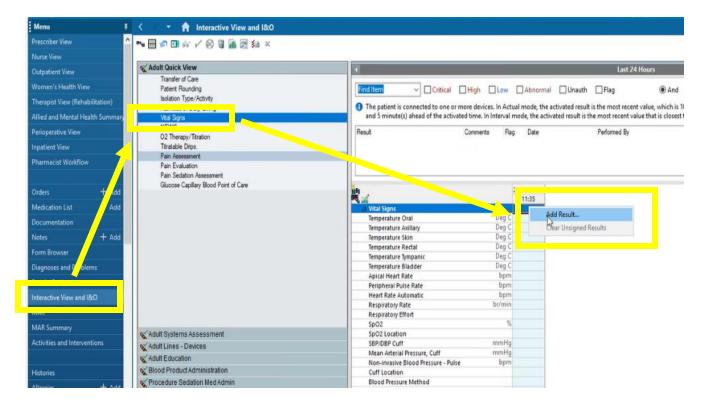

From the patient's chart click on Interactive View

**Click Vital Signs** 

In the Time column right-click to select Add Result

Once the device has been associated, patient data (e.g., vitals) can be added