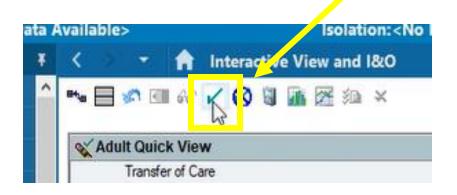

### **Disassociate Device**

#### Click on Associate Device icon

| 🌇 CareCompass 📗        | Clinical Leader                                                                    | Organizer 🌃 Multi-Lisciplinary Rounding  Å Patient List 🔐 Staff Assignment |  |  |  |  |  |  |
|------------------------|------------------------------------------------------------------------------------|----------------------------------------------------------------------------|--|--|--|--|--|--|
| 🔀 Tear Off  🇱 Sus      | pend 🛃 Exit 🟢                                                                      | Calculator 🏽 AdHoc 💵 Medication Administration 🎼 Specimen Collection       |  |  |  |  |  |  |
| SYSTEMTEST,            | RADFIVE 🗵                                                                          |                                                                            |  |  |  |  |  |  |
| Admin Se               | TEST, RADFI<br>x:Male<br>tus: <no <="" data="" th=""><th>DOB:08/Aug/1969</th></no> | DOB:08/Aug/1969                                                            |  |  |  |  |  |  |
| Menu                   | Ŧ                                                                                  | Interview and I&O                                                          |  |  |  |  |  |  |
| Nurse View             |                                                                                    | 🖦 🚍 🌮 💽 🔐 🖌 🔗 📓 📲 🚛 🎾                                                      |  |  |  |  |  |  |
| MAR                    |                                                                                    | Associate Device                                                           |  |  |  |  |  |  |
| MAR Summary            |                                                                                    | Critical Care Response                                                     |  |  |  |  |  |  |
| Interactive View and   | 19.0                                                                               | X Adult ICU Quick View                                                     |  |  |  |  |  |  |
| Interactive view and   | 100                                                                                | 🗙 Adult ICU Systems Assessment                                             |  |  |  |  |  |  |
| Activities and Interve | ntions                                                                             | Vital Signs                                                                |  |  |  |  |  |  |
| Medication List        | + Add                                                                              | Measurements                                                               |  |  |  |  |  |  |
| Orders                 | + Add                                                                              | Neurological<br>Neurovascular Check                                        |  |  |  |  |  |  |
|                        |                                                                                    | Neuromuscular/Extremities Assessment                                       |  |  |  |  |  |  |
| Documentation          |                                                                                    | Glasgow Coma Scale                                                         |  |  |  |  |  |  |
| Results Review         |                                                                                    | Punils Assessment                                                          |  |  |  |  |  |  |