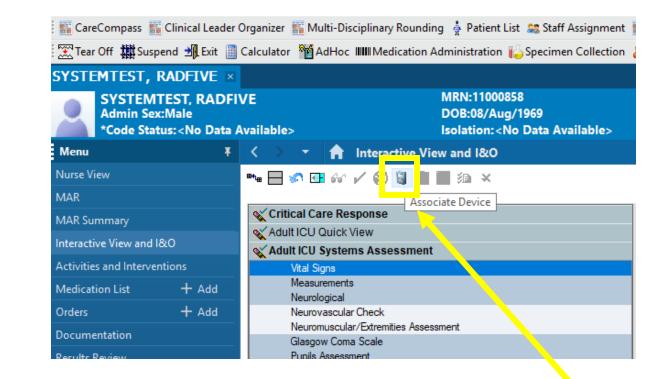

#### Or, click the Associate Device icon

This can be done to associate multiple devices (e.g., monitor and vent)

#### Click on Associate Device icon

| 🌇 CareCompass 📗        | Clinical Leader                                                                    | Organizer 🌃 Multi-Lisciplinary Rounding  Å Patient List 🔐 Staff Assignment |  |  |  |  |  |  |
|------------------------|------------------------------------------------------------------------------------|----------------------------------------------------------------------------|--|--|--|--|--|--|
| 🔀 Tear Off  🇱 Sus      | pend 🛃 Exit 🟢                                                                      | Calculator 🏽 AdHoc 💵 Medication Administration 🎼 Specimen Collection       |  |  |  |  |  |  |
| SYSTEMTEST,            | RADFIVE 🗵                                                                          |                                                                            |  |  |  |  |  |  |
| Admin Se               | TEST, RADFI<br>x:Male<br>tus: <no <="" data="" th=""><th>DOB:08/Aug/1969</th></no> | DOB:08/Aug/1969                                                            |  |  |  |  |  |  |
| Menu                   | Ŧ                                                                                  | Interview and I&O                                                          |  |  |  |  |  |  |
| Nurse View             |                                                                                    | 🖦 🚍 🌮 💽 🔐 🖌 🔗 📓 📲 🚛 🎾                                                      |  |  |  |  |  |  |
| MAR                    |                                                                                    | Associate Device                                                           |  |  |  |  |  |  |
| MAR Summary            |                                                                                    | Critical Care Response                                                     |  |  |  |  |  |  |
| Interactive View and   | 19.0                                                                               | X Adult ICU Quick View                                                     |  |  |  |  |  |  |
| Interactive view and   | 100                                                                                | 🗙 Adult ICU Systems Assessment                                             |  |  |  |  |  |  |
| Activities and Interve | ntions                                                                             | Vital Signs                                                                |  |  |  |  |  |  |
| Medication List        | + Add                                                                              | Measurements                                                               |  |  |  |  |  |  |
| Orders                 | + Add                                                                              | Neurological<br>Neurovascular Check                                        |  |  |  |  |  |  |
|                        |                                                                                    | Neuromuscular/Extremities Assessment                                       |  |  |  |  |  |  |
| Documentation          |                                                                                    | Glasgow Coma Scale                                                         |  |  |  |  |  |  |
| Results Review         |                                                                                    | Punils Assessment                                                          |  |  |  |  |  |  |