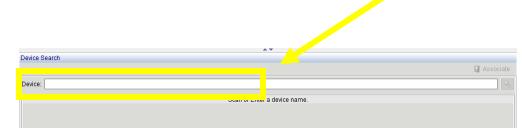

## Associate Device window may display automatically

| YSTEMTEST, RADFIVE | MRN: 1100095 JOB: 8/8/1969 | Gender: Male                               |                  |
|--------------------|----------------------------|--------------------------------------------|------------------|
| sociated Devices   |                            |                                            |                  |
| SelectAll          |                            |                                            | 🗶 Disassociate 🗦 |
|                    |                            | There are currently no associated devices. |                  |
|                    |                            |                                            |                  |
|                    |                            |                                            |                  |
|                    |                            |                                            |                  |
|                    |                            |                                            |                  |
|                    |                            |                                            |                  |
|                    |                            |                                            |                  |
|                    |                            |                                            |                  |
|                    |                            |                                            |                  |
|                    |                            |                                            |                  |
|                    |                            |                                            |                  |
|                    |                            |                                            |                  |
|                    |                            |                                            |                  |
|                    |                            |                                            |                  |
|                    |                            |                                            |                  |
|                    |                            |                                            |                  |
|                    |                            | A.V.                                       |                  |
| vice Search        |                            |                                            |                  |
|                    |                            |                                            | 📓 Associat       |
| evice:             |                            |                                            | 6                |
|                    |                            |                                            |                  |
|                    |                            | Scan or Enter a device name.               |                  |
|                    |                            |                                            |                  |