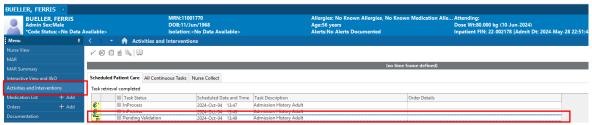

#### **Authenticating Powerform (forms) documentation**

1. After student documents and signs a form, a task will populate for the preceptor to review and validate. This is located under Activities and Interventions.