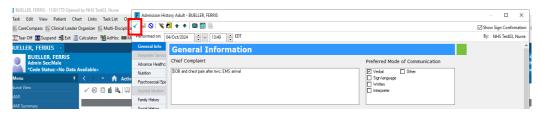

2. Double clicking the task will bring you to the powerform for review and signing. The task will then be completed.