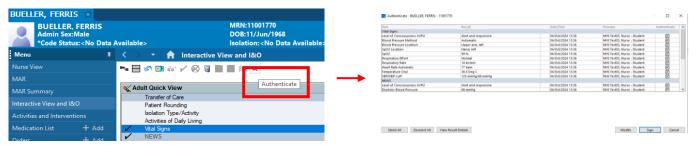

#### Authenticating iView (flowsheet) documentation

 After a student documents in iView, their documentation will have an icon indicating that the charting needs to be authenticated.

Preceptors can authenticate by going into iView and clicking the authentication symbol. A review window will appear. When complete, the preceptor can sign to authenticate. The authentication symbol will then disappear from the documentation.