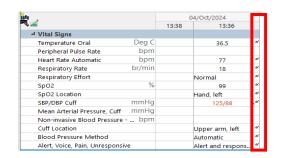

#### Authenticating iView (flowsheet) documentation

 After a student documents in iView, their documentation will have an icon indicating that the charting needs to be authenticated.

Preceptors can authenticate by going into iView and clicking the authentication symbol. A review window will appear. When complete, the preceptor can sign to authenticate. The authentication symbol will then disappear from the documentation.