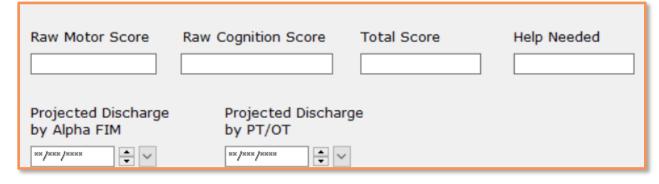

# **ALPHA FIM**

### HOSPITAL INFORMATION SYSTEM (HIS)

### INTERPROFRESSIONAL REHAB

\*Note: The therapist must first complete the Alpha FIM web form (available outside of Millennium via the **UDSMR website**) to calculate the necessary scores.

- The Alpha FIM PowerForm is available via AdHoc and should be completed when the prescriber identifies the patient as having a hemorrhagic or ischemic stroke.



- After completing the Alpha FIM calculations on the UDSMR website, the therapist should fill out the AdHoc'd PowerForm in Millennium by entering the results into the appropriate DTAs.







# **ALPHA FIM**

## HOSPITAL INFORMATION SYSTEM (HIS)

### Alpha FIM PowerForm and Alpha FIM section:



#### **Alpha FIM Score DTAs:**







# **ALPHA FIM**

## HOSPITAL INFORMATION SYSTEM (HIS)

### **Published Alpha FIM PowerForm**

- A signed and submitted PowerForm can be viewed from the **Documentation** or **Form Browser** area of the patient's chart.

#### **Documentation**



#### Form Browser