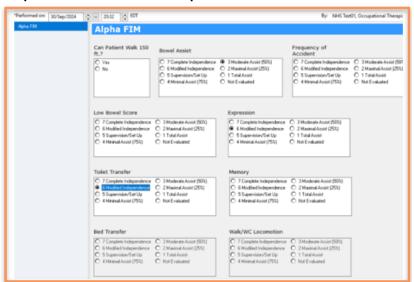

# **ALPHA FIM**

### HOSPITAL INFORMATION SYSTEM (HIS)

### INTERPROFRESSIONAL REHAB

\*Note: The therapist must first complete the Alpha FIM web form (available outside of Millennium via the **UDSMR website**) to calculate the necessary scores.

- The Alpha FIM PowerForm is available via AdHoc and should be completed when the prescriber identifies the patient as having a hemorrhagic or ischemic stroke.



- After completing the Alpha FIM calculations on the UDSMR website, the therapist should fill out the AdHoc'd PowerForm in Millennium by entering the results into the appropriate DTAs.







# **ALPHA FIM**

## HOSPITAL INFORMATION SYSTEM (HIS)

### Alpha FIM PowerForm and Alpha FIM section:



#### **Alpha FIM Score DTAs:**







# **ALPHA FIM**

## HOSPITAL INFORMATION SYSTEM (HIS)

### **Published Alpha FIM PowerForm**

- A signed and submitted PowerForm can be viewed from the **Documentation** or **Form Browser** area of the patient's chart.

#### **Documentation**



#### Form Browser