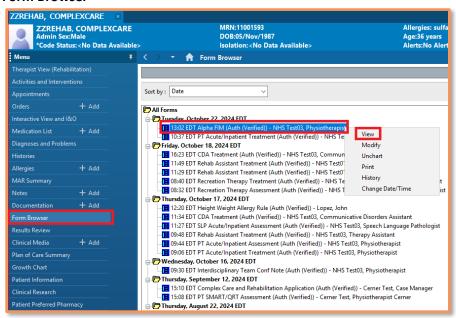

### **Published Alpha FIM PowerForm**

- A signed and submitted PowerForm can be viewed from the **Documentation** or **Form Browser** area of the patient's chart.

#### Form Browser