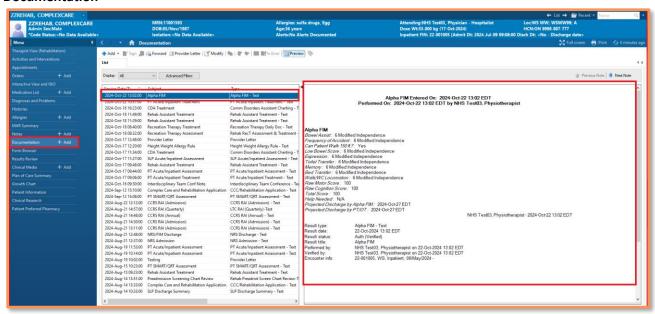

### **Published Alpha FIM PowerForm**

- A signed and submitted PowerForm can be viewed from the **Documentation** or **Form Browser** area of the patient's chart.

#### **Documentation**