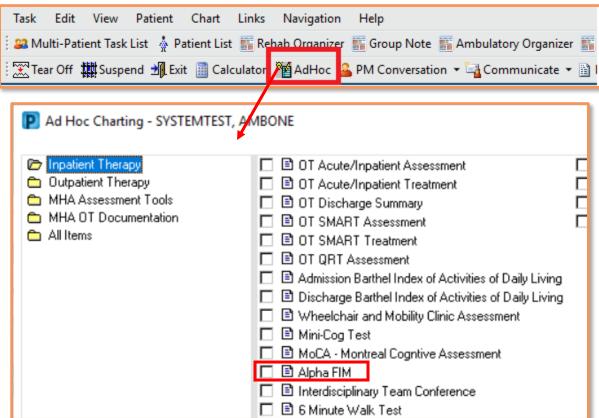

### INTERPROFRESSIONAL REHAB

\*Note: The therapist must first complete the Alpha FIM web form (available outside of Millennium via the **UDSMR website**) to calculate the necessary scores.

- The Alpha FIM PowerForm is available via AdHoc and should be completed when the prescriber identifies the patient as having a hemorrhagic or ischemic stroke.

- After completing the Alpha FIM calculations on the UDSMR website, the therapist should fill out the AdHoc'd PowerForm in Millennium by entering the results into the appropriate DTAs.