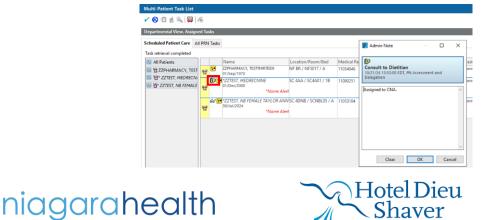

2. Enter a note for the CNA to indicate assignment and any other necessary details.

|                                       |        |       |                                              |                       |            |                                                        |        |                               | Naccine value                                                            |
|---------------------------------------|--------|-------|----------------------------------------------|-----------------------|------------|--------------------------------------------------------|--------|-------------------------------|--------------------------------------------------------------------------|
| Multi-Patient Task List               |        |       |                                              |                       |            |                                                        |        |                               | 🔀 Full screen 🛛 🖶 Print 🛛 🕣 34 minutes ago                               |
| 🖌 🚫 🐵 🔬 🔍 🐺   ş                       | 绳      |       |                                              |                       |            |                                                        |        |                               |                                                                          |
| Departmental View, Assign             | ed Tas | ks    |                                              |                       |            |                                                        |        |                               | Thursday October 21, 2021 15:40:00 - Tuesday October 22, 2024 15:41:00   |
| Scheduled Patient Care Al             | I PRN  | Tasks |                                              |                       |            | D Admin Note                                           |        | 7                             |                                                                          |
| Task retrieval completed              |        |       |                                              |                       |            |                                                        |        |                               |                                                                          |
| All Patients                          |        |       | Name                                         | Location/Room/Bed     | Medical Re | Consult to Dietitian                                   |        | ask Description               | Order Details                                                            |
| SZZPHARMACY, TEST SG* ZZTEST, MEDRECN | শ্ব    | :     | ZZPHARMACY, TESTTHIRTEEN<br>01/Sep/1970      | NF BR / NF3017 / A    | 11054046   | 10/21/24 13:53:00 EDT, PN Assessment and<br>Delegation | d      | onsult to Dietitian Pediatric | Modular 10/17/24 11:19:00 EDT Parenteral Nutrition, Modular 10/17/24 11: |
| 22TEST, MEDRECNI                      | 1669   | •     | *ZZTEST, MEDRECNINE<br>01/Dec/2000           | SC 4AA / SC4A01 / 1B  | 11000251   | Assigned to CNA                                        | ^      | onsult to Dietitian Adult     | 10/21/24 13:53:00 EDT, PN Assessment and Delegation                      |
|                                       | .0     |       | *Name Aler                                   |                       |            |                                                        |        |                               |                                                                          |
|                                       |        | 60° 🔁 | *ZZTEST, NB FEMALE TAYLOR ANN<br>30/Jul/2024 | SC 4DNB / SCNBL05 / A | 11053104   | 1                                                      |        | onsult to Dietitian Pediatric | Modular 10/21/24 12:05:00 EDT Parenteral Nutrition, Modular 10/21/24 12: |
|                                       | *ଖି    |       | *Name Alen                                   |                       |            |                                                        |        |                               |                                                                          |
|                                       |        |       |                                              |                       |            |                                                        |        |                               |                                                                          |
|                                       |        |       |                                              |                       |            |                                                        |        |                               |                                                                          |
|                                       |        |       |                                              |                       |            |                                                        |        |                               |                                                                          |
|                                       |        |       |                                              |                       |            |                                                        |        |                               |                                                                          |
|                                       |        |       |                                              |                       |            | Clear OK                                               | Cancel |                               |                                                                          |
|                                       |        |       |                                              |                       |            |                                                        |        | _                             |                                                                          |