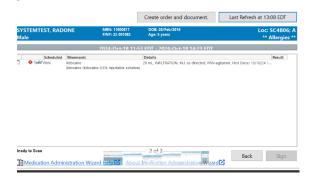

Scan Wristband. Once you scan patient's armband the window will show like this:

Scan the medication. (if no scanner, click checkbox on left hand side)

|                                                     |          | Create order and d             | ocument. Last Refresh at 13:08 EDT |
|-----------------------------------------------------|----------|--------------------------------|------------------------------------|
| SYSTEMTEST, RADONE MRN: 11000817<br>FIN#: 22-001083 |          |                                | Loc: SC4B06; A<br>** Allergies **  |
|                                                     | 2024-    | Oct-18 11:53 FDT - 2024-Oct-18 | 14-23 FDT                          |
| Scheduled                                           | Mnemonic | Details                        | Result                             |
|                                                     |          |                                |                                    |
| eady to Scan                                        |          | 2 of 2                         | Back Sign                          |

Once the box is checked, double click on the blue X or blue checkmark.

| ]           | P Medication Administration |                                                 |                                            |                                        | _            |                        | ×                 |
|-------------|-----------------------------|-------------------------------------------------|--------------------------------------------|----------------------------------------|--------------|------------------------|-------------------|
| )u<br>it    |                             | [                                               | Create order and doc                       | ument.                                 | Last Refresh | at 13:08 E             | DT                |
| R           | SYSTEMTEST, RADONE<br>Male  | MRN: 11000817<br>FIN#: 22-001083                | DOB: 20/Feb/2019<br>Age: 5 years           |                                        |              | Loc: SC4E<br>** Allerg |                   |
| Ă           |                             | 2024-Oct-18 1                                   | I:53 EDT - 2024-Oct-18 14:23 I             | EDT                                    |              |                        |                   |
| т<br>т<br>т | Scheduled                   | Mnemonic<br>lidocaine<br>lidocaine (lidocaine 0 | Details<br>20 mL, INFILTRATION, INJ, a<br> | Resu<br>s directed <mark>lidoca</mark> |              | ATION, agital          | tion <sub>+</sub> |
| le          |                             |                                                 |                                            |                                        |              |                        |                   |
| 3.<br>•     |                             |                                                 |                                            |                                        |              |                        |                   |
| <b>N</b>    | Ready to Scan               | Almosta                                         | 2 of 2                                     |                                        | Back         | Siz                    |                   |