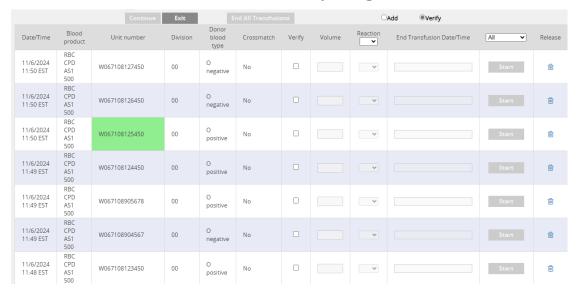

0 mL CPD WB/ST SAGM added/ajoutée \*Uni\* .....ber: W067108123450 Store at/Conserver à 1-6°C lood product: RBC CPD AS1 500 \*Donation type: V 🗸 \*Division: 00 \*Ex\_iration date: 6/3/2030 23:59 \*Donor blood typ Add Verify Unit Reaction End Transfusion Date/Time Division Crossmatch Verify Volume Release Date/Time product number No Data Found

Scan donor blood tags







#### **BRIDGE MULTI UNIT TRANSFUSION:** Transfusing Components – Scanning

#### **PRBC**



U shape

### **Platelets**



U shape

### **Plasma**

Plasma may arrive with 4 or 5 barcodes; see scanning variations



U shape



U shape









**Independent Double Check** after every blood product









**ADD** units (if applicable)









**VERIFY** when ready to transfuse







#### Scan unit number to identify bag



#### Click Verify beside unit number









#### Click Verify or Verify & Start









Click **END** to End Transfusion