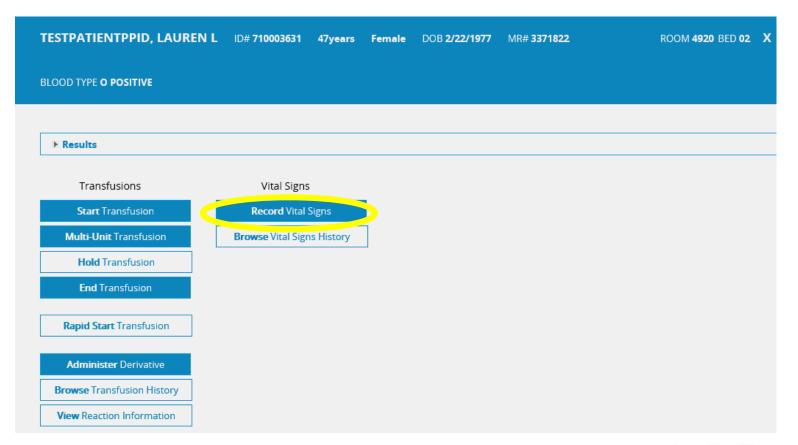

# BRIDGE MULTI UNIT TRANSFUSION: Transfusing Components

**Record** vitals at any time

# BRIDGE MULTI UNIT TRANSFUSION: Transfusing Components