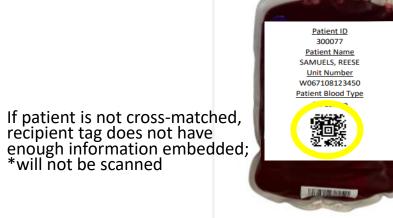

#### **Blood Derivatives**

Has the patient been **cross-matched**? (Expected transfusion = likely **YES**)

Has the patient been **cross-matched**? (Emergency transfusion = likely **NO**)

**Bridge** Medical SAMUELS. REESE **BLOOD TYPE UNK** ID# 19225560 59years Female DOB 8/22/1965 MR# 300077 ► Transfusion Orders ► Results Canadian Blood Services/Société canadianne du sang Ottews. DN K1G 4J5 - REAL WARRANCE REAL Establishment Licence/Licence d'établissement: 100390 San Completed information for indications, profesionications Multi-Unit Transfusion Rh NEGATIVE \*Is Recipient Tag Present: Yes ∨ 0241291537 08 MAY 2024 15:37 Recipient Tag \*MRN (Scan Barcode on Product Label) 300077 19 JUN 2024 23:59 \*Patient name: SAMUELS, REESE RED BLOOD CELLS \*Unit number: W067108123450 CULOT GLOBULAIRE LEUKOCYTES REDUCED/PART. DÉLEUCOCYTÉ \*Patient blood type: O positive Volume: 275 mL C- E- K- Fyb-Donor Tag rom/de 480 mL CPD WB/ST SAGM added/ajoutée \*Uni\* .....ber: W067108123450 Store at/Conserver à 1-6°C lood product: RBC CPD AS1 500 \*Donation type: V 🗸 \*Division: 00 \*Ex\_iration date: 6/3/2030 23:59 \*Donor blood typ Add Verify Unit Reaction End Transfusion Date/Time Division Crossmatch Verify Volume Release Date/Time product number No Data Found