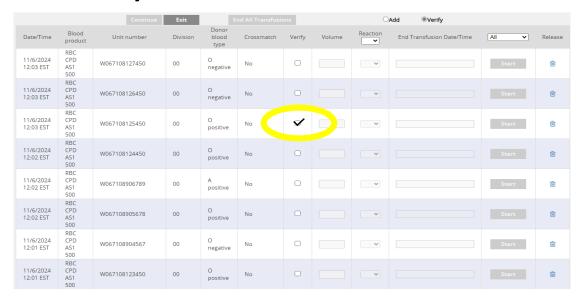

* .....ber: W067108123450 Store at/Conserver à 1-6°C lood product: RBC CPD AS1 500 \*Donation type: V 🗸 \*Division: 00 \*Ex\_iration date: 6/3/2030 23:59 \*Donor blood typ Add Verify Unit Reaction End Transfusion Date/Time Division Crossmatch Verify Volume Release Date/Time product number No Data Found

Scan donor blood tags







#### **BRIDGE MULTI UNIT TRANSFUSION:** Transfusing Components – Scanning

#### **PRBC**



U shape

### **Platelets**



U shape

### **Plasma**

Plasma may arrive with 4 or 5 barcodes; see scanning variations



U shape



U shape









**Independent Double Check** after every blood product









**ADD** units (if applicable)









**VERIFY** when ready to transfuse







#### Scan unit number to identify bag



#### Click Verify beside unit number









#### Click Verify or Verify & Start









Click **END** to End Transfusion