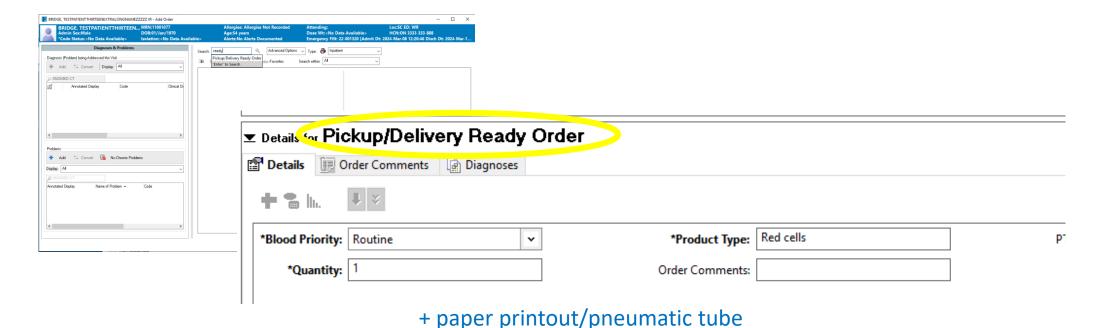

# BRIDGE MULTI UNIT TRANSFUSION: Ordering Components

When ready to transfuse, nurse enters PICKUP/DELIVERY READY ORDER