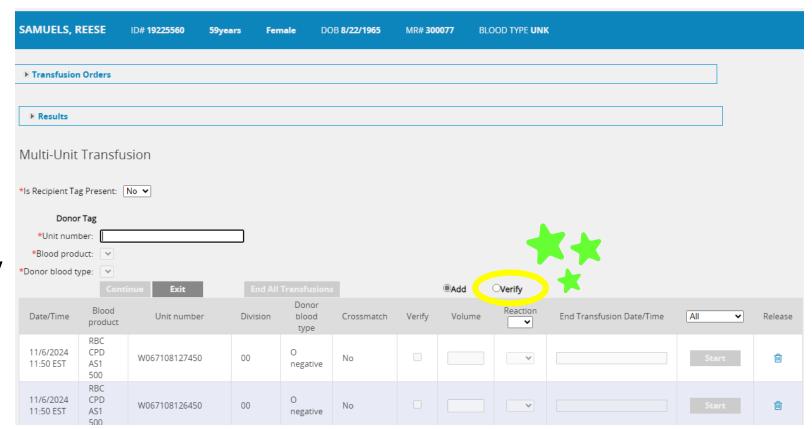

#### Click Verify beside unit number

#### Click Verify or Verify & Start

Click **END** to End Transfusion