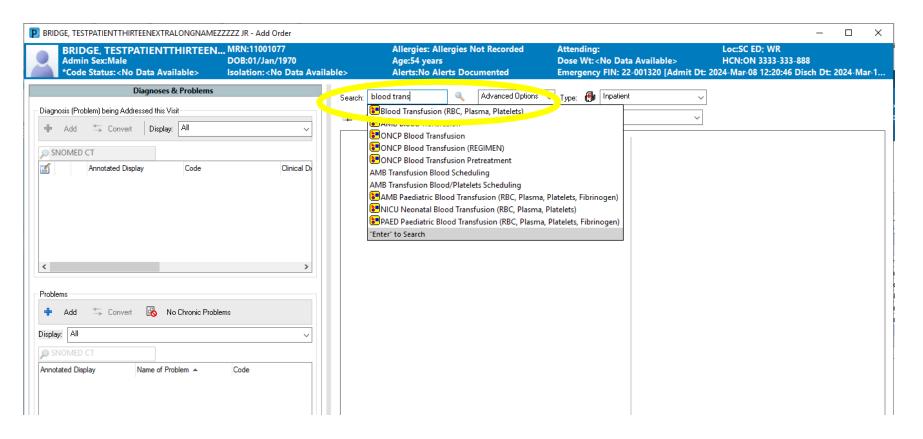

#### BRIDGE MULTI UNIT TRANSFUSION: Ordering Components – PRBC, Plasma, Platelets

Search "Blood Transfusion" to order blood components

#### **Blood Transfusion PowerPlan**

TRANSFUSE: sent to **Nursing** order

PRODUCT: sent to **Blood Bank** order

**Every PRODUCT ORDER must be married to a TRANSFUSE ORDER** 