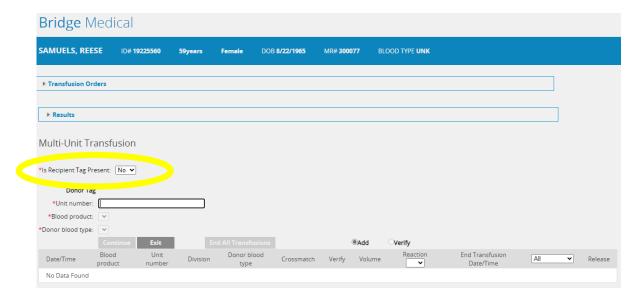

#### **Blood Derivatives**

Has the patient been **cross-matched**? (Expected transfusion = likely **YES**)

Has the patient been **cross-matched**? (Emergency transfusion = likely **NO**)

**Bridge** Medical SAMUELS. REESE **BLOOD TYPE UNK** ID# 19225560 59years Female DOB 8/22/1965 MR# 300077 ► Transfusion Orders ► Results Canadian Blood Services/Société canadianne du sang Ottews. DN K1G 4J5 - REAL WARRANCE REAL Establishment Licence/Licence d'établissement: 100390 San Completed information for indications, profesionications Multi-Unit Transfusion Rh NEGATIVE \*Is Recipient Tag Present: Yes ∨ 0241291537 08 MAY 2024 15:37 Recipient Tag \*MRN (Scan Barcode on Product Label) 300077 19 JUN 2024 23:59 \*Patient name: SAMUELS, REESE RED BLOOD CELLS \*Unit number: W067108123450 CULOT GLOBULAIRE LEUKOCYTES REDUCED/PART. DÉLEUCOCYTÉ \*Patient blood type: O positive Volume: 275 mL C- E- K- Fyb-Donor Tag rom/de 480 mL CPD WB/ST SAGM added/ajoutée \*Uni\* .....ber: W067108123450 Store at/Conserver à 1-6°C lood product: RBC CPD AS1 500 \*Donation type: V 🗸 \*Division: 00 \*Ex\_iration date: 6/3/2030 23:59 \*Donor blood typ Add Verify Unit Reaction End Transfusion Date/Time Division Crossmatch Verify Volume Release Date/Time product number No Data Found