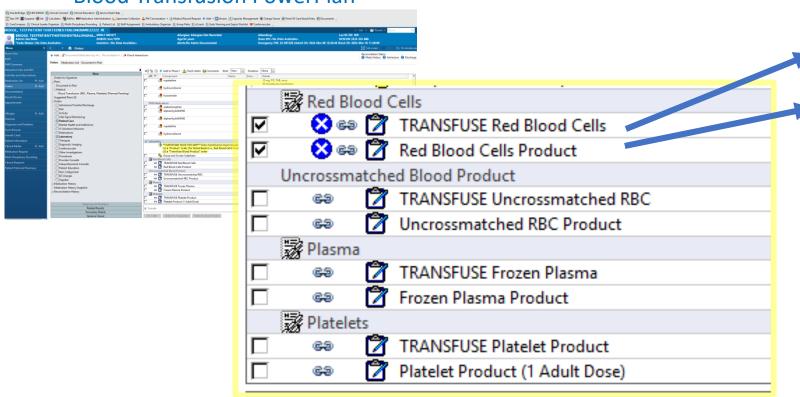

#### **Blood Transfusion PowerPlan**

TRANSFUSE: sent to **Nursing** order

PRODUCT: sent to **Blood Bank** order

**Every PRODUCT ORDER must be married to a TRANSFUSE ORDER** 

#### **BRIDGE MULTI UNIT TRANSFUSION: Ordering Components**

**PRODUCT ORDER quantity** = TRANSFUSE ORDER quantity