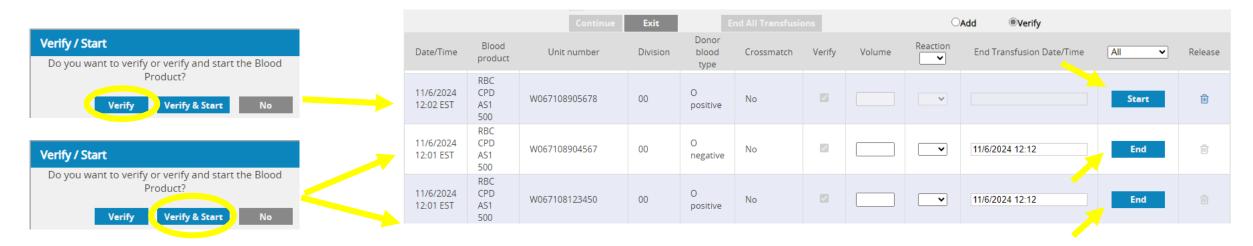

à 1-6°C lood product: RBC CPD AS1 500 \*Donation type: V 🗸 \*Division: 00 \*Ex\_iration date: 6/3/2030 23:59 \*Donor blood typ Add Verify Unit Reaction End Transfusion Date/Time Division Crossmatch Verify Volume Release Date/Time product number No Data Found

Scan donor blood tags







#### **BRIDGE MULTI UNIT TRANSFUSION:** Transfusing Components – Scanning

#### **PRBC**



U shape

### **Platelets**



U shape

### **Plasma**

Plasma may arrive with 4 or 5 barcodes; see scanning variations



U shape



U shape









**Independent Double Check** after every blood product









**ADD** units (if applicable)









**VERIFY** when ready to transfuse







#### Scan unit number to identify bag



#### Click Verify beside unit number









#### Click Verify or Verify & Start









Click **END** to End Transfusion