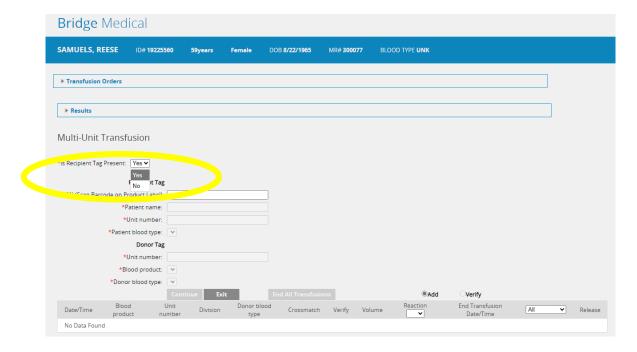

#### **Blood Derivatives**

Has the patient been **cross-matched**? (Expected transfusion = likely **YES**)

Has the patient been **cross-matched**? (Emergency transfusion = likely **NO**)

**Bridge** Medical SAMUELS. REESE **BLOOD TYPE UNK** ID# 19225560 59years Female DOB 8/22/1965 MR# 300077 ► Transfusion Orders ► Results Canadian Blood Services/Société canadianne du sang Ottews. DN K1G 4J5 - REAL WARRANCE REAL Establishment Licence/Licence d'établissement: 100390 San Completed information for indications, profesionications Multi-Unit Transfusion Rh NEGATIVE \*Is Recipient Tag Present: Yes ∨ 0241291537 08 MAY 2024 15:37 Recipient Tag \*MRN (Scan Barcode on Product Label) 300077 19 JUN 2024 23:59 \*Patient name: SAMUELS, REESE RED BLOOD CELLS \*Unit number: W067108123450 CULOT GLOBULAIRE LEUKOCYTES REDUCED/PART. DÉLEUCOCYTÉ \*Patient blood type: O positive Volume: 275 mL C- E- K- Fyb-Donor Tag rom/de 480 mL CPD WB/ST SAGM added/ajoutée \*Uni\* .....ber: W067108123450 Store at/Conserver à 1-6°C lood product: RBC CPD AS1 500 \*Donation type: V 🗸 \*Division: 00 \*Ex\_iration date: 6/3/2030 23:59 \*Donor blood typ Add Verify Unit Reaction End Transfusion Date/Time Division Crossmatch Verify Volume Release Date/Time product number No Data Found

Scan donor blood tags