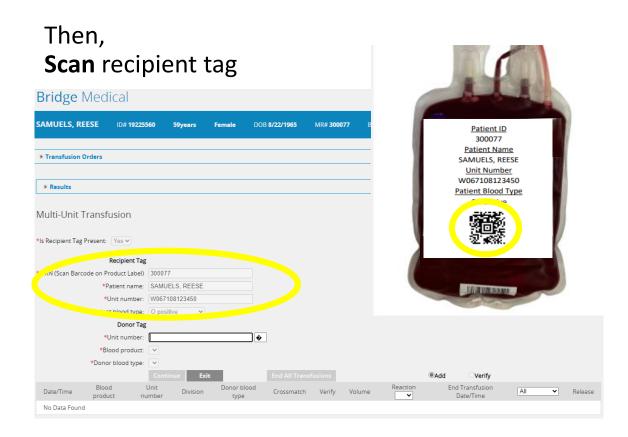

#### **Blood Derivatives**

Has the patient been **cross-matched**? (Expected transfusion = likely **YES**)

Has the patient been **cross-matched**? (Emergency transfusion = likely **NO**)

**Bridge** Medical SAMUELS. REESE **BLOOD TYPE UNK** ID# 19225560 59years Female DOB 8/22/1965 MR# 300077 ► Transfusion Orders ► Results Canadian Blood Services/Société canadianne du sang Ottews. DN K1G 4J5 - REAL WARRANCE REAL Establishment Licence/Licence d'établissement: 100390 San Completed information for indications, profesionications Multi-Unit Transfusion Rh NEGATIVE \*Is Recipient Tag Present: Yes ∨ 0241291537 08 MAY 2024 15:37 Recipient Tag \*MRN (Scan Barcode on Product Label) 300077 19 JUN 2024 23:59 \*Patient name: SAMUELS, REESE RED BLOOD CELLS \*Unit number: W067108123450 CULOT GLOBULAIRE LEUKOCYTES REDUCED/PART. DÉLEUCOCYTÉ \*Patient blood type: O positive Volume: 275 mL C- E- K- Fyb-Donor Tag rom/de 480 mL CPD WB/ST SAGM added/ajoutée \*Uni\* .....ber: W067108123450 Store at/Conserver à 1-6°C lood product: RBC CPD AS1 500 \*Donation type: V 🗸 \*Division: 00 \*Ex\_iration date: 6/3/2030 23:59 \*Donor blood typ Add Verify Unit Reaction End Transfusion Date/Time Division Crossmatch Verify Volume Release Date/Time product number No Data Found