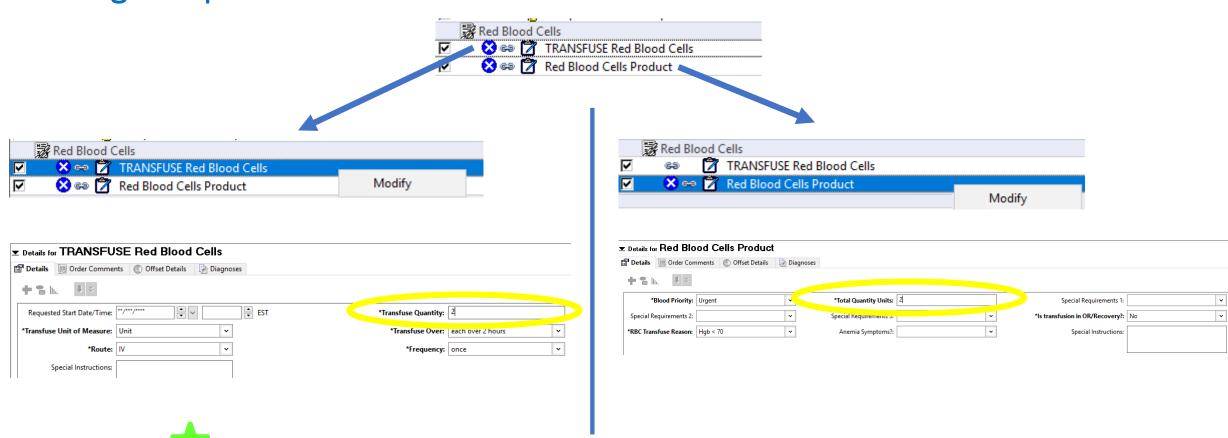

#### **Blood Transfusion PowerPlan**

TRANSFUSE: sent to **Nursing** order

PRODUCT: sent to **Blood Bank** order

**Every PRODUCT ORDER must be married to a TRANSFUSE ORDER** 

#### **BRIDGE MULTI UNIT TRANSFUSION: Ordering Components**

**PRODUCT ORDER quantity** = TRANSFUSE ORDER quantity