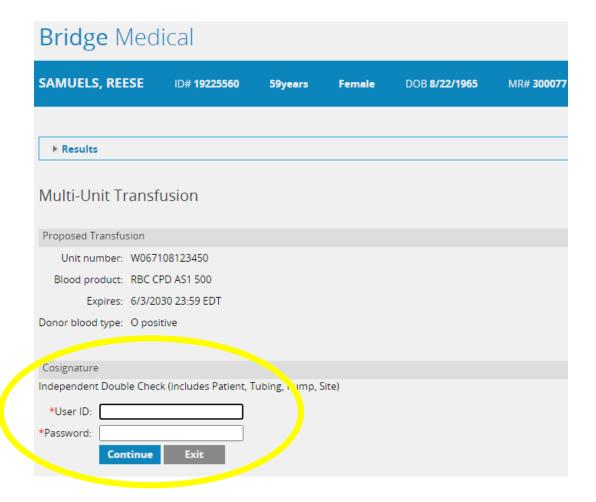

### **Plasma**

Plasma may arrive with 4 or 5 barcodes; see scanning variations

U shape

U shape

**Independent Double Check** after every blood product

**ADD** units (if applicable)

**VERIFY** when ready to transfuse