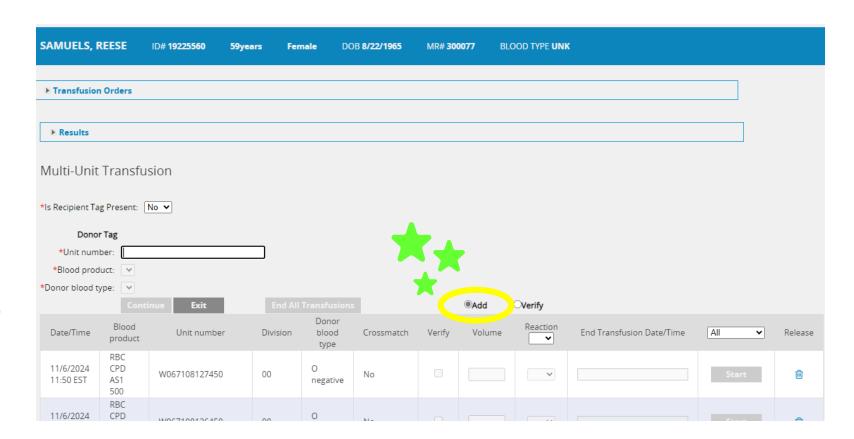

### **Plasma**

Plasma may arrive with 4 or 5 barcodes; see scanning variations

U shape

U shape

**Independent Double Check** after every blood product

**ADD** units (if applicable)

**VERIFY** when ready to transfuse

#### Scan unit number to identify bag