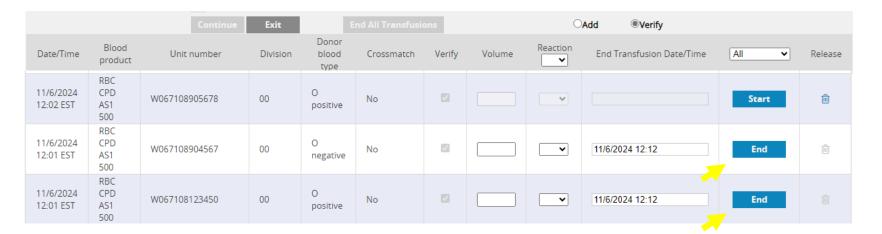

nation type: V 🗸 \*Division: 00 \*Ex\_iration date: 6/3/2030 23:59 \*Donor blood typ Add Verify Unit Reaction End Transfusion Date/Time Division Crossmatch Verify Volume Release Date/Time product number No Data Found

Scan donor blood tags







#### **BRIDGE MULTI UNIT TRANSFUSION:** Transfusing Components – Scanning

#### **PRBC**



U shape

### **Platelets**



U shape

### **Plasma**

Plasma may arrive with 4 or 5 barcodes; see scanning variations



U shape



U shape









**Independent Double Check** after every blood product









**ADD** units (if applicable)









**VERIFY** when ready to transfuse







#### Scan unit number to identify bag



#### Click Verify beside unit number









#### Click Verify or Verify & Start









Click **END** to End Transfusion