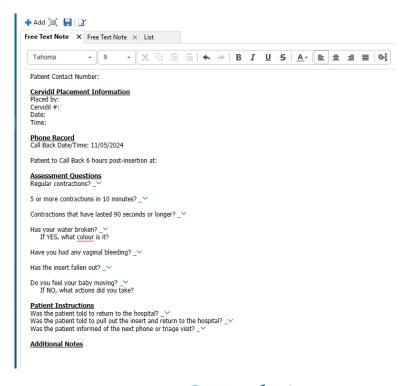

Select blue arrow to open up applicable documentation for each field. Some free text fields will need to be filled out e.g. Cervidil Placement Information and Phone Record.

| Cervidil Placement Information Placed by: Cervidil #: Date: Time: |
|-------------------------------------------------------------------|
| Phone Record Call Back Date/Time: 11/05/2024                      |
| Patient to Call Back 6 hours post-insertion at:                   |
| Assessment Questions Regular contractions?                        |
| 5 or more contractions in Yes                                     |
| Contractions that have la No                                      |
| Unknown  Has your water broken?  If YES, what colour is it?       |
| Have you had any vaginal bleeding? _~                             |
| Has the insert fallen out? _~                                     |
| Do you feel your baby moving? If NO, what actions did you take?   |