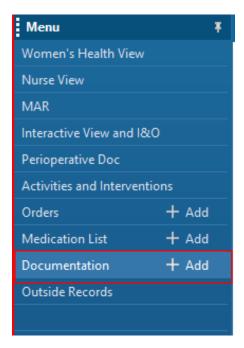

• Located in the top right-hand corner is the search engine that will allow you to search patient by Name/MRN/FIN (FIN will pull up the exact encounter being requested).

Navigate to Free Text note located in the **Documentation** section of the blue table of contents and select **+Add**.