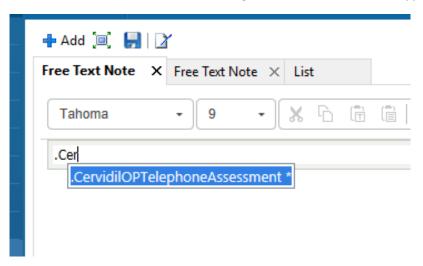

**HOSPITAL INFORMATION SYSTEM (HIS)** 

Double click on the Free Text Note or select **OK** and it will open a blank note for your use

To open the text applicable for the Cervidil Call Back single click into note and type .Cervidil

Select the .CervidilOPTelephoneAssessment dot phrase. The applicable documentation will open and all necessary questions are to be filled out with each phone call.

**HOSPITAL INFORMATION SYSTEM (HIS)** 