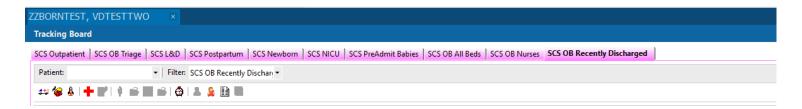

#### There are 2 options to retrieve discharged patients:

• Navigate to the tracking board and select SCS OB Recently Discharged and select the appropriate patient encounter that pertains to the discharge from the Cervidil insertion