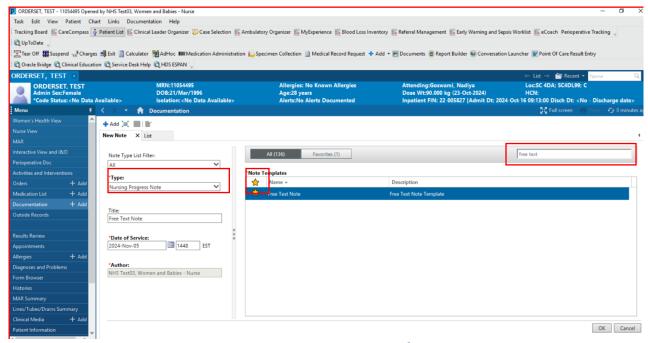

**HOSPITAL INFORMATION SYSTEM (HIS)** 

Navigate to **Type**: from the drop down menu select **Nursing Progress Note**Navigate to the search field to the right and type in **Free Text** (click on the **YELLOW** Star to **Favourite** this note for future convenience).

**HOSPITAL INFORMATION SYSTEM (HIS)** 

Double click on the Free Text Note or select **OK** and it will open a blank note for your use

To open the text applicable for the Cervidil Call Back single click into note and type .Cervidil