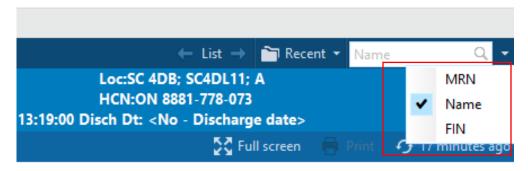

• Located in the top right-hand corner is the search engine that will allow you to search patient by Name/MRN/FIN (FIN will pull up the exact encounter being requested).

Navigate to Free Text note located in the **Documentation** section of the blue table of contents and select **+Add**.