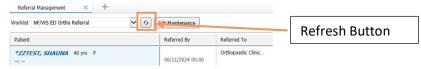

7. Refresh the screen and Referral will populate on your list.

- 8. Click in the blue box of the referral (not patient name) and follow the Ortho Ed Scheduling process.
- 9. Refer to scheduling tip sheets for how to schedule appointments. Visit: <a href="https://www.niagarahealth.on.ca/site/tip-sheets-clerical">https://www.niagarahealth.on.ca/site/tip-sheets-clerical</a>
- 10. Provide Dunnville with Appointment Information.