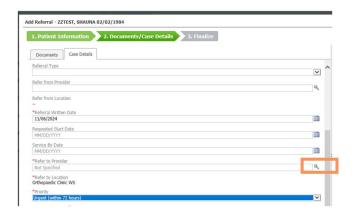

Click Search.

Choose the correct person and click OK.

3. Go to the Case Details tab and fill in the required fields based on the referral information while on the phone with Dunnville Hospital.

Complete the refer to provider by selecting the magnifying glass, changing to practice site and search for NF or WS Ortho Clinic.

(see ED Ortho Referral Order tip sheet)