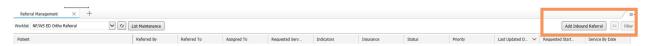

#### **Welland ED Ward Clerks:**

1. Choose Ortho Referral List and click the Add Inbound Referral to add referral to the list.

2. Search for your patient in Patient Search using the First Name, Last Name, Date of Birth and Gender.