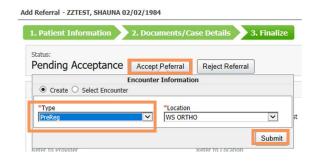

# DUNNVILLE ORTHO ED REFERRALS HOSPITAL INFORMATION SYSTEM (HIS)

- 4. Once the required fields are populated, click **Next**.
- Then choose Accept Referral and select PreReg, Click Submit.

6. Click **Submit** in the bottom right corner.