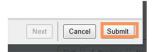

# DUNNVILLE ORTHO ED REFERRALS HOSPITAL INFORMATION SYSTEM (HIS)

- 4. Once the required fields are populated, click **Next**.
- Then choose Accept Referral and select PreReg, Click Submit.

6. Click **Submit** in the bottom right corner.