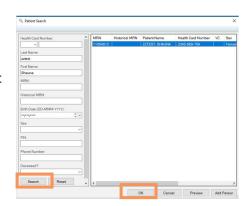

#### **Welland ED Ward Clerks:**

1. Choose Ortho Referral List and click the Add Inbound Referral to add referral to the list.

2. Search for your patient in Patient Search using the First Name, Last Name, Date of Birth and Gender.

Click Search.

Choose the correct person and click OK.

3. Go to the Case Details tab and fill in the required fields based on the referral information while on the phone with Dunnville Hospital.

Complete the refer to provider by selecting the magnifying glass, changing to practice site and search for NF or WS Ortho Clinic.